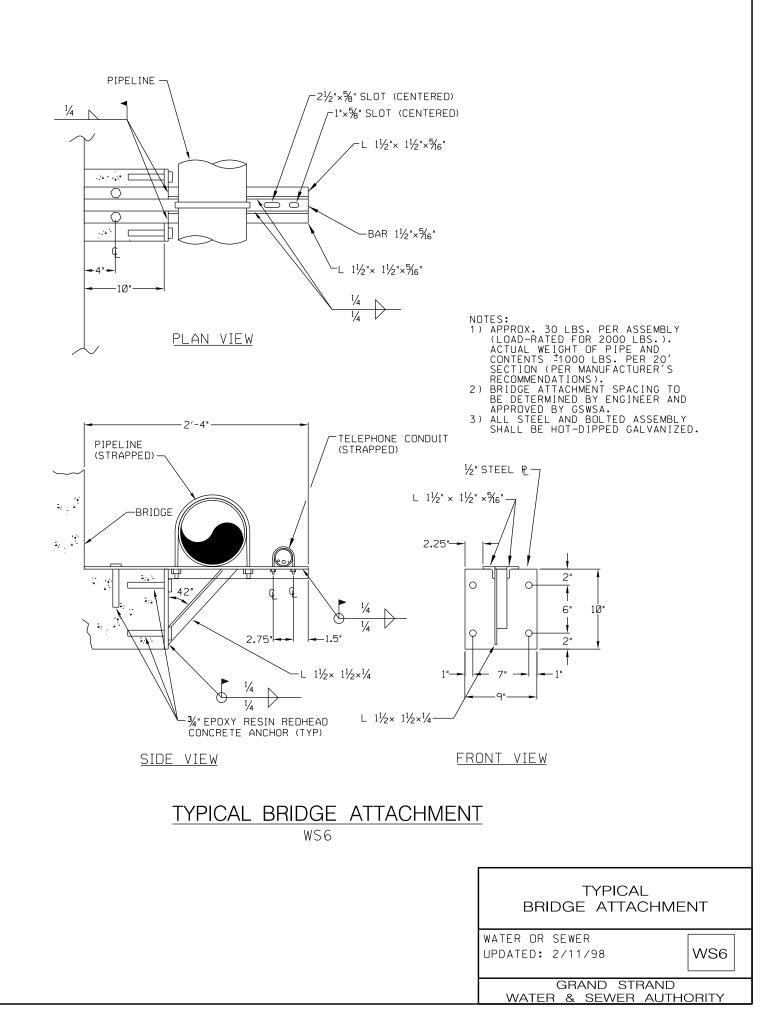

| SELECT NATIVE                                                                                                         |
|-----------------------------------------------------------------------------------------------------------------------|
| TYPICAL PIPE BEDDING DETAIL<br>WS11                                                                                   |
| TYPICAL<br>PIPE BEDDING DETAIL<br>WATER OR SEWER<br>UPDATED: 12/26/97 WS11<br>GRAND STRAND<br>WATER & SEWER AUTHORITY |