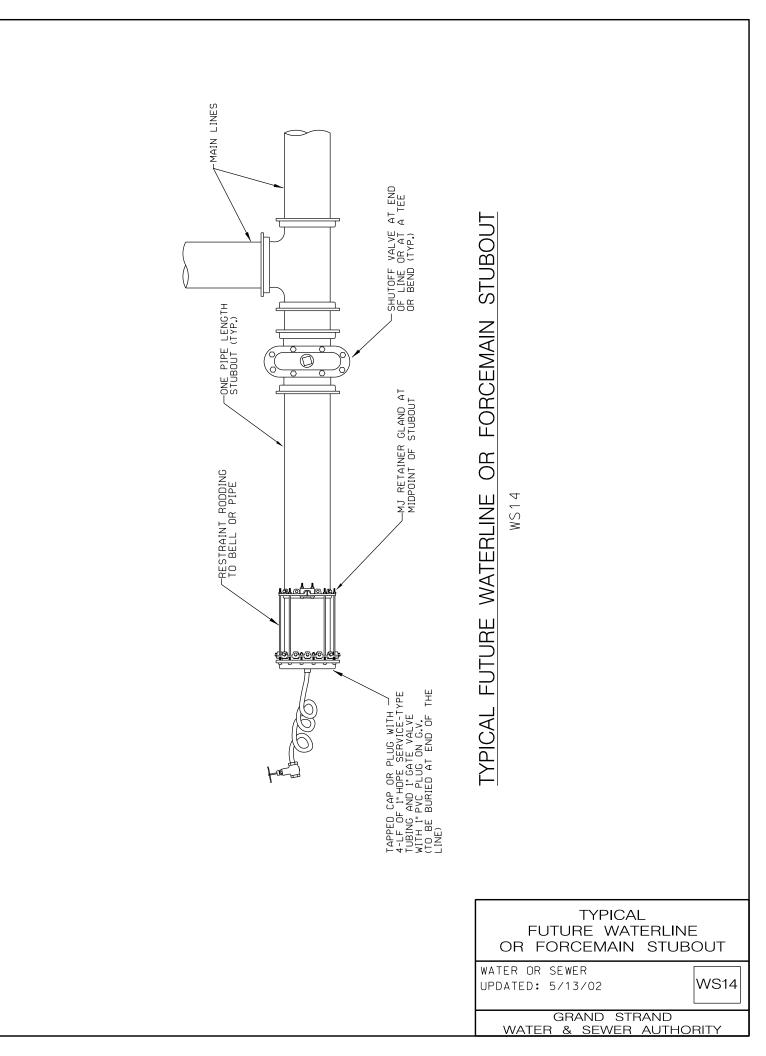

|                                                                                       |
|                                                                                                                                                                                                                                         | OPEN CUT REPAIR FOR<br>COUNTY<br>ASPHALT ROADWAY                                      |
| LATEST REVISION:<br>06/08/20 DRT REVISED BACKFILL MATERIAL, ASPHALT PATCH THICKNESS<br>AND ASPHALT CUT WIDTH PER NEW STANDARD DETAIL FROM HORRY COUNTY<br>ENG. DEPT.                                                                    | WATER OR SEWER<br>UPDATED: 06/08/2020 WS13<br>GRAND STRAND<br>WATER & SEWER AUTHORITY |







| UPDATED: | 08/22/22     | WS16   |
|----------|--------------|--------|
| WATFI    | GRAND STRAND | HORITY |