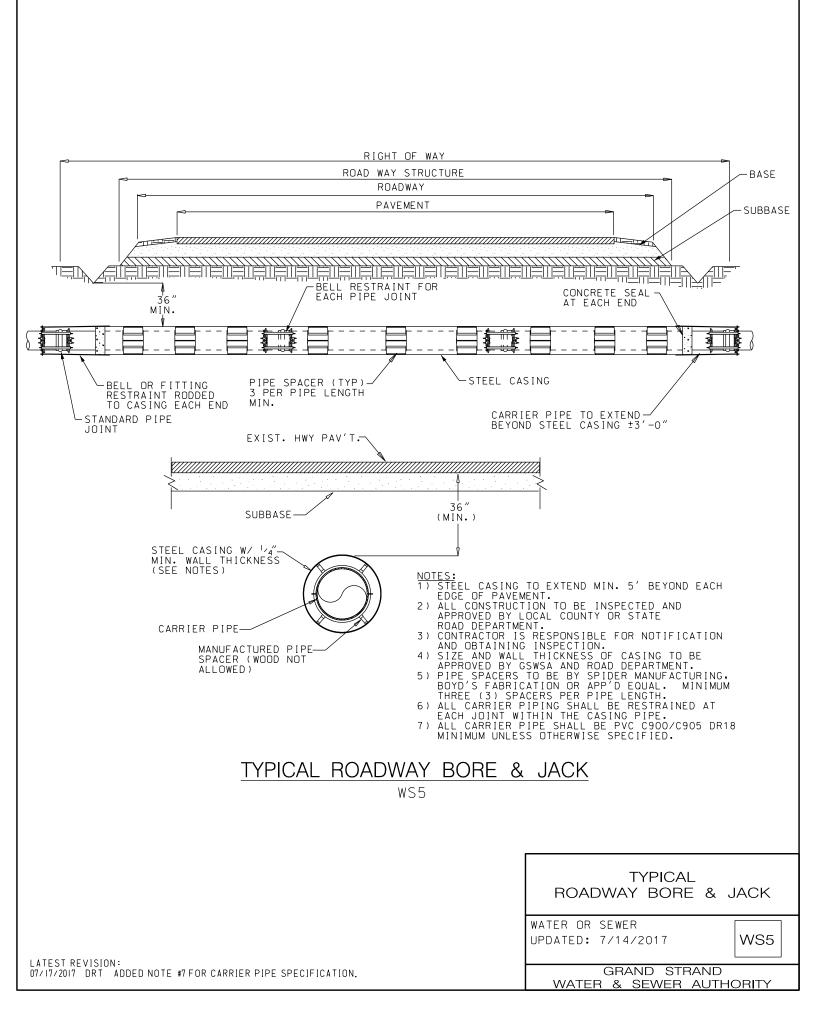

WS7

| TYPICAL<br>MAIN LINE LOCATIO<br>EDGE OF TRAVEL \ |     |  |
|--------------------------------------------------|-----|--|
| SEWER ONLY<br>UPDATED: 2/23/01                   | WS7 |  |
| GRAND STRAND<br>WATER & SEWER AUTHORITY          |     |  |