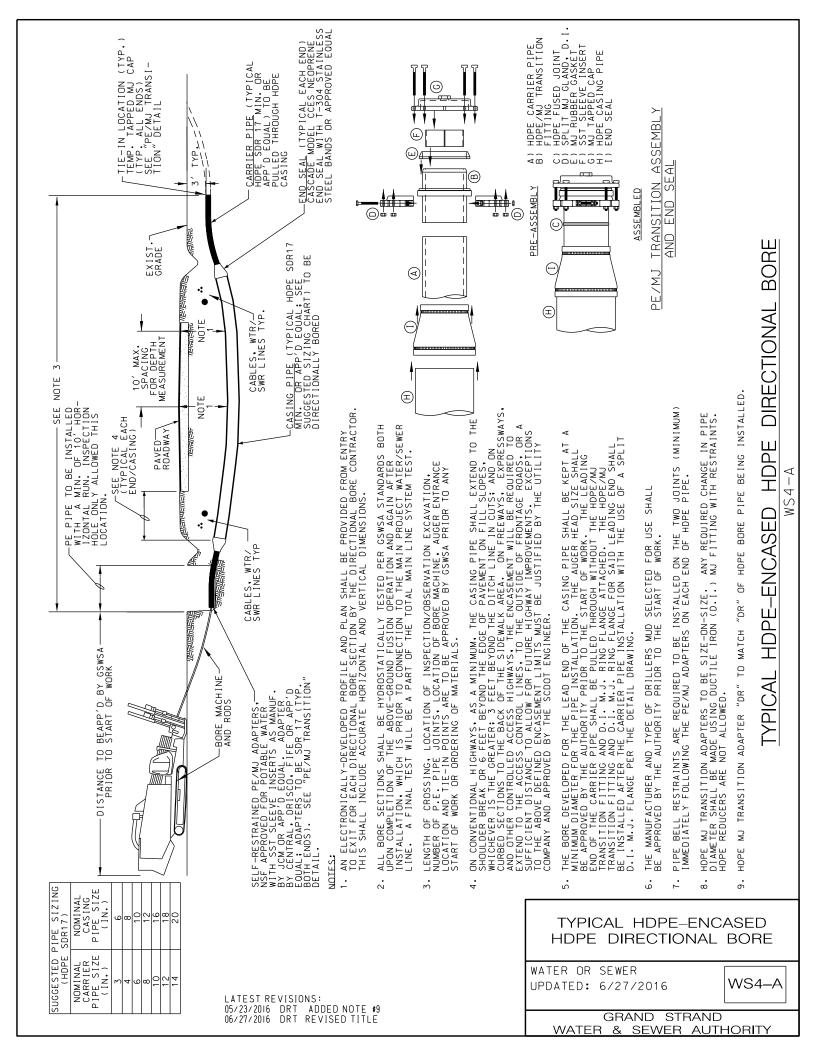

| TYPICAL<br>TAPPING SLEEVE               | Ē   |  |
|-----------------------------------------|-----|--|
| WATER OR SEWER<br>JPDATED: 2/16/98      | WS2 |  |
| GRAND STRAND<br>WATER & SEWER AUTHORITY |     |  |