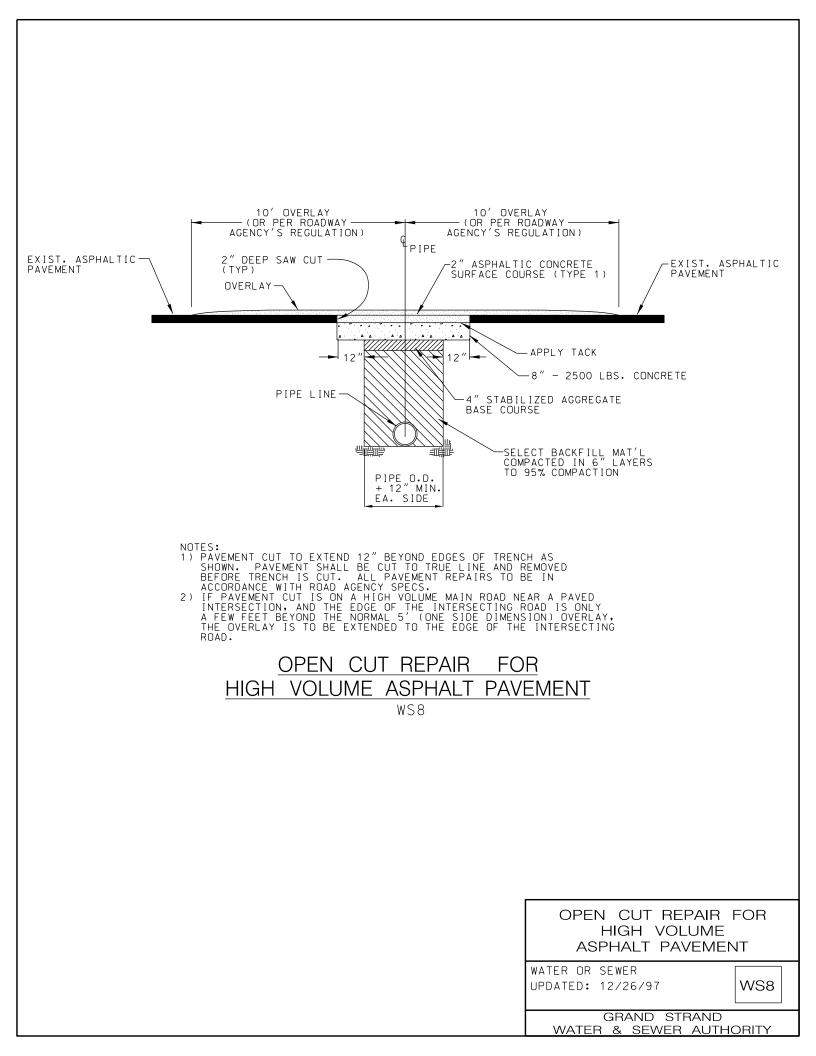

| TYPICAL<br>TAPPING SLEEVE               | Ē   |  |
|-----------------------------------------|-----|--|
| WATER OR SEWER<br>JPDATED: 2/16/98      | WS2 |  |
| GRAND STRAND<br>WATER & SEWER AUTHORITY |     |  |