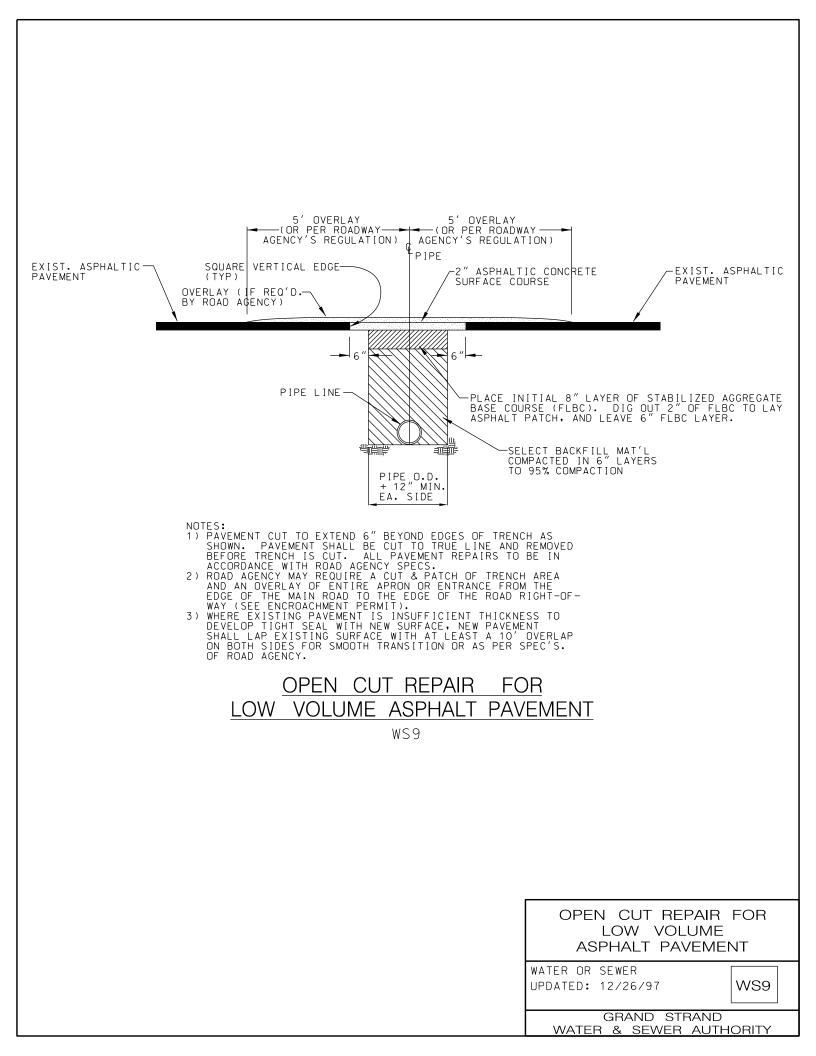

WS7

| TYPICAL<br>MAIN LINE LOCATIO<br>EDGE OF TRAVEL \ |     |  |
|--------------------------------------------------|-----|--|
| SEWER ONLY<br>UPDATED: 2/23/01                   | WS7 |  |
| GRAND STRAND<br>WATER & SEWER AUTHORITY          |     |  |