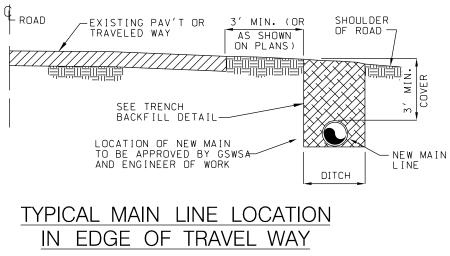

| UNPAVED ROADWAY<br>BEDDING DETAIL        |  |  |  |  |
|------------------------------------------|--|--|--|--|
| WATER OR SEWER<br>JPDATED: 12/26/97 WS12 |  |  |  |  |
| GRAND STRAND<br>WATER & SEWER AUTHORITY  |  |  |  |  |

WS12