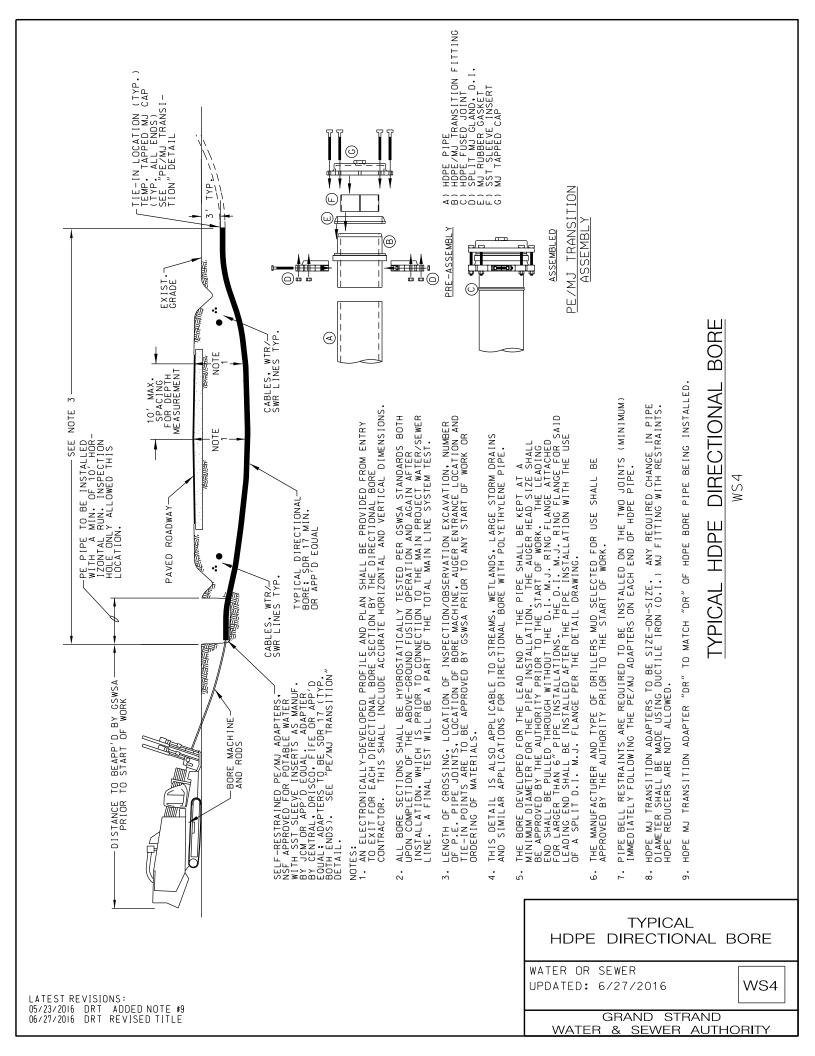

| TYPICAL<br>TAPPING SLEEVE               | Ē   |  |
|-----------------------------------------|-----|--|
| WATER OR SEWER<br>JPDATED: 2/16/98      | WS2 |  |
| GRAND STRAND<br>WATER & SEWER AUTHORITY |     |  |













WS7

| TYPICAL<br>MAIN LINE LOCATIO<br>EDGE OF TRAVEL \ |     |  |
|--------------------------------------------------|-----|--|
| SEWER ONLY<br>UPDATED: 2/23/01                   | WS7 |  |
| GRAND STRAND<br>WATER & SEWER AUTHORITY          |     |  |







| SELECT NATIVE                                                                                                         |
|-----------------------------------------------------------------------------------------------------------------------|
| TYPICAL PIPE BEDDING DETAIL<br>WS11                                                                                   |
| TYPICAL<br>PIPE BEDDING DETAIL<br>WATER OR SEWER<br>UPDATED: 12/26/97 WS11<br>GRAND STRAND<br>WATER & SEWER AUTHORITY |

| UNPAVED ROADWAY<br>BEDDING DETAIL