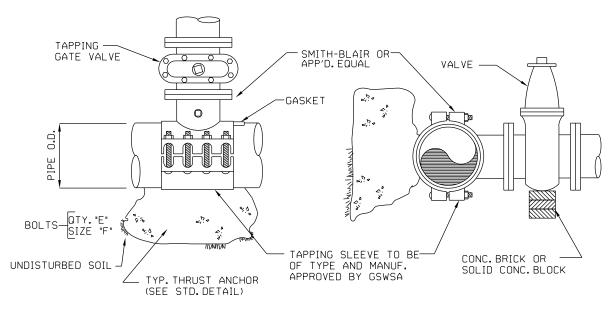

| TYPICAL<br>TAPPING SLEEVE               | Ē   |  |
|-----------------------------------------|-----|--|
| WATER OR SEWER<br>JPDATED: 2/16/98      | WS2 |  |
| GRAND STRAND<br>WATER & SEWER AUTHORITY |     |  |