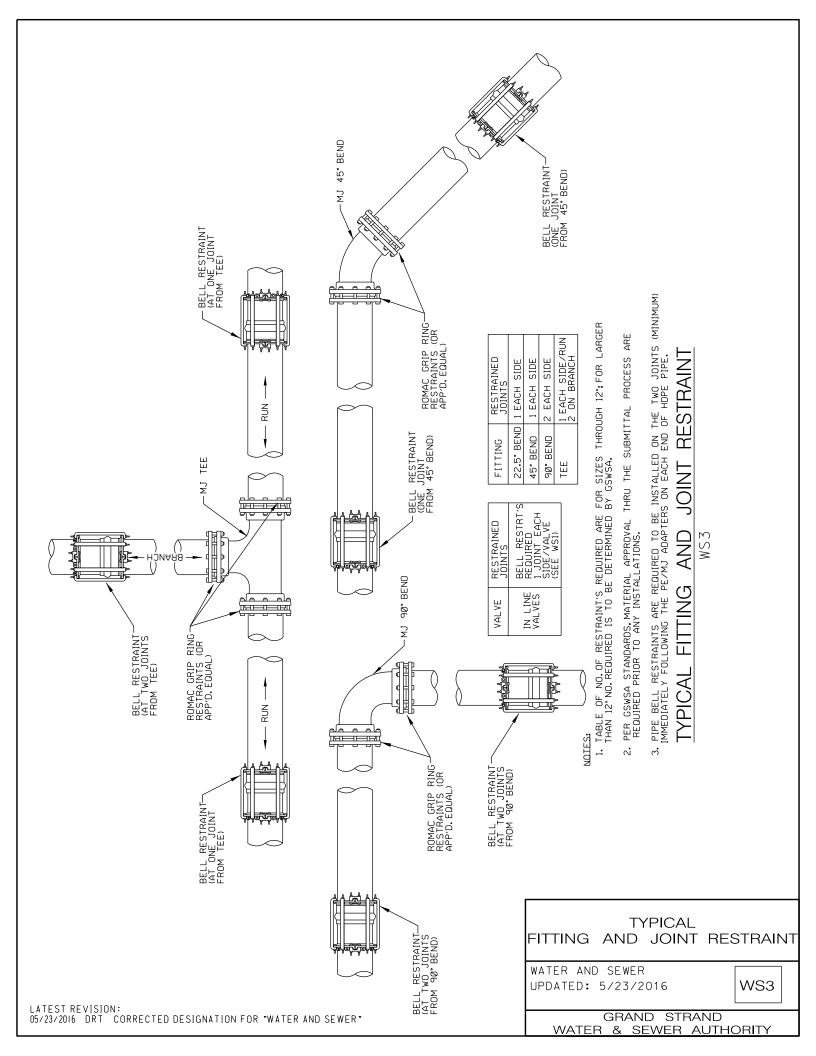

| TYPICAL<br>TAPPING SLEEVE               | Ē   |  |
|-----------------------------------------|-----|--|
| WATER OR SEWER<br>JPDATED: 2/16/98      | WS2 |  |
| GRAND STRAND<br>WATER & SEWER AUTHORITY |     |  |













WS7

| TYPICAL<br>MAIN LINE LOCATIO<br>EDGE OF TRAVEL \ |     |  |
|--------------------------------------------------|-----|--|
| SEWER ONLY<br>UPDATED: 2/23/01                   | WS7 |  |
| GRAND STRAND<br>WATER & SEWER AUTHORITY          |     |  |







| SELECT NATIVE                                                                                                         |
|-----------------------------------------------------------------------------------------------------------------------|
| TYPICAL PIPE BEDDING DETAIL<br>WS11                                                                                   |
| TYPICAL<br>PIPE BEDDING DETAIL<br>WATER OR SEWER<br>UPDATED: 12/26/97 WS11<br>GRAND STRAND<br>WATER & SEWER AUTHORITY |

| UNPAVED ROADWAY<br>BEDDING DETAIL