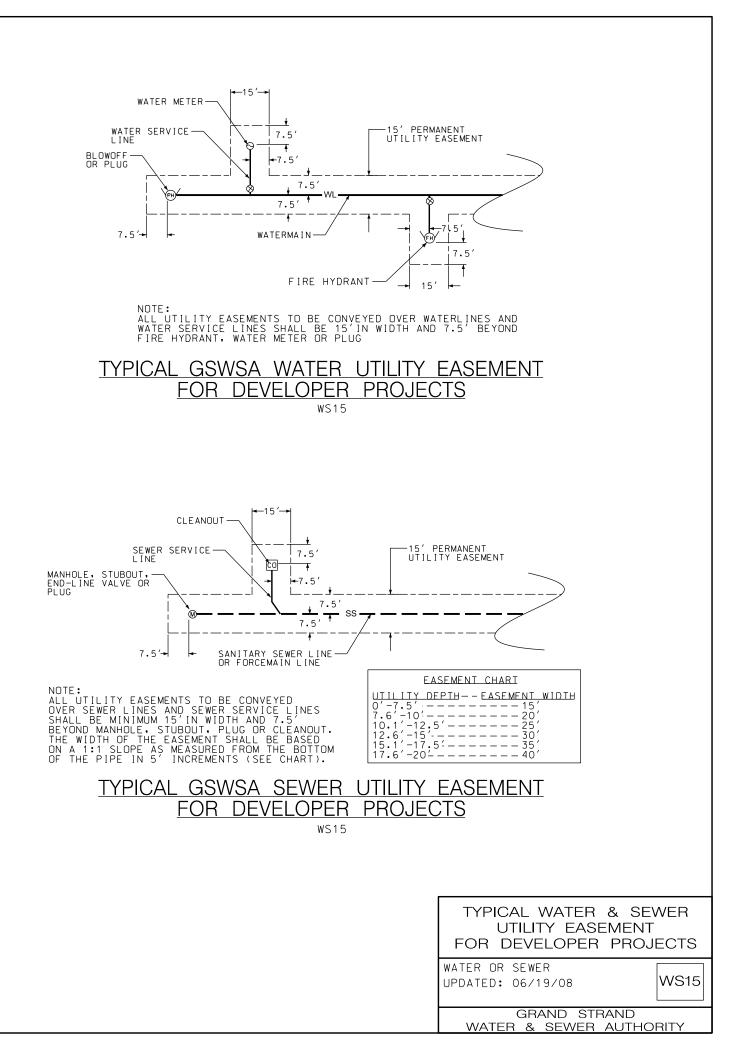

|                                                                                       |
|                                                                                                                                                                                                                                         | OPEN CUT REPAIR FOR<br>COUNTY<br>ASPHALT ROADWAY                                      |
| LATEST REVISION:<br>06/08/20 DRT REVISED BACKFILL MATERIAL, ASPHALT PATCH THICKNESS<br>AND ASPHALT CUT WIDTH PER NEW STANDARD DETAIL FROM HORRY COUNTY<br>ENG. DEPT.                                                                    | WATER OR SEWER<br>UPDATED: 06/08/2020 WS13<br>GRAND STRAND<br>WATER & SEWER AUTHORITY |







| UPDATED: | 08/22/22     | WS16   |
|----------|--------------|--------|
| WATFI    | GRAND STRAND | HORITY |