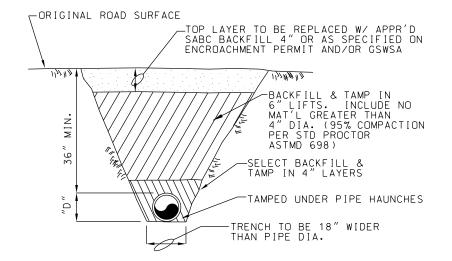

| SELECT NATIVE                                                                                                         |
|-----------------------------------------------------------------------------------------------------------------------|
| TYPICAL PIPE BEDDING DETAIL<br>WS11                                                                                   |
| TYPICAL<br>PIPE BEDDING DETAIL<br>WATER OR SEWER<br>UPDATED: 12/26/97 WS11<br>GRAND STRAND<br>WATER & SEWER AUTHORITY |