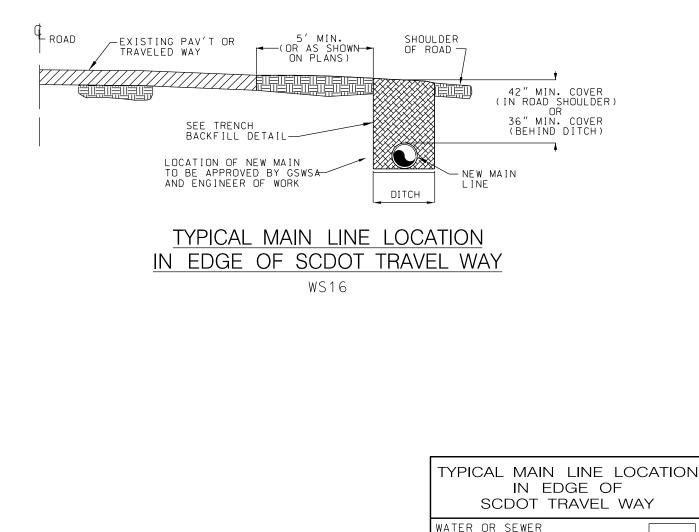

WS7

| TYPICAL<br>MAIN LINE LOCATIO<br>EDGE OF TRAVEL \ |     |  |
|--------------------------------------------------|-----|--|
| SEWER ONLY<br>UPDATED: 2/23/01                   | WS7 |  |
| GRAND STRAND<br>WATER & SEWER AUTHORITY          |     |  |