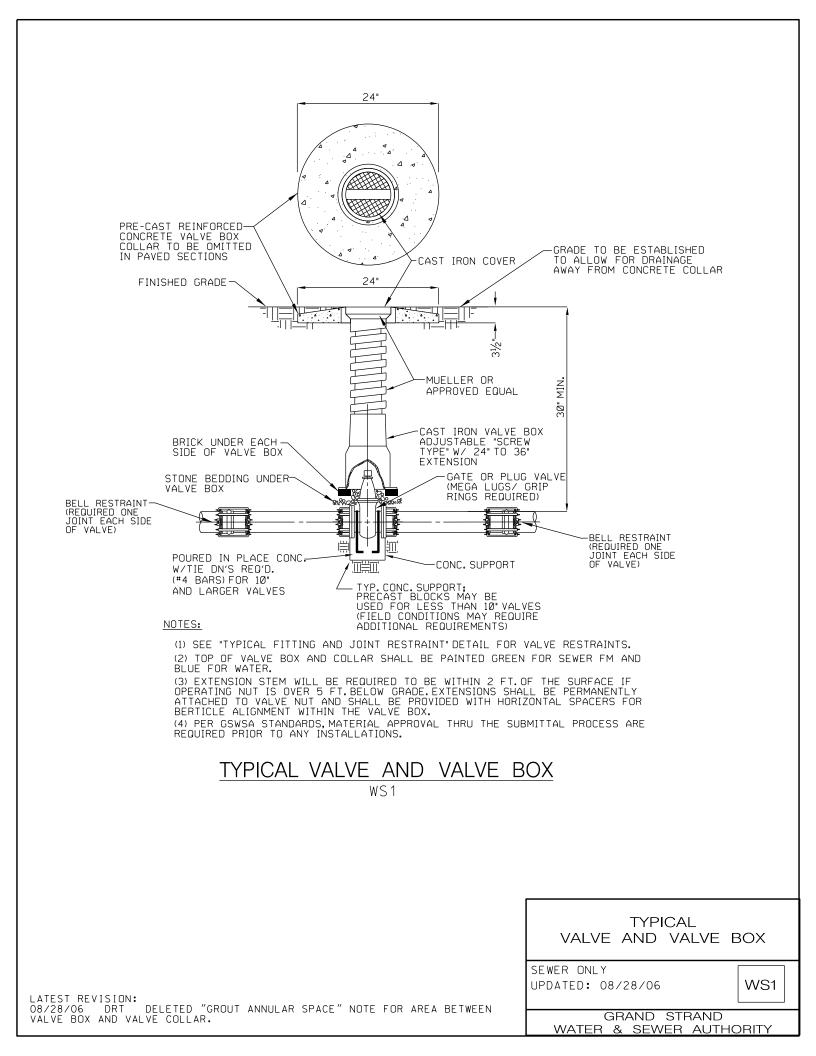

| TYPICAL<br>TAPPING SLEEVE               | Ē   |  |
|-----------------------------------------|-----|--|
| WATER OR SEWER<br>JPDATED: 2/16/98      | WS2 |  |
| GRAND STRAND<br>WATER & SEWER AUTHORITY |     |  |













WS7

| TYPICAL<br>MAIN LINE LOCATIO<br>EDGE OF TRAVEL \ |     |  |
|--------------------------------------------------|-----|--|
| SEWER ONLY<br>UPDATED: 2/23/01                   | WS7 |  |
| GRAND STRAND<br>WATER & SEWER AUTHORITY          |     |  |







| SELECT NATIVE                                                                                                         |
|-----------------------------------------------------------------------------------------------------------------------|
| TYPICAL PIPE BEDDING DETAIL<br>WS11