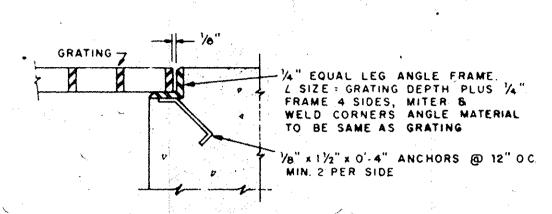

CONSULTING ENGINEERS

SPARTANBURG, S. C. B. FLORENCE, S. C.

2" CL

TYPICAL VERTICAL CONSTRUCTION JOINT

TYPICAL GRATING & FRAME DETAIL

TYPICAL SLAB CONSTRUCTION JOINT SLABS ON GRADE ONLY

LIG DIP

B DIAGONAL BARS, 4 EA. FACE SAME SIZE AS MAIN REINFORCING.