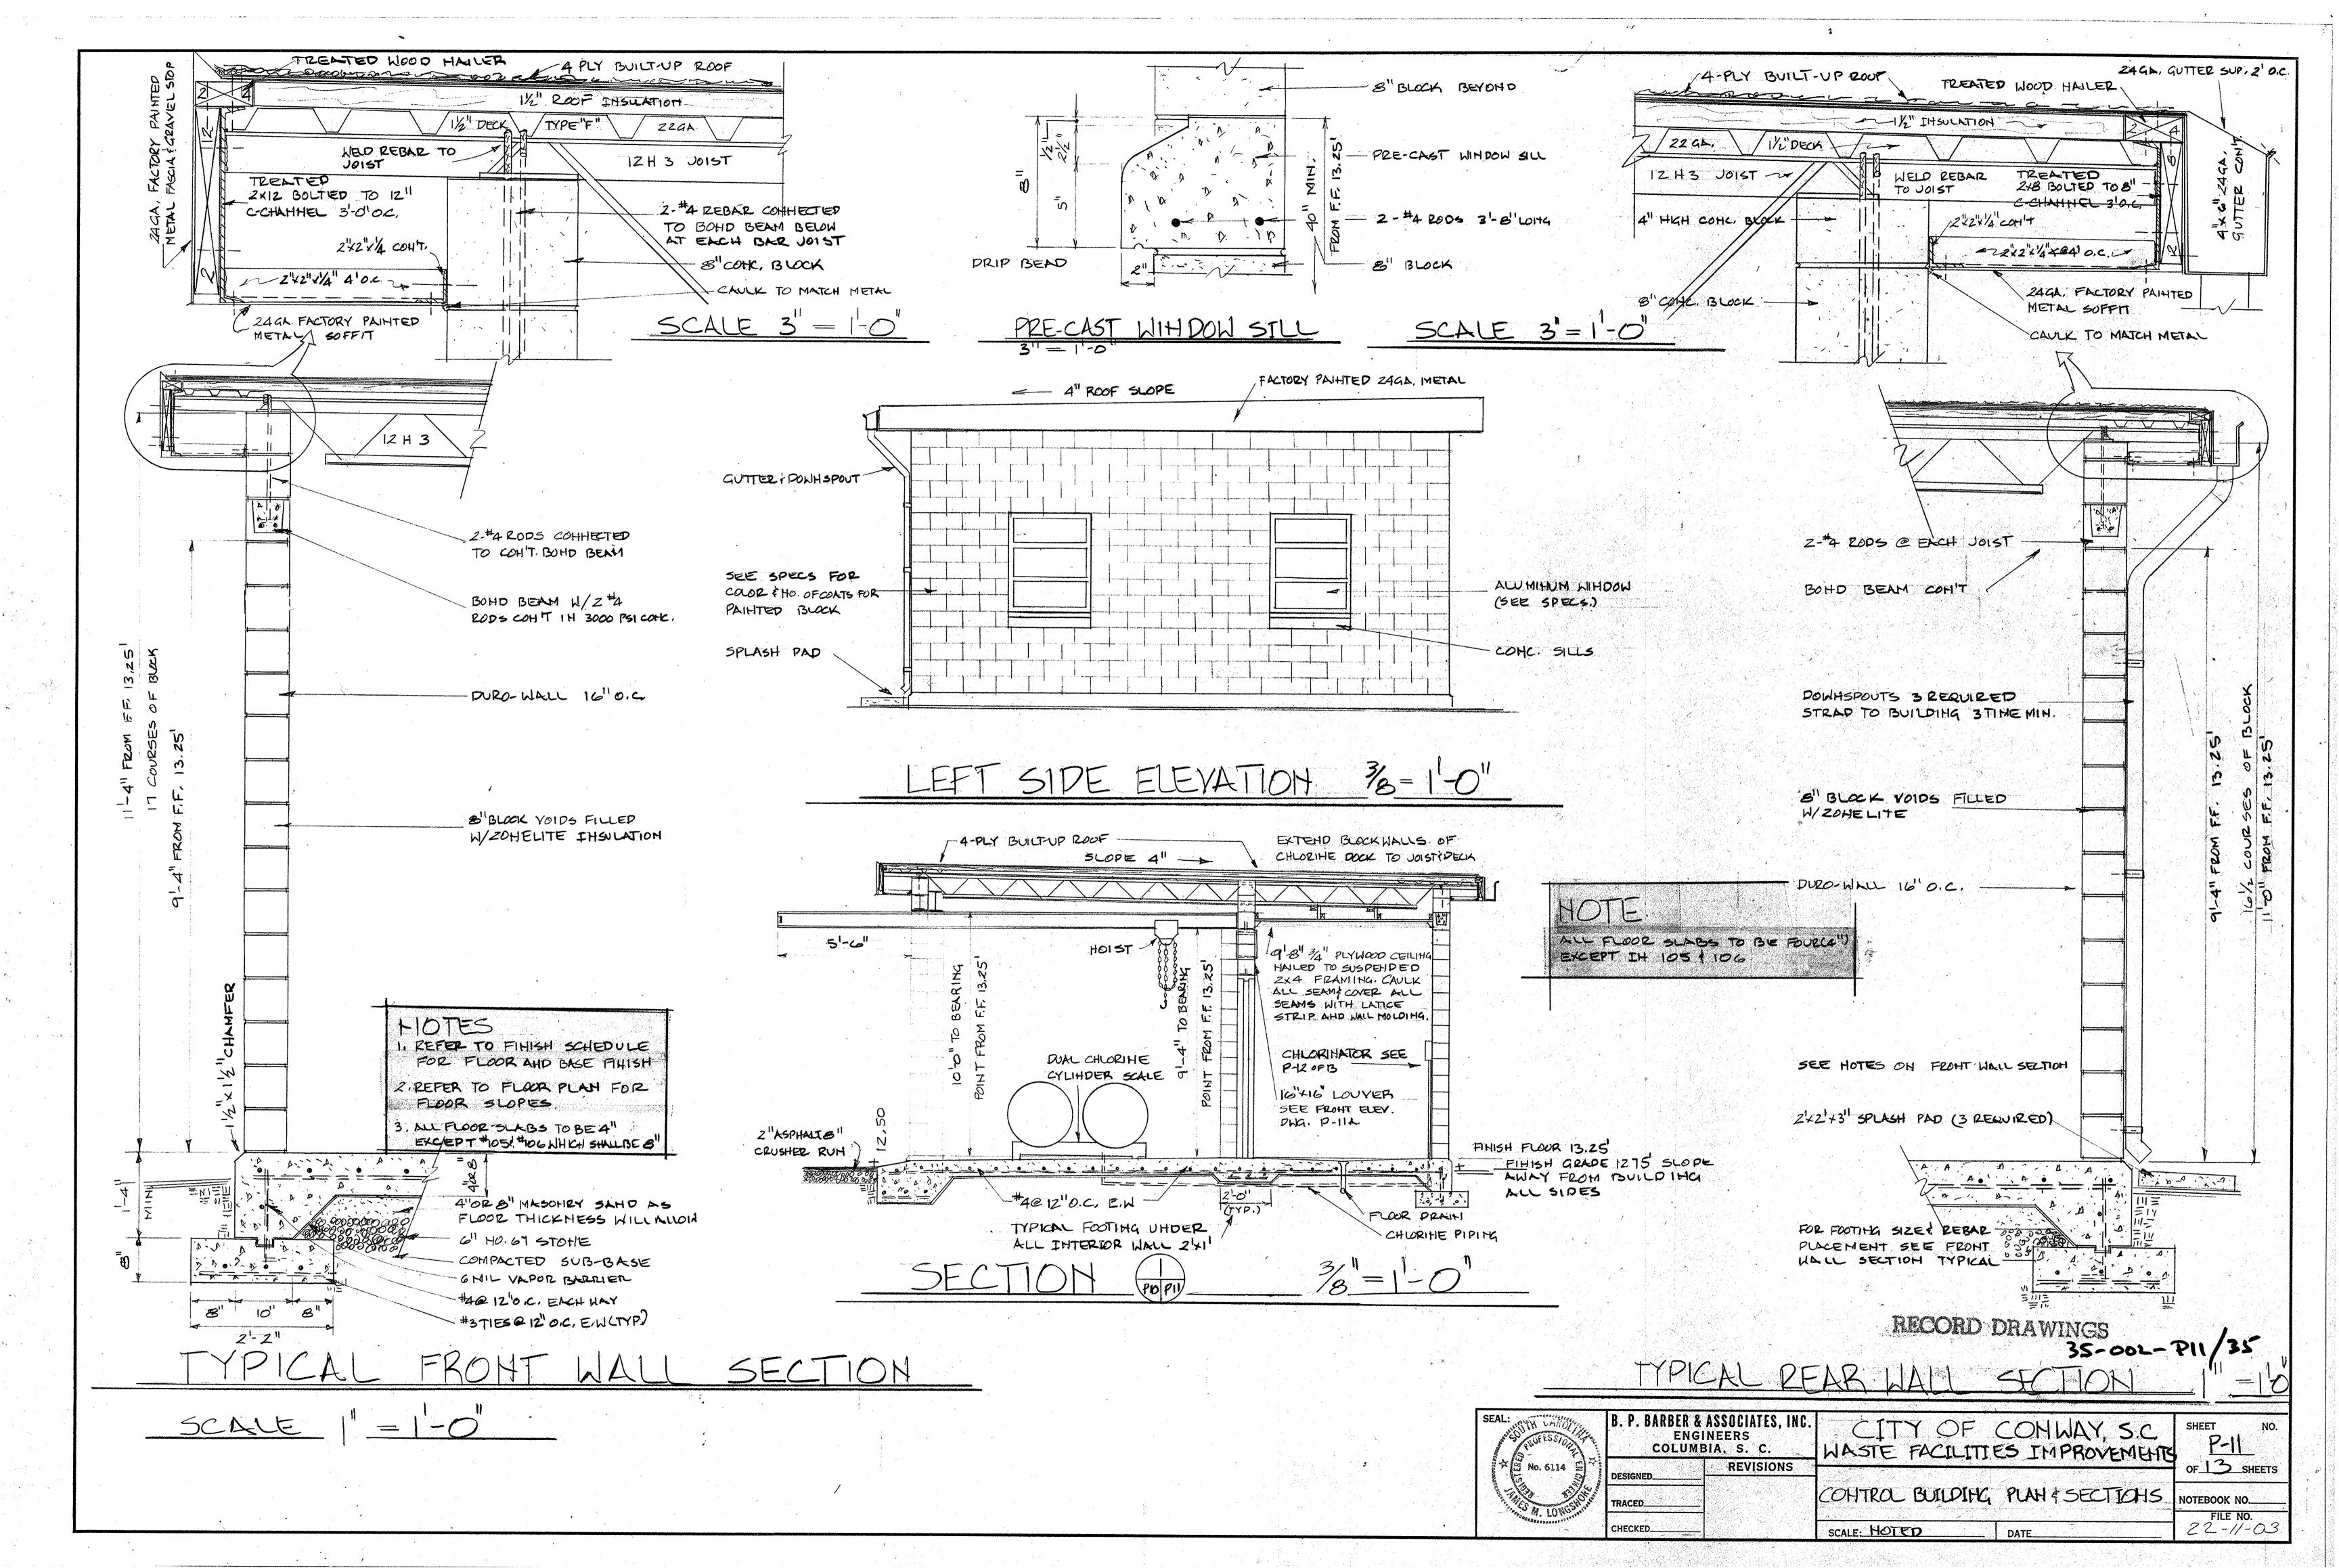

TENSION DUE TO BENDING ...... . 20,000 PSI DIRECT TENSION .. 14,000 PSI

#4@8"EA.WAY BEND HORIZONTAL BAR INTO WINGWALLS -16" PIP. 7 

HEADWALL FOR EFFLUENT PIPE - PLAN

10" 1'-3"

SCALE: 1/2" - 1-0"

-SCALE: 1/2"=1'-0" P12)