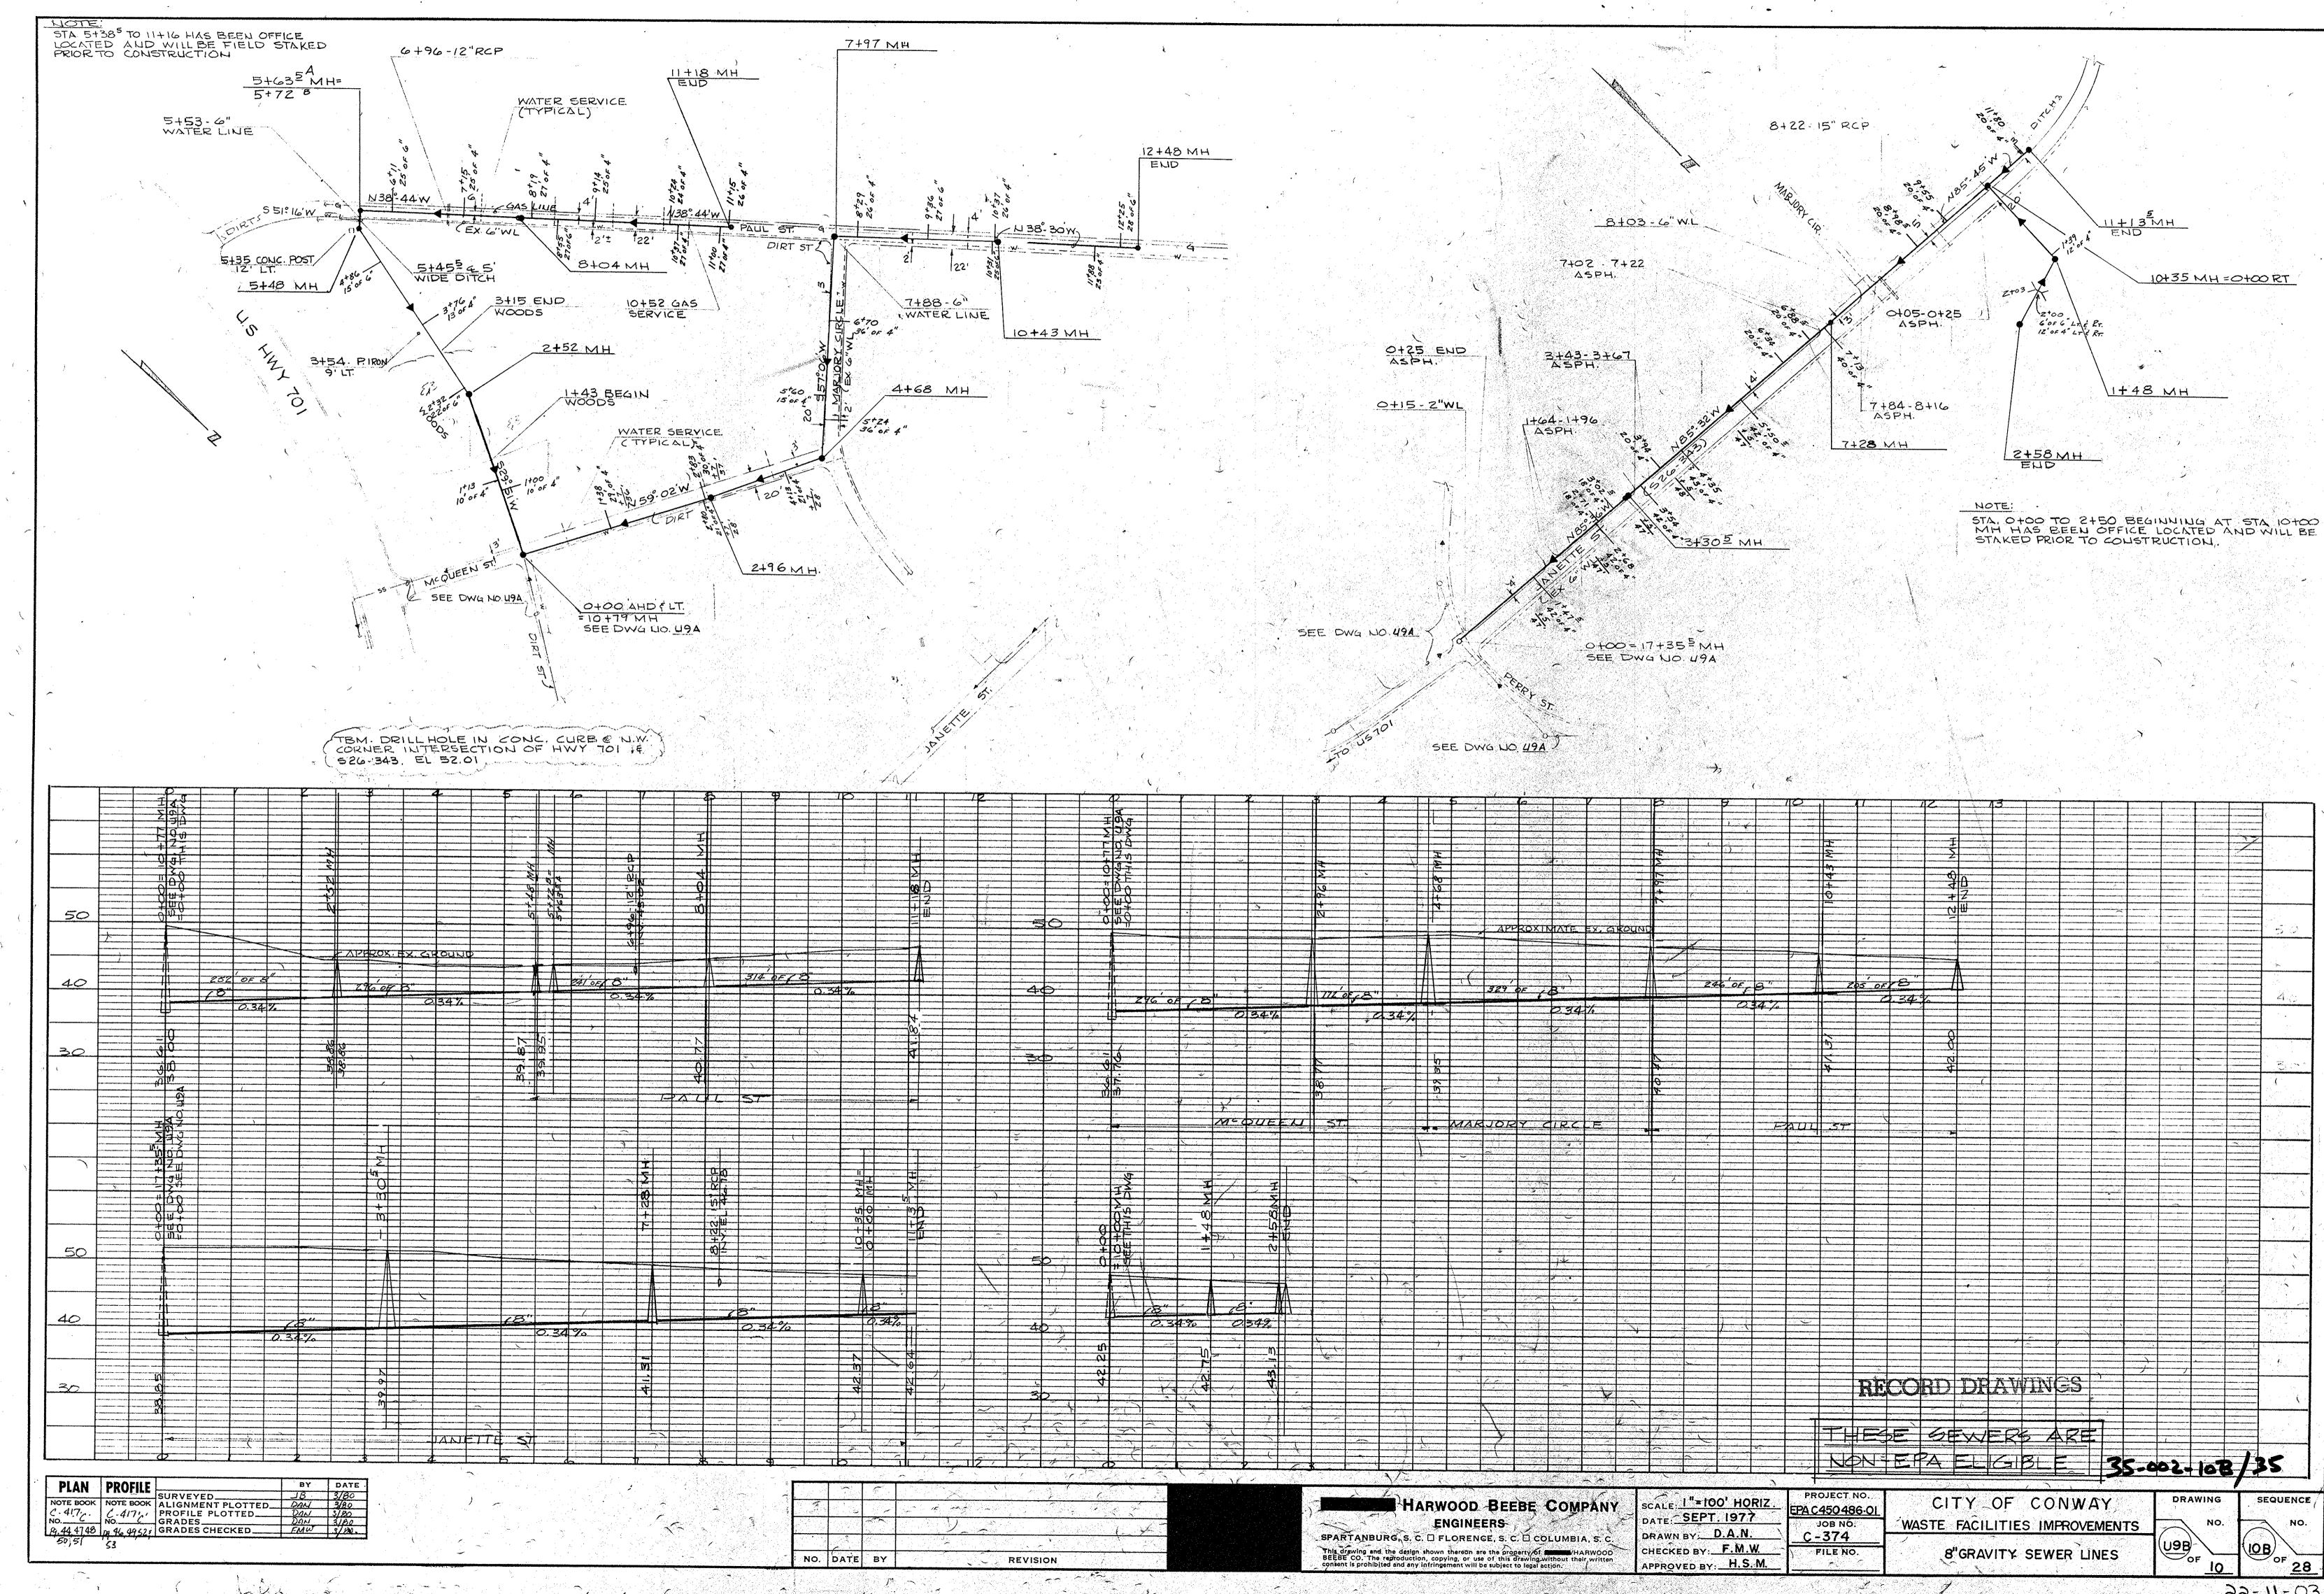

# FORCE MAINS & SEWER LINES U2-U9 B 3-10 B WATER LINE TO PLANT U8-U9 9-10 STANDARD STRUCTURES FOR SEWER LINES U10 11 PUMP STATION NO I RENOVATIONS, PUMP PI 12 STATION NO 2 & PUMP STATION NO 4 YARD PIPING REVISIONS PUMP STATION NO 3 RENOVATIONS P2 13 LOCATION AND PIPING PLAN P3 14 GRADING PLAN P4 15 PUMP STATION NO 5-SITE IMPROVEMENTS P5 16 BAR SCREEN AND PARSHALL FLUME P6 17

INDEX TO DRAWINGS

DRAWING NO.

DESCRIPTION

COVER SHEET

PROJECT SITE MAP

THE HARWOOD BEEBE COMPANY ENGINEERS

FLORENCE, S.C.

SPARTANBURG, S.C.