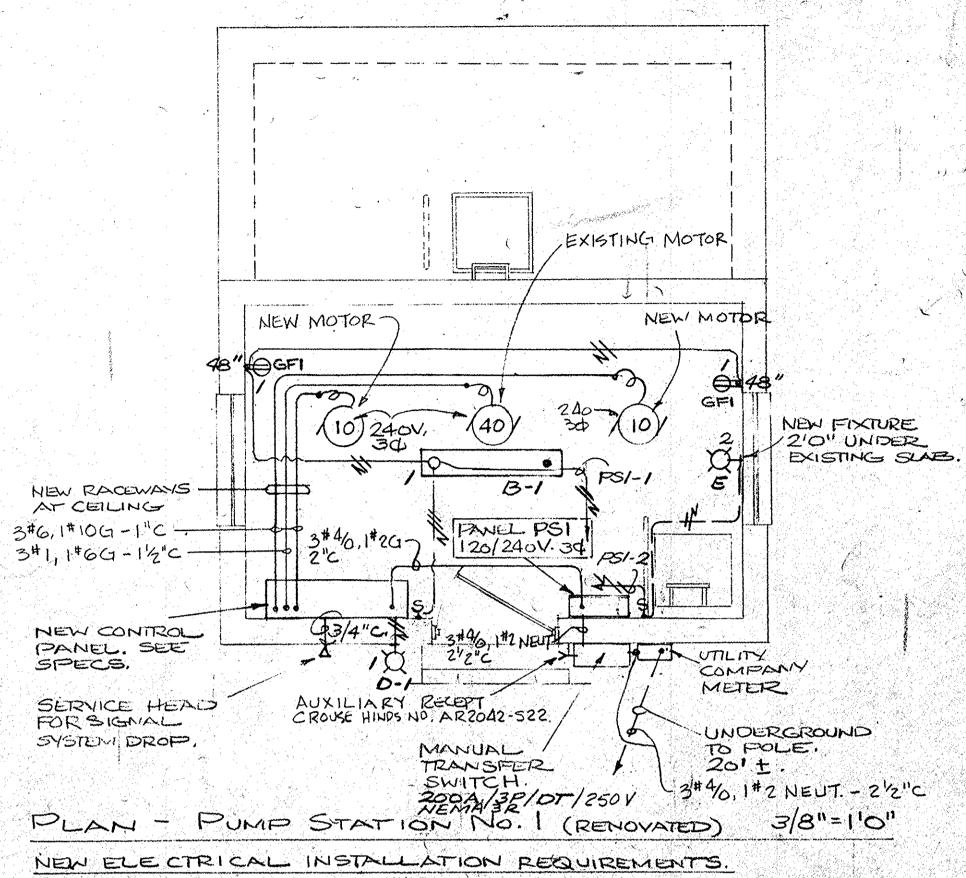

DRAWING

PLAN - EXISTING PUMP STATION No. 1: 3/8"=110" VERIFY EXISTING CONDITIONS AT SITE, REMOVE ALL EXISTING ELECTRICAL EQUIPMENT, PACEWAY, AND CONDUCTORS NOT REQUIRED TO BE REUSED.

CIRCUITS CONNECTED; OTHERS SPARE.

35.002-027/35 DIVI

CITY OF CONWAY WASTE FACILITIES IMPROVEMENTS

SEQUENCE

APPROVED BY HSM

NO. DATE BY REVISION:

LBC&W HARWOOD BEEBE ELGINEERS

SPARTANBURG, S.C. | FLORENCE, S. G. | COLUMBIA, S. C.

DATE: SEPT., 1977 JOB NO. DRAWN BY: CAR C-374 PUMP STATION NO. I CHECKED BY: RFH -ELECTRICAL PLANS

PAC450486-0

SCALE: ÀS NOTED

22-11-03

| Mr. 11 m engymenydmanadousea. |            | FINISH C               | SCHEDULE            |                                                                                                                                                                                                                                                                                                                                                                                                                                                                                                                                                                                                                                                                                                                                                                                                                                                                                                                                                                                                                                                                                                                                                                                                                                                                                                                                                                                                                                                                                                                                                                                                                                                                                                                                                                                                                                                                                                                                                                                                                                                                                                                                |                          |
|-------------------------------|------------|------------------------|---------------------|--------------------------------------------------------------------------------------------------------------------------------------------------------------------------------------------------------------------------------------------------------------------------------------------------------------------------------------------------------------------------------------------------------------------------------------------------------------------------------------------------------------------------------------------------------------------------------------------------------------------------------------------------------------------------------------------------------------------------------------------------------------------------------------------------------------------------------------------------------------------------------------------------------------------------------------------------------------------------------------------------------------------------------------------------------------------------------------------------------------------------------------------------------------------------------------------------------------------------------------------------------------------------------------------------------------------------------------------------------------------------------------------------------------------------------------------------------------------------------------------------------------------------------------------------------------------------------------------------------------------------------------------------------------------------------------------------------------------------------------------------------------------------------------------------------------------------------------------------------------------------------------------------------------------------------------------------------------------------------------------------------------------------------------------------------------------------------------------------------------------------------|--------------------------|
| HO.                           | AREA       | HALLS                  | FLOOR               | BASE                                                                                                                                                                                                                                                                                                                                                                                                                                                                                                                                                                                                                                                                                                                                                                                                                                                                                                                                                                                                                                                                                                                                                                                                                                                                                                                                                                                                                                                                                                                                                                                                                                                                                                                                                                                                                                                                                                                                                                                                                                                                                                                           | CEILINGS                 |
| 101                           | OFFICE     | PANHTED CONCRETE BLOCK | VINYL 45BESTOS TILE | 4"VIHYL COVE                                                                                                                                                                                                                                                                                                                                                                                                                                                                                                                                                                                                                                                                                                                                                                                                                                                                                                                                                                                                                                                                                                                                                                                                                                                                                                                                                                                                                                                                                                                                                                                                                                                                                                                                                                                                                                                                                                                                                                                                                                                                                                                   | ACOUSTICAL TILE (244)    |
| 102                           | LAB#1      | PAINTED CONCRETE BLOCK | YINYL ASBESTOSTILE  | 4 VINYL COVE                                                                                                                                                                                                                                                                                                                                                                                                                                                                                                                                                                                                                                                                                                                                                                                                                                                                                                                                                                                                                                                                                                                                                                                                                                                                                                                                                                                                                                                                                                                                                                                                                                                                                                                                                                                                                                                                                                                                                                                                                                                                                                                   | ACOUSTICAL TILE (21441)  |
| 103                           | L/38#2     | PAINTED CONCRETE BLOCK | YINYL &BESTOS TILE  | 4 VINYL COVE                                                                                                                                                                                                                                                                                                                                                                                                                                                                                                                                                                                                                                                                                                                                                                                                                                                                                                                                                                                                                                                                                                                                                                                                                                                                                                                                                                                                                                                                                                                                                                                                                                                                                                                                                                                                                                                                                                                                                                                                                                                                                                                   | ACQUISTICALTILE (244')   |
| 104                           | TOILET     | PAINTED CONFRETE BLOCK | YINYLASBESTOS TILE  | 4ºVINYL COYE                                                                                                                                                                                                                                                                                                                                                                                                                                                                                                                                                                                                                                                                                                                                                                                                                                                                                                                                                                                                                                                                                                                                                                                                                                                                                                                                                                                                                                                                                                                                                                                                                                                                                                                                                                                                                                                                                                                                                                                                                                                                                                                   | ACOUSTICALTILE (21+41)   |
| 105                           | STOR HANN. | PAINTED CONCRETE BLOCK | CONCRETE            |                                                                                                                                                                                                                                                                                                                                                                                                                                                                                                                                                                                                                                                                                                                                                                                                                                                                                                                                                                                                                                                                                                                                                                                                                                                                                                                                                                                                                                                                                                                                                                                                                                                                                                                                                                                                                                                                                                                                                                                                                                                                                                                                | ACOUSTICAL TILE (21441)  |
| 106                           | CHLORHED.  | PAINTED CONCRETE BLOCK | CONCRETE            | And the second s | PAINTED BAR JUIST & DECI |
| 101                           | CHLORIHER, | PAINTED CONCRETE BOCK  | CONCRETE            |                                                                                                                                                                                                                                                                                                                                                                                                                                                                                                                                                                                                                                                                                                                                                                                                                                                                                                                                                                                                                                                                                                                                                                                                                                                                                                                                                                                                                                                                                                                                                                                                                                                                                                                                                                                                                                                                                                                                                                                                                                                                                                                                | PAINTED PLYWOOD          |