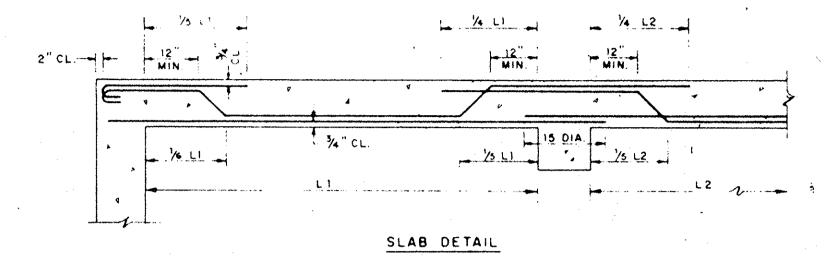

### BEAM DETAIL

TYPICAL BEAM & SLAB BENDING DETAILS

TYPICAL REINF. WALL JUNCTIONS & CORNERS

2-NO 5-1 TOP &

TYPICAL ARRANGEMENT REINFORCING

11/2" PIPE RAIL

CAULK & LEAD

PIPE SLEEVE -MITER & WELD

TYPICAL ARRANGEMENT REINFORCING WHERE PIPES PASS THRU WALLS

REINFORCING BARS IN SLABS SHALL BE HELD 3/4" CLEAR FROM FACE OF CONC. UNLESS OTHERWISE NOTED. REINF. BARS SHALL BE LAPPED 40 DIA. AT SPLICES AND SPLICES SHALL BE STAGGERED.

DOWELS SHALL EXTEND 40 DIA. INTO ADJOINING CONC.

COLUMN DOWELS SHALL EXTEND 24 DIA: INTO COLUMNS.

-HORIZONTAL REINF. IN WALLS SHALL RETURN 24 DIA. INTO ADJOINING WALLS AT JUNCTIONS AND CORNERS.

REINF. BARS IN WALLS AND BEAMS SHALL BE HELD 2" CLEAR FROM FACE OF CONC. UNLESS OTHERWISE NOTED.

REINF. BARS IN FOOTINGS AND SLABS ON EARTH SHALL BE HELD 3" CLEAR FROM FACE OF CONC.

ALL EXPOSED CORNERS OF CONCRETE SHALL BE CHAMFERED 3/4"