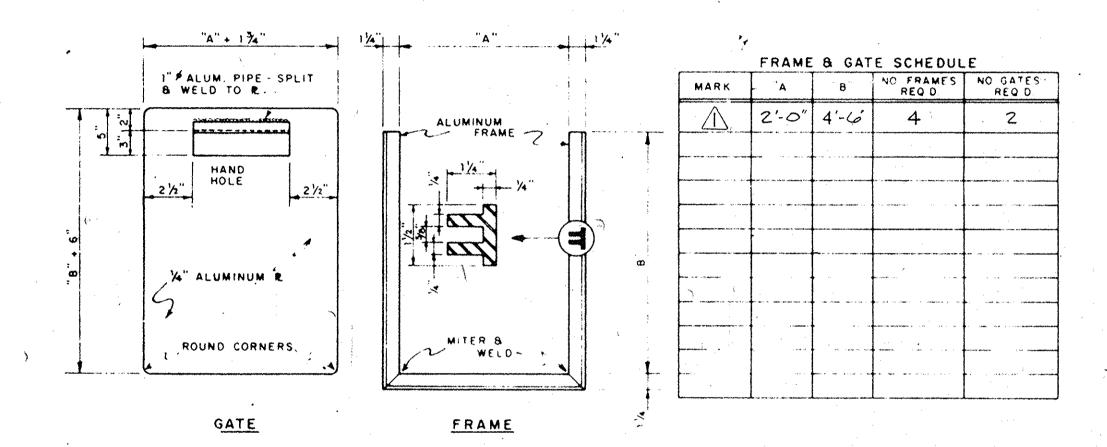

SEQUENCE NO

1.

TYPICAL PIPE HANDRAIL DETAIL

ALUMINUM STOP GATE & FRAME DETAIL

PIPE LADDER DETAILS