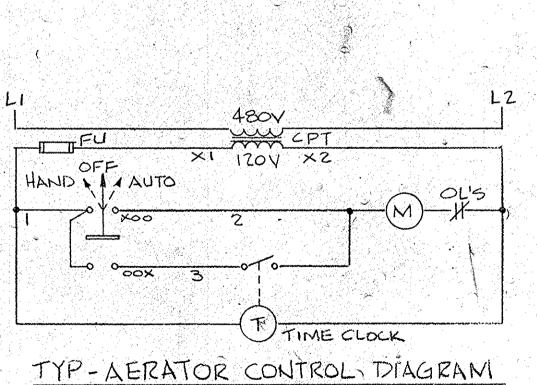

CITY OF CONWAY, S.C. DRAWING WASTE FACILITIES IMPROVEMENTS STANDARD STRUCTURAL AND

MISCELLANEOUS DETAILS

22-11-03

SEQUENCE

5 CHEDULE MOTOR CONTROL CENTER MCC-(SEE SPECS)

AERATOR #28 AERATOR #18

15A/3P C.B. 70A/3P C.B. CPT & H-O-A CPT & H-O-A

SIZE

BAR AERATOR # 2C AERATOR # 1C 5C REEN SIZE 1 20A BPC.B. CPT # H-O-A 70A BPC.B.

TARD
LIGHTS
SIZE 1
TIME CLOCK
TO SIZE 1
TIME CLOCK
TO SIZE 1
TIME CLOCK
COMPARTMENT.
CPT & H-O-A
EIGHT (8)

SIZE 1 15A/3P C.B. CPT 4 H-O-A