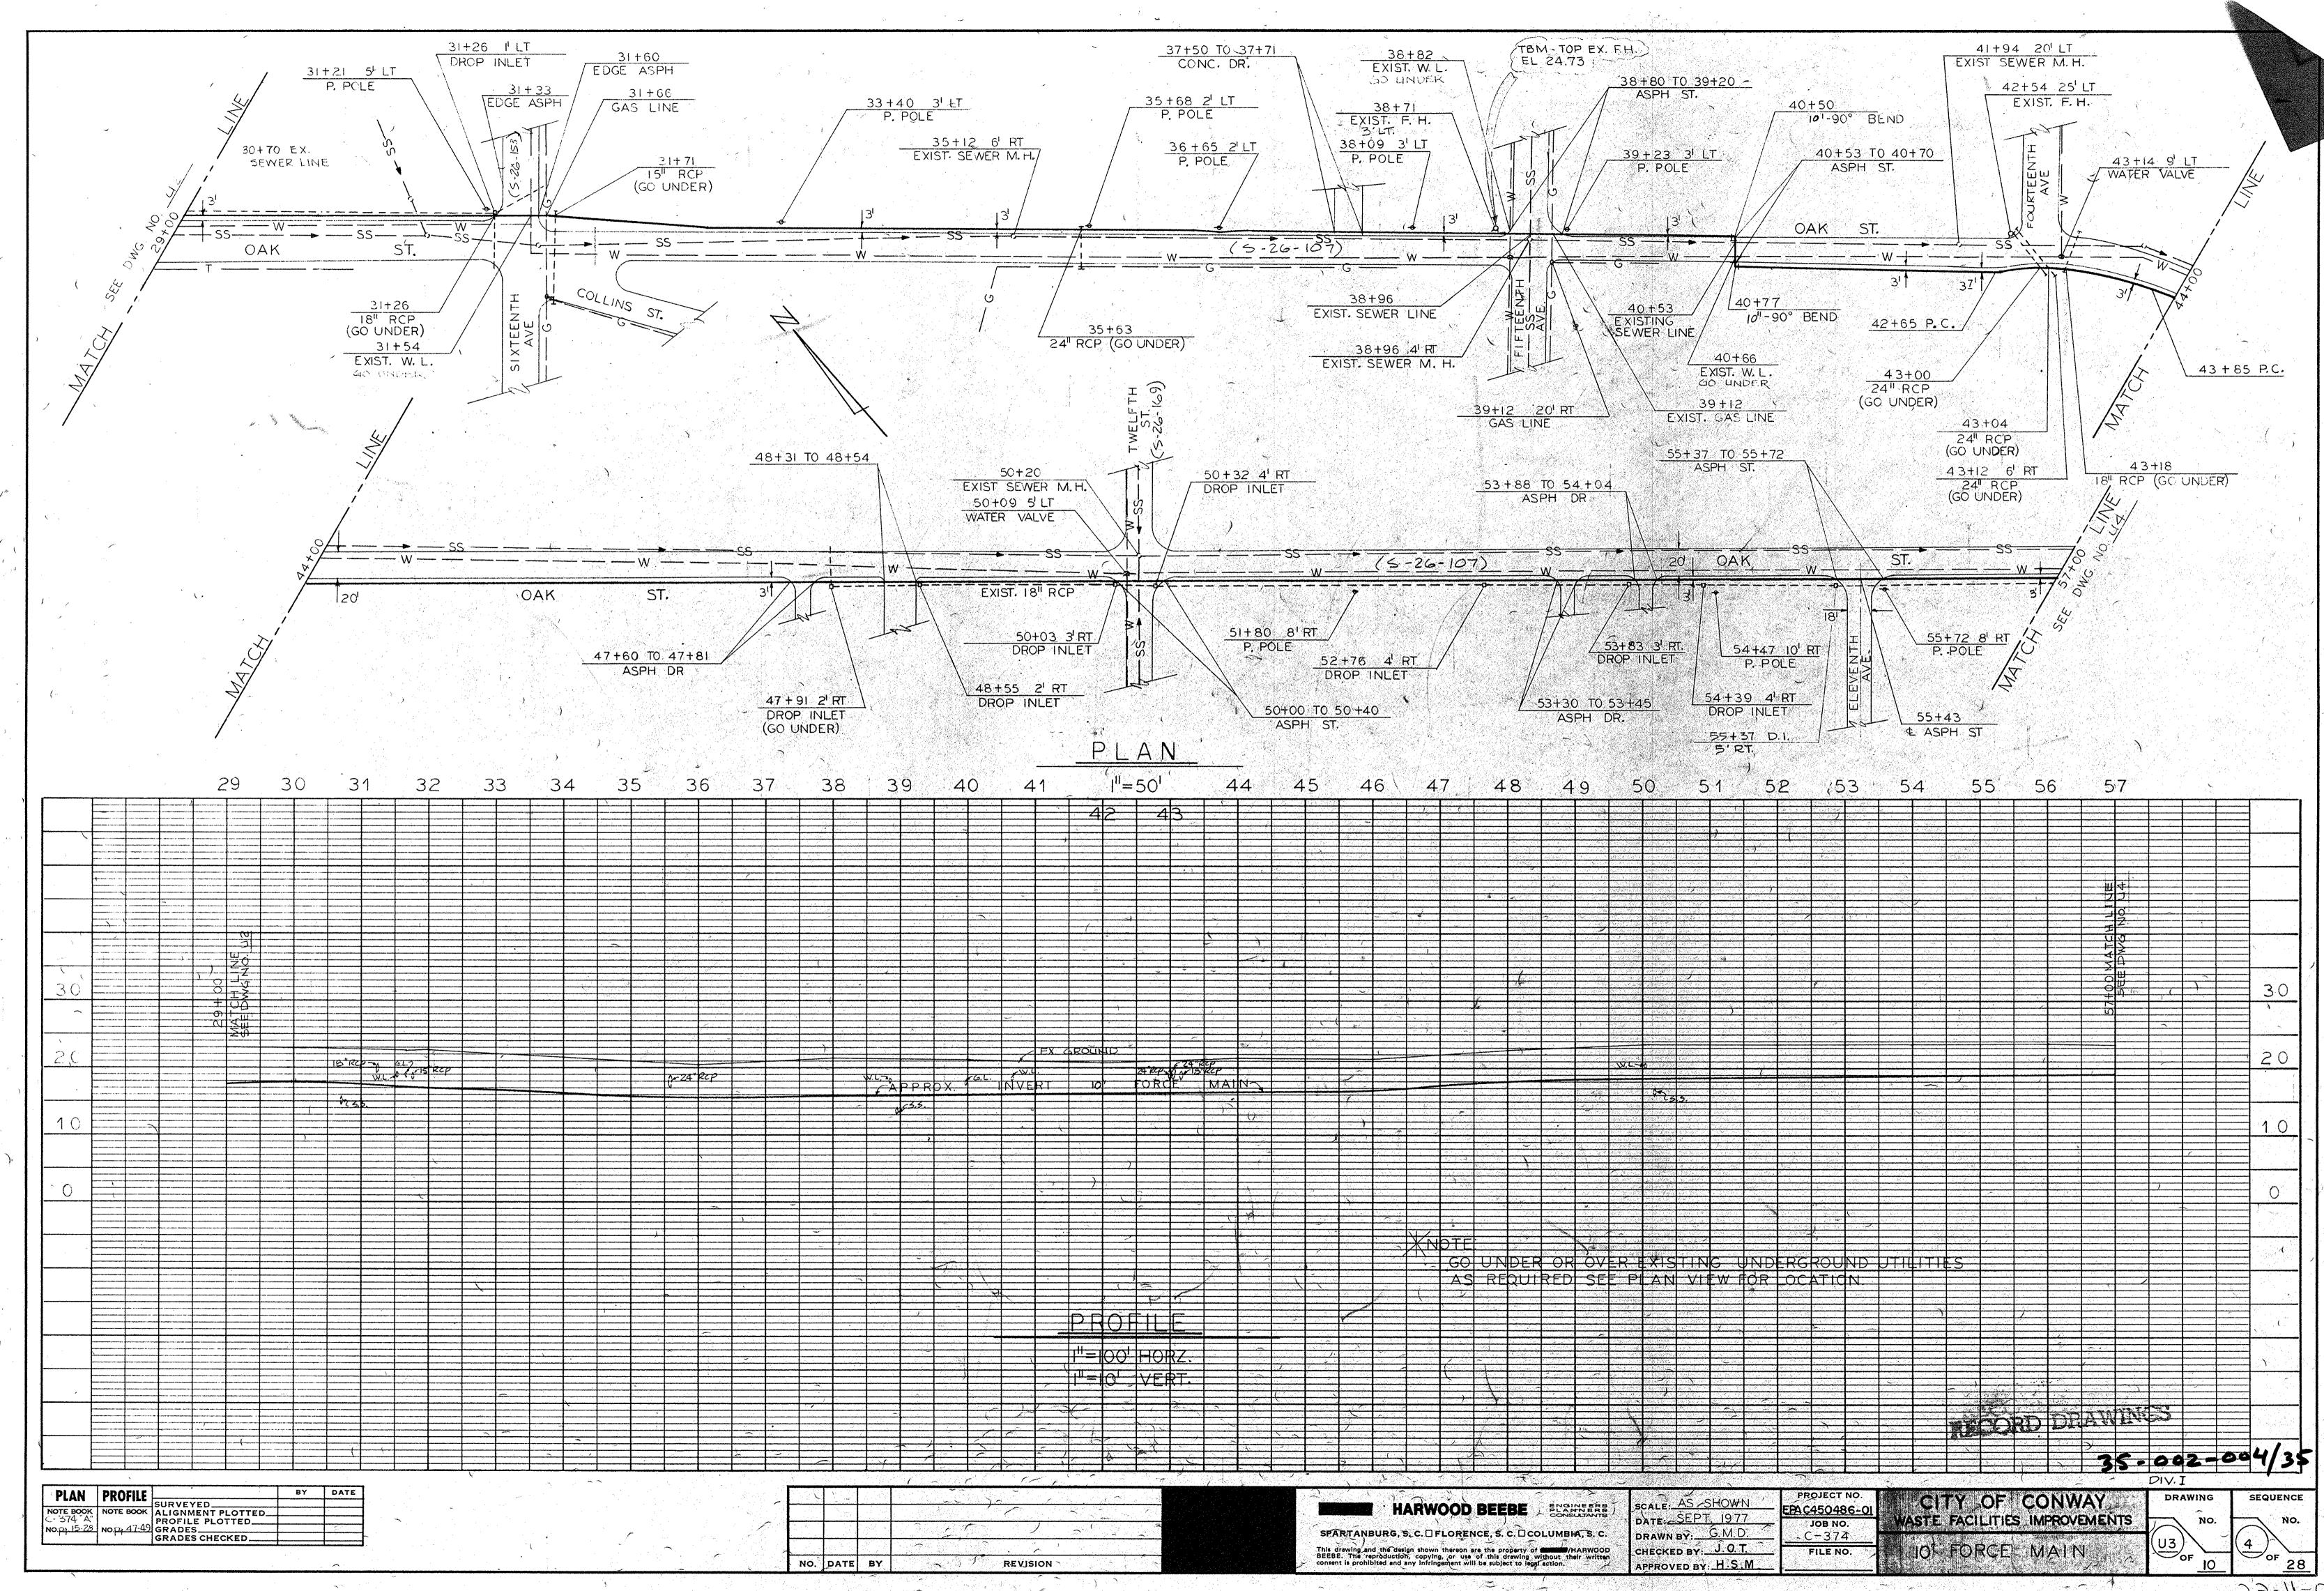

OYD B. DAVIS
R.S. WINFIELD DIRECTOR OF PUBLI

R.S. WINFIELD... DIRECTOR OF PUBLIC WORKS
BILL GRAHAM . . . . CITY ADMINISTRATOR

Agreed and Approved As Correct
The City of Conway

By Megory K. Martin

Market

6.5.W. = 5A

By Fred R Kukarbon

Dated 12-5-95

# FORCE MAINS & SEWER LINES U2-U9 B 3-10 B WATER LINE TO PLANT U8-U9 9-10 STANDARD STRUCTURES FOR SEWER LINES U10 11 PUMP STATION NO I RENOVATIONS, PUMP PI 12 STATION NO 2 & PUMP STATION NO 4 YARD PIPING REVISIONS PUMP STATION NO 3 RENOVATIONS P2 13 LOCATION AND PIPING PLAN P3 14 GRADING PLAN P4 15 PUMP STATION NO 5-SITE IMPROVEMENTS P5 16 BAR SCREEN AND PARSHALL FLUME P6 17

INDEX TO DRAWINGS

DRAWING NO.

DESCRIPTION

COVER SHEET

PROJECT SITE MAP

THE HARWOOD BEEBE COMPANY ENGINEERS

FLORENCE, S.C.

SPARTANBURG, S.C.

SEQUENCE NO



















1.



































TYPICAL PIPE HANDRAIL DETAIL



ALUMINUM STOP GATE & FRAME DETAIL



PIPE LADDER DETAILS



### BEAM DETAIL



TYPICAL BEAM & SLAB BENDING DETAILS



TYPICAL REINF. WALL JUNCTIONS & CORNERS

2-NO 5-1 TOP &

TYPICAL ARRANGEMENT REINFORCING

11/2" PIPE RAIL

CAULK & LEAD

PIPE SLEEVE -MITER & WELD

MOUNTING FOR PIPE HANDRAILS ON EXTERIOR OF WALKBEAMS & WALLS

REVISION

2" 10 PIPE

NO. DATE BY

AT TIE & WALL BEAM ENDS & CORNERS

2-NO 5-1 TOP 6

3/8" & ANCHOR BOLTS

THE HARWOOD BEEBE COMPANY

CONSULTING ENGINEERS

SPARTANBURG, S. C. B. FLORENCE, S. C.

2" CL



TYPICAL VERTICAL CONSTRUCTION JOINT



TYPICAL GRATING & FRAME DETAIL



TYPICAL SLAB CONSTRUCTION JOINT SLABS ON GRADE ONLY

LIG DIP





B DIAGONAL BARS, 4 EA. FACE SAME SIZE AS MAIN