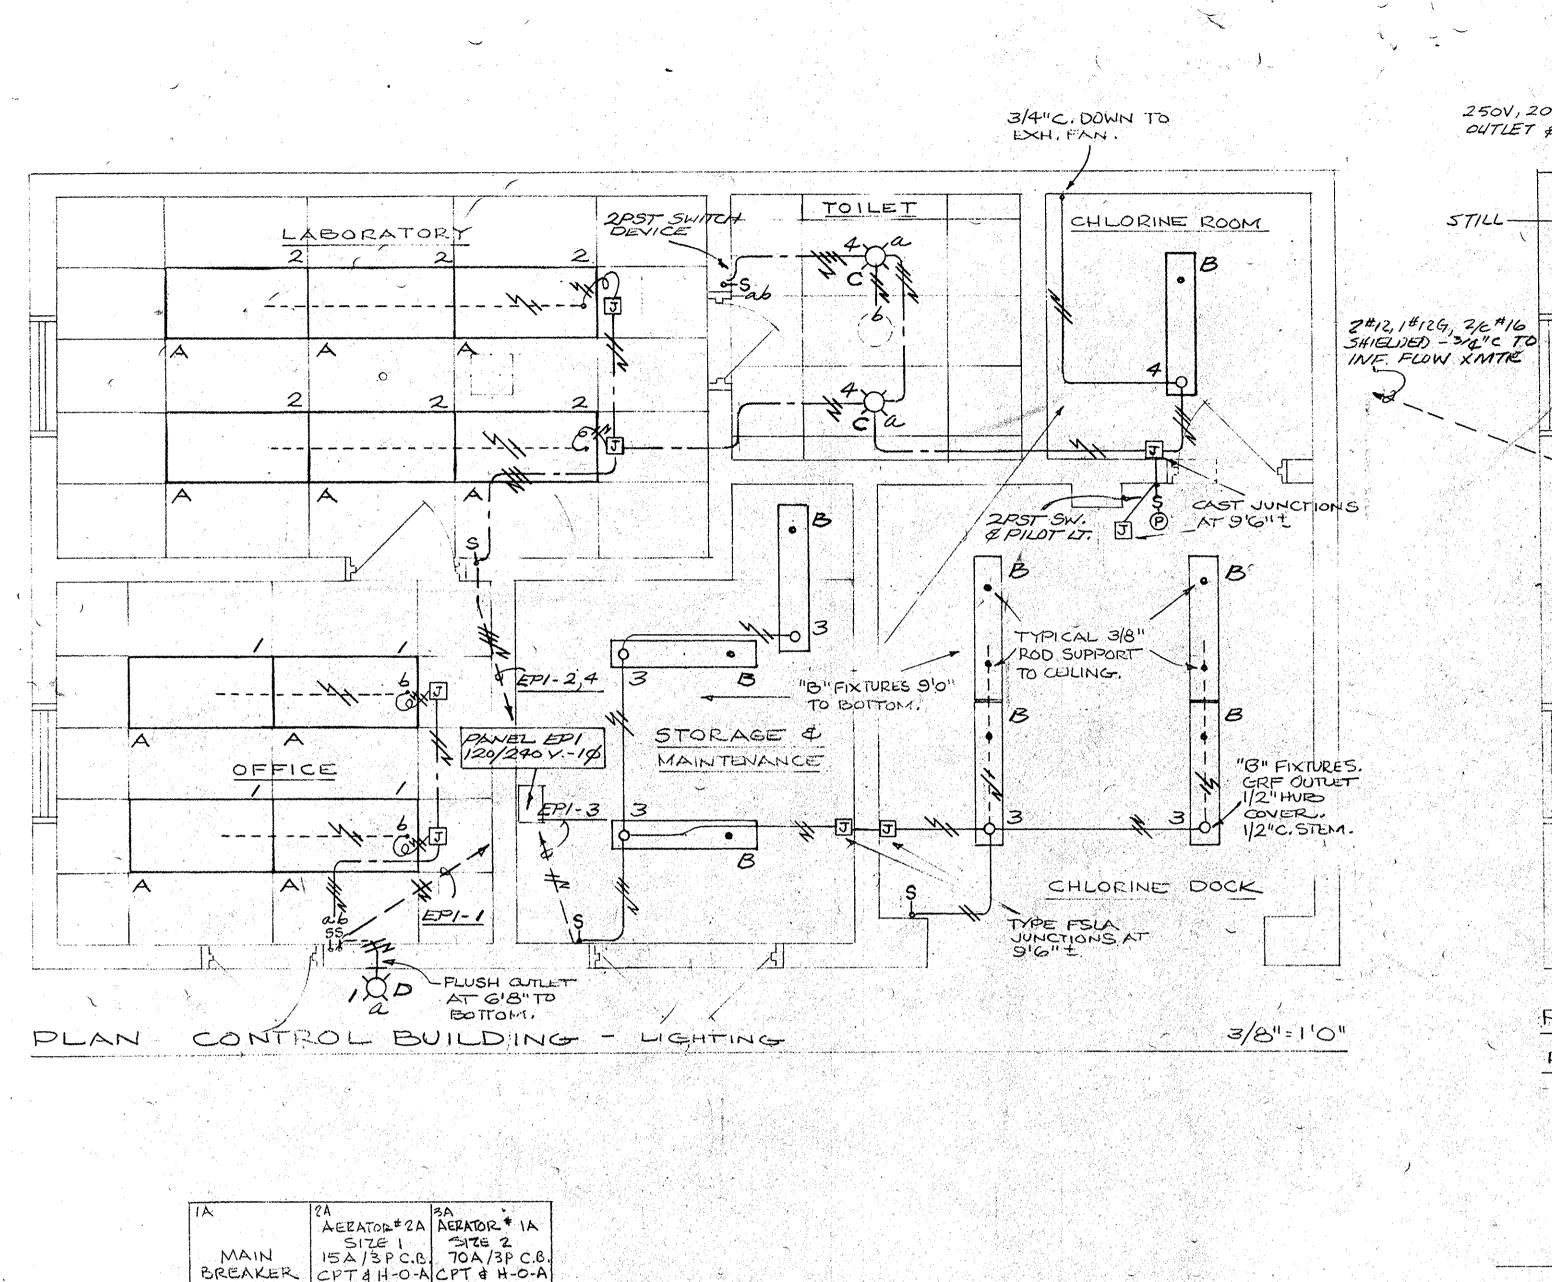

# LIGHTING FIXTURE SCHEDULE

REFER TO SITE PLAN, 'DRAWING NO. 52.

250V, 20A, 2P, 3W-

EP1-5-7

-EP1-13

LABORATORY

- INFLUENT FLOW! INDICATOR/RECORDER/ TOTALIZER

3/4" ENPTY CONOUIT

TO TELL, CAISINET.

OFFICE

EP1-19'

250V, 20A;

EP1-9-11\_

PANIL EPI-

3W OUTLET

OUTLET & BOX

| } [                                                                                                                                                                                                                                                                                                                                                                                                                                                                                                                                                                                                                                                                                                                                                                                                                                                                                                                                                                                                                                                                                                                                                                                                                                                                                                                                                                                                                                                                                                                                                                                                                                                                                                                                                                                                                                                                                                                                                                                                                                                                                                                            | TYPE     | DESCRIPTION                                                                                                                                                                                                                         |
|--------------------------------------------------------------------------------------------------------------------------------------------------------------------------------------------------------------------------------------------------------------------------------------------------------------------------------------------------------------------------------------------------------------------------------------------------------------------------------------------------------------------------------------------------------------------------------------------------------------------------------------------------------------------------------------------------------------------------------------------------------------------------------------------------------------------------------------------------------------------------------------------------------------------------------------------------------------------------------------------------------------------------------------------------------------------------------------------------------------------------------------------------------------------------------------------------------------------------------------------------------------------------------------------------------------------------------------------------------------------------------------------------------------------------------------------------------------------------------------------------------------------------------------------------------------------------------------------------------------------------------------------------------------------------------------------------------------------------------------------------------------------------------------------------------------------------------------------------------------------------------------------------------------------------------------------------------------------------------------------------------------------------------------------------------------------------------------------------------------------------------|----------|-------------------------------------------------------------------------------------------------------------------------------------------------------------------------------------------------------------------------------------|
|                                                                                                                                                                                                                                                                                                                                                                                                                                                                                                                                                                                                                                                                                                                                                                                                                                                                                                                                                                                                                                                                                                                                                                                                                                                                                                                                                                                                                                                                                                                                                                                                                                                                                                                                                                                                                                                                                                                                                                                                                                                                                                                                | 4        | 2'x4' FLUORESCENT TROFFER WITH PRISMATIC<br>ACRYLIC LENS, 120V BALLAST, 4-40 WATT,<br>F40T12/CW LAMPS. SYLVANIA NO. KFW-BD-4404<br>OR EQUAL!                                                                                        |
| and the second s | B        | 4' INDUSTRIAL TYPE FLUORESCENT FIXTURE WITH SLOTTED REPLECTORS (10% UPLIGHT): 120V BALLAST; 2-40 WATT F40TIZ/CW LAMPS SYLVANIA NO. PVIO-2404 OR EQUAL.                                                                              |
|                                                                                                                                                                                                                                                                                                                                                                                                                                                                                                                                                                                                                                                                                                                                                                                                                                                                                                                                                                                                                                                                                                                                                                                                                                                                                                                                                                                                                                                                                                                                                                                                                                                                                                                                                                                                                                                                                                                                                                                                                                                                                                                                | <u>,</u> | RECESSED INCANDESCENT FIXTURE WITH WHITE ALBALITE GLASS LENS \$ 150 WATT A-ZI LAMP LIGHTOLIER NO 7303 OR EQUAL.                                                                                                                     |
|                                                                                                                                                                                                                                                                                                                                                                                                                                                                                                                                                                                                                                                                                                                                                                                                                                                                                                                                                                                                                                                                                                                                                                                                                                                                                                                                                                                                                                                                                                                                                                                                                                                                                                                                                                                                                                                                                                                                                                                                                                                                                                                                | D.       | WALL MOUNTED OUTDOOR INCANDESCENT WITH 100 WATT A 19 LAMP, HOLOPHANE NO. 400 OR EQUAL.                                                                                                                                              |
|                                                                                                                                                                                                                                                                                                                                                                                                                                                                                                                                                                                                                                                                                                                                                                                                                                                                                                                                                                                                                                                                                                                                                                                                                                                                                                                                                                                                                                                                                                                                                                                                                                                                                                                                                                                                                                                                                                                                                                                                                                                                                                                                | E        | WALL MOUNTED VAPORTIGHT INCANDESCENT. FIXTURE WITH GLOBE & 30° ANGLE REFLECTOR, 150 WATT A-21 LAMP. CROUSE HINDS NO. VXHBF 25GRA OR EQUAL:                                                                                          |
|                                                                                                                                                                                                                                                                                                                                                                                                                                                                                                                                                                                                                                                                                                                                                                                                                                                                                                                                                                                                                                                                                                                                                                                                                                                                                                                                                                                                                                                                                                                                                                                                                                                                                                                                                                                                                                                                                                                                                                                                                                                                                                                                |          | LOW PRESSURE SODIUM AREA LUMINAIRE WITH 135 WATT LAMP, 480V, ID BALLAST & PHOTO-ELEC. CONTROL - NORELCO NO 31665 WITH SOX-135 LAMP, OR EQUAL, MOUNTED ON 30' TAPERED ALUMINUM POLE WITH 4' MOUNTING ARM - HAPCO NO 21-582 OR EQUAL. |

WATER HEATER. LEP1-21 CHLORINE DOCK EP1-10-12 -3#2, [#10G-112"C -SIGNAL & CAR. DOUBLE THROW STORAGE & MAINTENANCE TRANSTER SWITCH, 400A, 3P, 480V 2#6, 1#104-1"C (PRI) 18,146G-2"C (3.500Mcm, 1#26,3'2'C AUXILIARY SLZVICE. RECEPTACIE TO SERVICE PRINTS PLAN - CONTROL BUILDING - CONVENIENCE OUTLETS & POWER DRAWING LEGEND & SYMBOLS: MOTOR LOCATION, HORSEPOWER INDICATED,

- EXHAUST FAN

CHILORINE ROOM

- CHLORINATORS

TON - CIRCUIT TERMINAL COMMECTION IN FLEXIBLE LIQUID-TIGHT METAL CONDUIT, MINIMUM 3/4" SIZE,

RACENAY RUN EXPOSED AT CEILINGS & ON WALLS, EXCLIPTAS NEUTRAL COMPUCTORS

MOTED. RIGID STEEL CONUNT, 3/4"
UNLESS OTHERWISE NOTED. NO. 12 CONDUCTORS OR AS INDICATED. RACEWAY RUN CONCENLED ABOVE CEILING CONSTRUCTIONS & TURNED

DOWN CONCEALED IN WALL OR PARTITIONS. RIGID STELL CONDUIT 3/4" MINIMUM SIZE, NO.12 CONDUCTORS EXCEPT AS HOLED. RACEVINY RUN UNDERGROUND, OR

UMBER FLOOR SLAPS, CONCLULIO. MINIMUM SIZE 3/4" RIGID STELL CONDUIT, NO. 12 CONDUCTORS EXCEPT AS NOTED.

MOUNTED OVER FLUSH OUTLET; HEIGHT INDICATED. O - INCANDESCENT TYPE LIGHTING FIXTURE ON CEILING OUTLET.

B (etc)

- FLUORESCENT TYPE LIGHTING FIXTURE, CEILING SURFACE MOUNTED OR SUSPENDED AS NOTED.

FLUORESCENT TYPE LIGHTING FIXTURE, CEILING RECESSED, FLEX. METAL CONDUIT TO OUTLET ABOVE CEILING,

FLUSH MOUNTED SWITCH WIRING DEVICE, 20A.
IP. 1204, MOUNTING HEIGHT 48" OR AS NOTED. WALL SURPACE MID. SWITCH DEVICE, CAST SURFACE OUTLET, AT 48" OR AS NOTELD.

FLUSH WALL OUTLET AT 16" EXCEPT AS NOTED DUPLEX 2-MIRE 3-WIRE GROUNDING ELCEPTACLE DEVICE, ISA AT 120V.

DUPLEX RECEPTACLE, GROUND-FAULT INTERRUPTER TYPE, AS SRECIFIED.

HARWOOD BEEBE SPARTANBURG, S.C. □FLORENCE, S. C. □COLUMBIA, S. C.