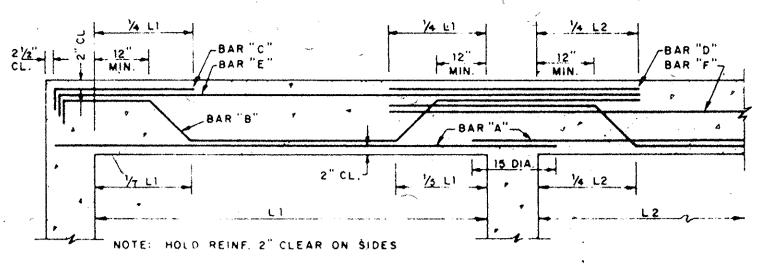

### BEAM DETAIL

TYPICAL BEAM & SLAB BENDING DETAILS

TYPICAL REINF. WALL JUNCTIONS & CORNERS

2-NO 5-1 TOP &

TYPICAL ARRANGEMENT REINFORCING

11/2" PIPE RAIL

CAULK & LEAD

PIPE SLEEVE -MITER & WELD

TYPICAL ARRANGEMENT REINFORCING WHERE PIPES PASS THRU WALLS

REINFORCING BARS IN SLABS SHALL BE HELD 3/4" CLEAR FROM FACE OF CONC. UNLESS OTHERWISE NOTED. REINF. BARS SHALL BE LAPPED 40 DIA. AT SPLICES AND SPLICES SHALL BE STAGGERED.

DOWELS SHALL EXTEND 40 DIA. INTO ADJOINING CONC.

COLUMN DOWELS SHALL EXTEND 24 DIA: INTO COLUMNS.

-HORIZONTAL REINF. IN WALLS SHALL RETURN 24 DIA. INTO ADJOINING WALLS AT JUNCTIONS AND CORNERS.

REINF. BARS IN WALLS AND BEAMS SHALL BE HELD 2" CLEAR FROM FACE OF CONC. UNLESS OTHERWISE NOTED.

REINF. BARS IN FOOTINGS AND SLABS ON EARTH SHALL BE HELD 3" CLEAR FROM FACE OF CONC.

ALL EXPOSED CORNERS OF CONCRETE SHALL BE CHAMFERED 3/4"