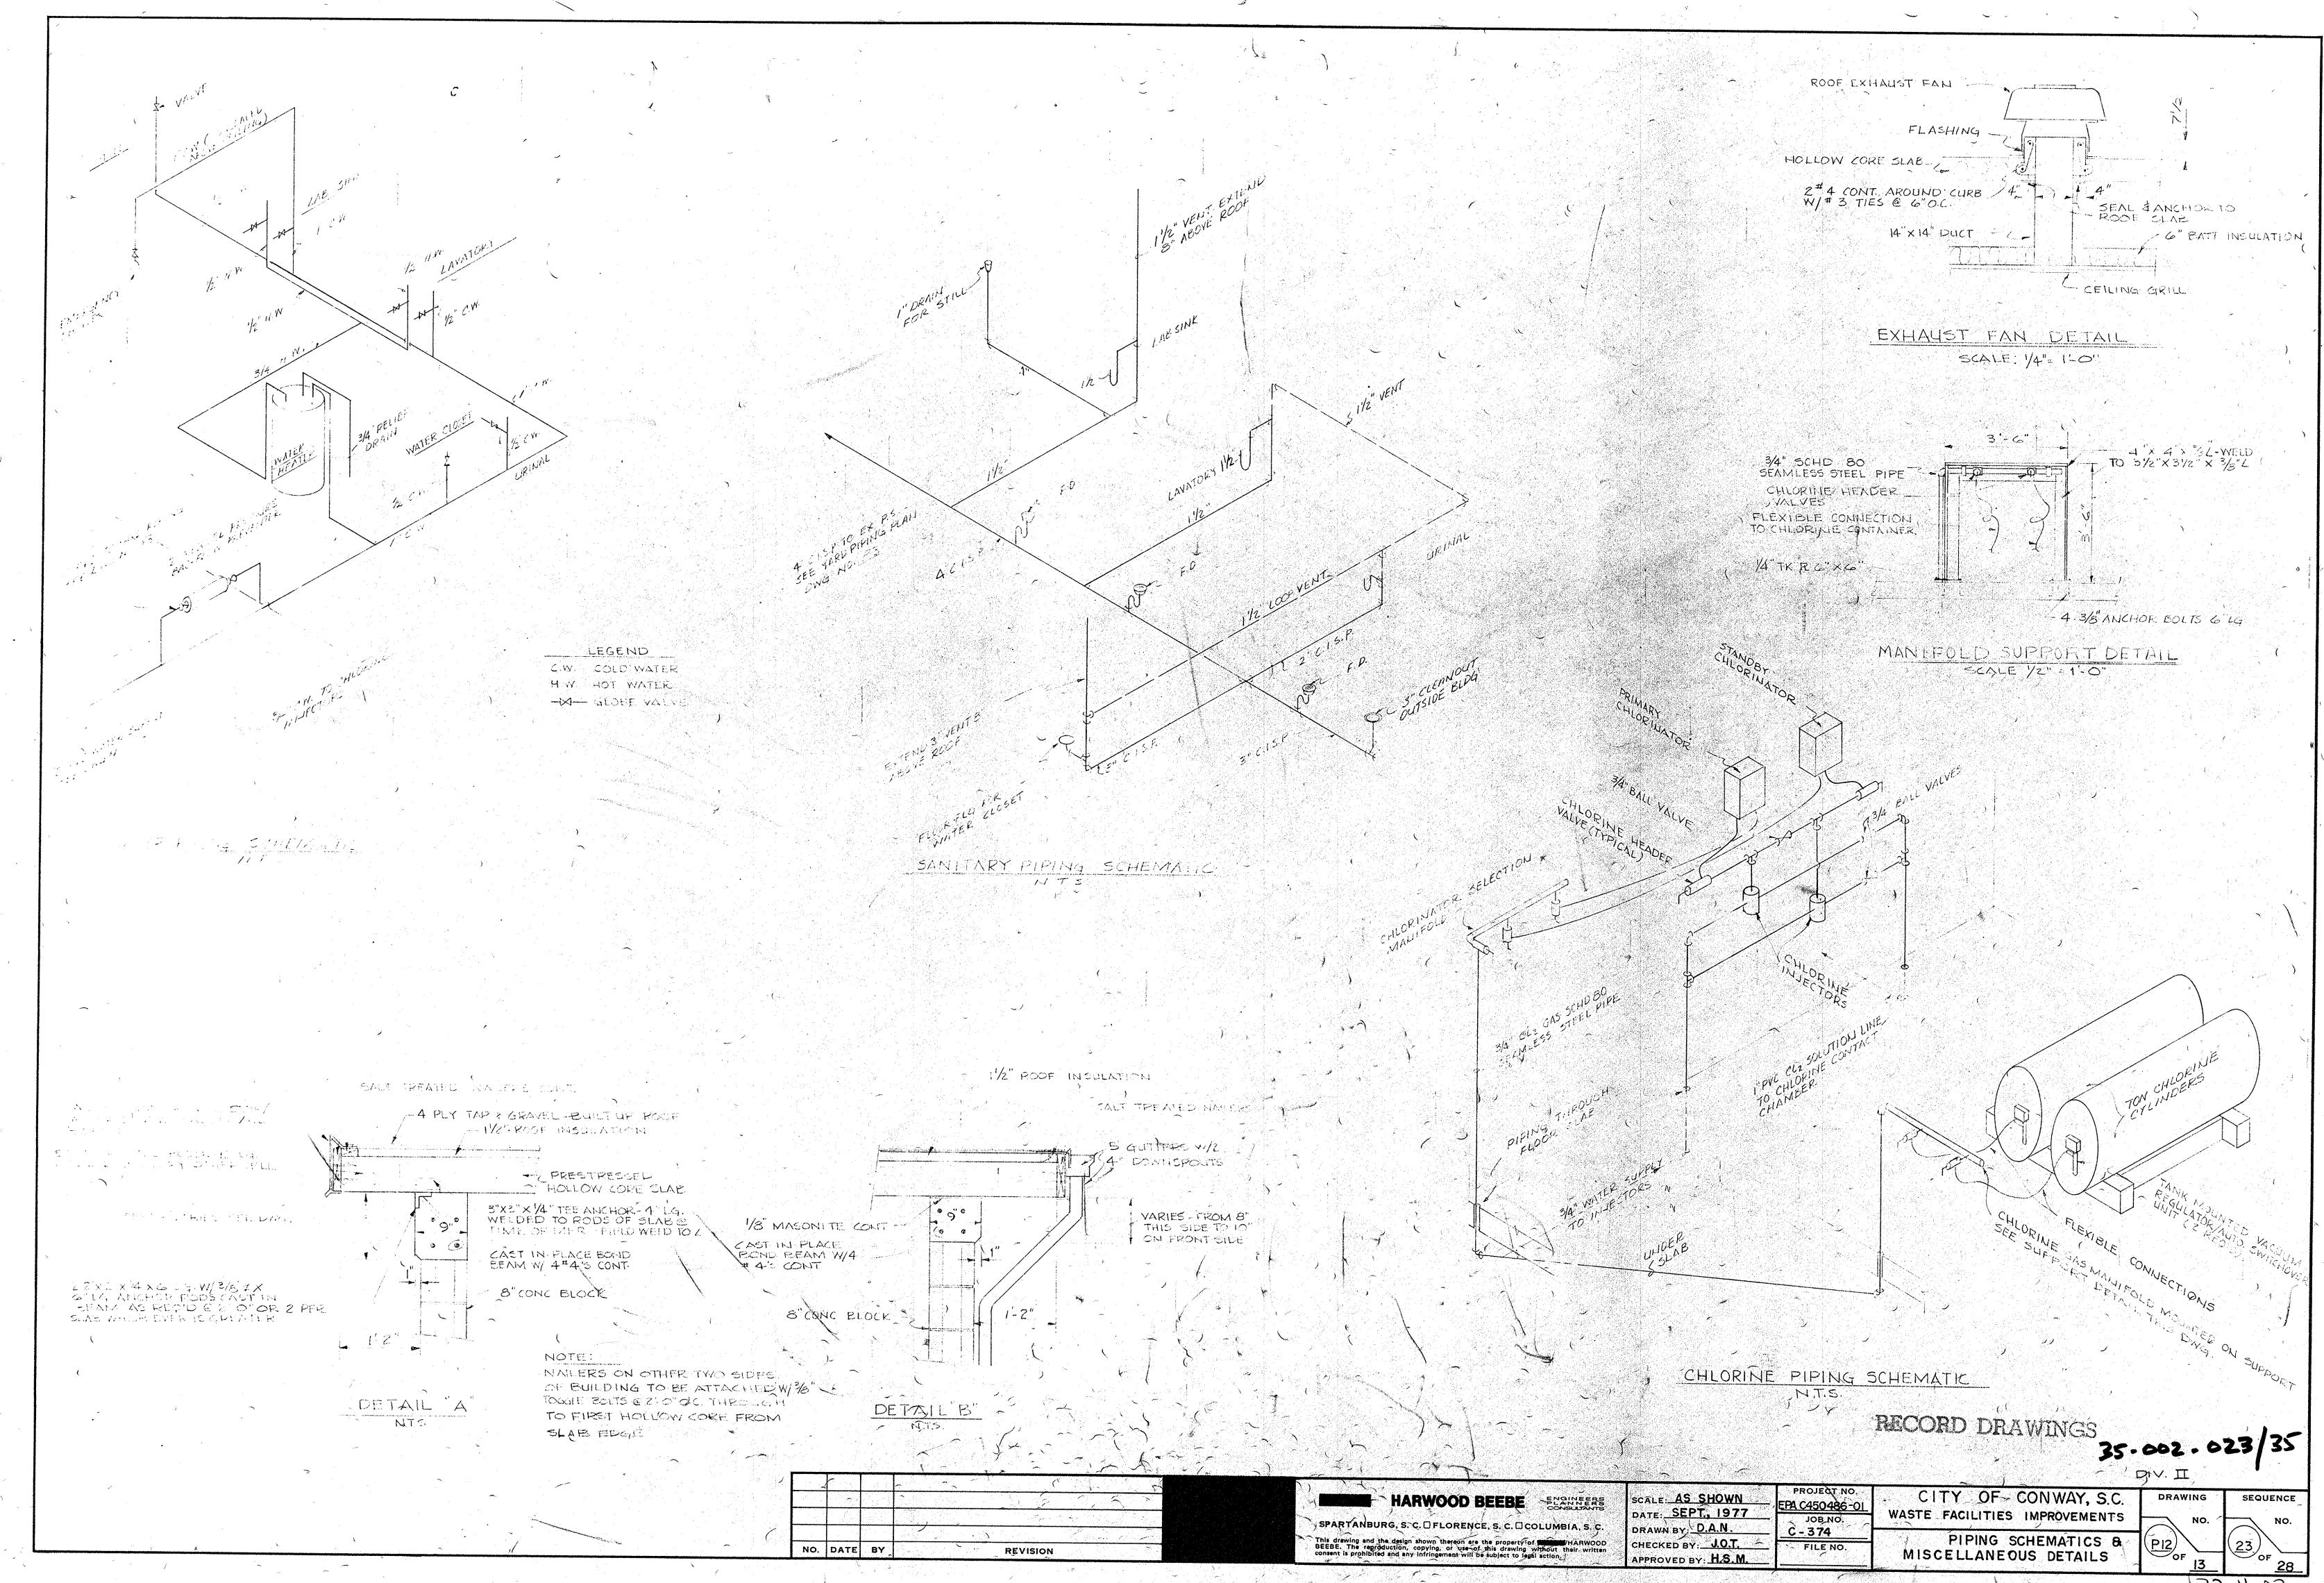

TENSION DUE TO BENDING ...... . 20,000 PSI DIRECT TENSION .. 14,000 PSI

#4@8"EA.WAY BEND HORIZONTAL BAR INTO WINGWALLS -16" PIP. 7 

HEADWALL FOR EFFLUENT PIPE - PLAN

10" 1'-3"

SCALE: 1/2" - 1-0"

-SCALE: 1/2"=1'-0" P12)