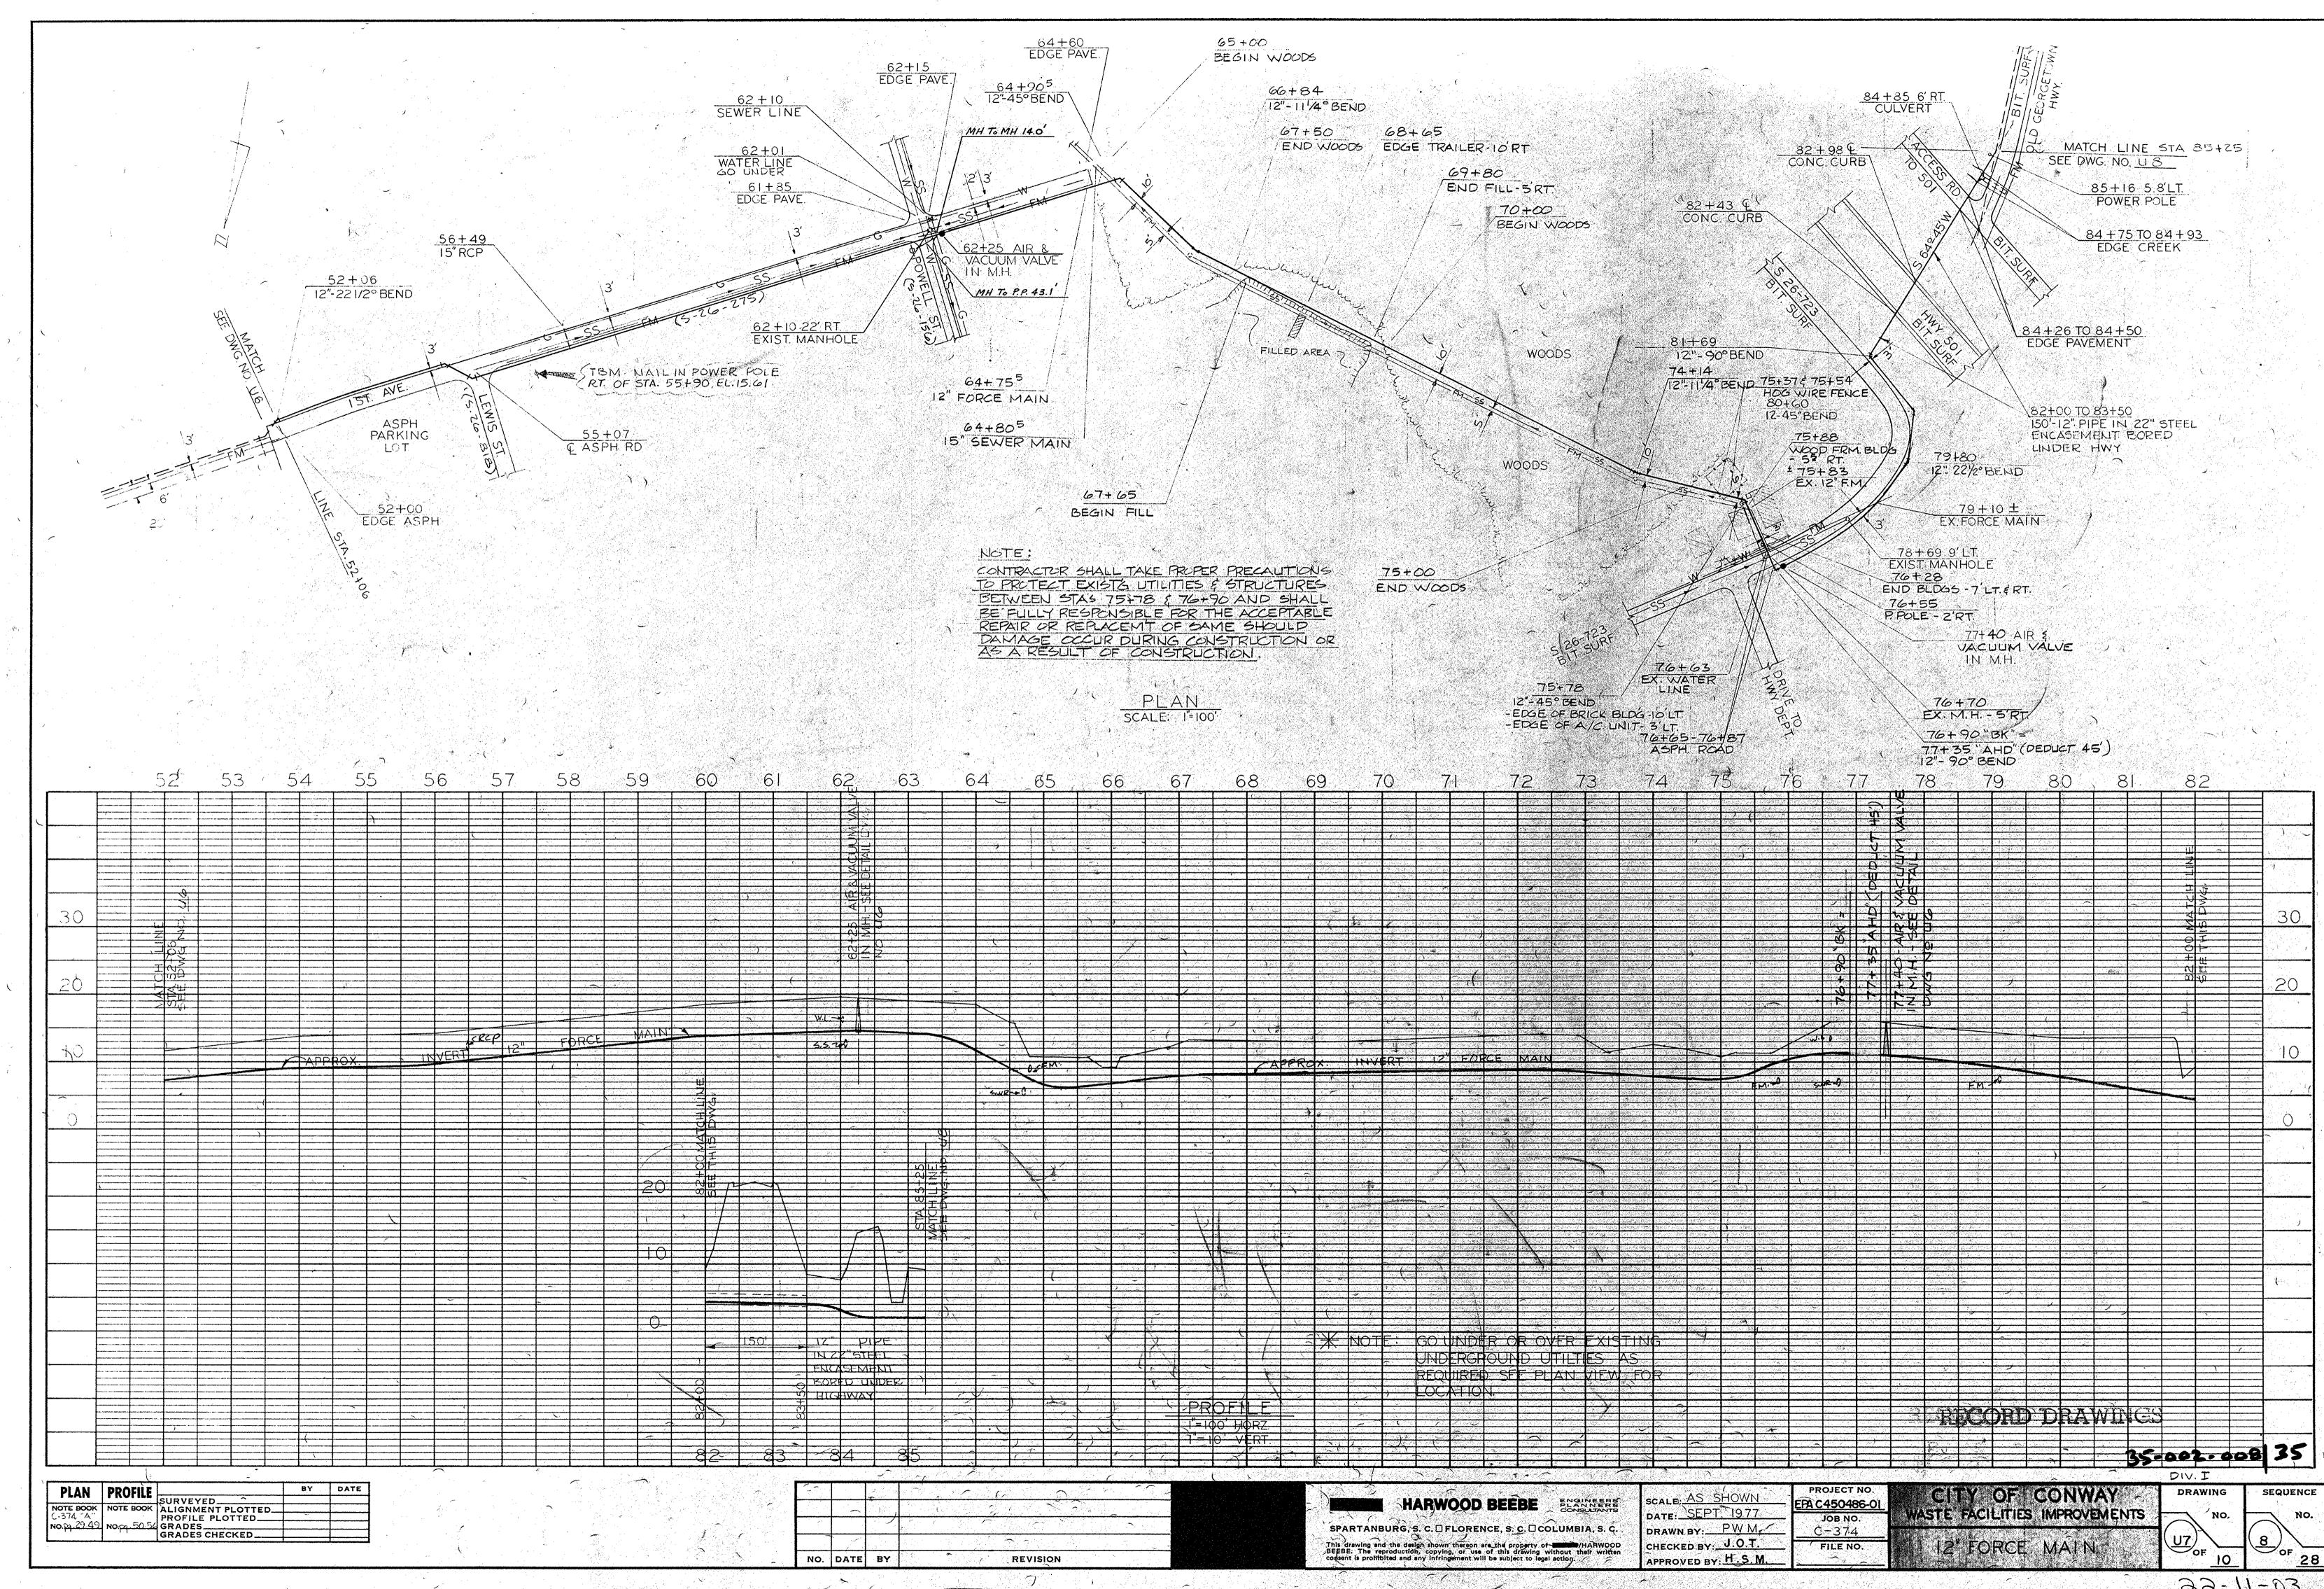

AVIS
R.S. WINFIELD DIRECTOR OF PUBLI

R.S. WINFIELD... DIRECTOR OF PUBLIC WORKS
BILL GRAHAM . . . . CITY ADMINISTRATOR

Agreed and Approved As Correct
The City of Conway

By Megory K. Martin

Market

6.5.W. = 5A

By Fred R Kukarbon

Dated 12-5-95

# FORCE MAINS & SEWER LINES U2-U9 B 3-10 B WATER LINE TO PLANT U8-U9 9-10 STANDARD STRUCTURES FOR SEWER LINES U10 11 PUMP STATION NO I RENOVATIONS, PUMP PI 12 STATION NO 2 & PUMP STATION NO 4 YARD PIPING REVISIONS PUMP STATION NO 3 RENOVATIONS P2 13 LOCATION AND PIPING PLAN P3 14 GRADING PLAN P4 15 PUMP STATION NO 5-SITE IMPROVEMENTS P5 16 BAR SCREEN AND PARSHALL FLUME P6 17

INDEX TO DRAWINGS

DRAWING NO.

DESCRIPTION

COVER SHEET

PROJECT SITE MAP

THE HARWOOD BEEBE COMPANY ENGINEERS

FLORENCE, S.C.

SPARTANBURG, S.C.

SEQUENCE NO



















1.



































TYPICAL PIPE HANDRAIL DETAIL



ALUMINUM STOP GATE & FRAME DETAIL



PIPE LADDER DETAILS



### BEAM DETAIL



TYPICAL BEAM & SLAB BENDING DETAILS



TYPICAL REINF. WALL JUNCTIONS & CORNERS

2-NO 5-1 TOP &

TYPICAL ARRANGEMENT REINFORCING

11/2" PIPE RAIL

CAULK & LEAD

PIPE SLEEVE -MITER & WELD

MOUNTING FOR PIPE HANDRAILS ON EXTERIOR OF WALKBEAMS & WALLS

REVISION

2" 10 PIPE

NO. DATE BY

AT TIE & WALL BEAM ENDS & CORNERS

2-NO 5-1 TOP 6

3/8" & ANCHOR BOLTS

THE HARWOOD BEEBE COMPANY

CONSULTING ENGINEERS

SPARTANBURG, S. C. B. FLORENCE, S. C.

2" CL



TYPICAL VERTICAL CONSTRUCTION JOINT



TYPICAL GRATING & FRAME DETAIL



TYPICAL SLAB CONSTRUCTION JOINT SLABS ON GRADE ONLY

LIG DIP





B DIAGONAL BARS, 4 EA. FACE SAME SIZE AS MAIN REINFOR