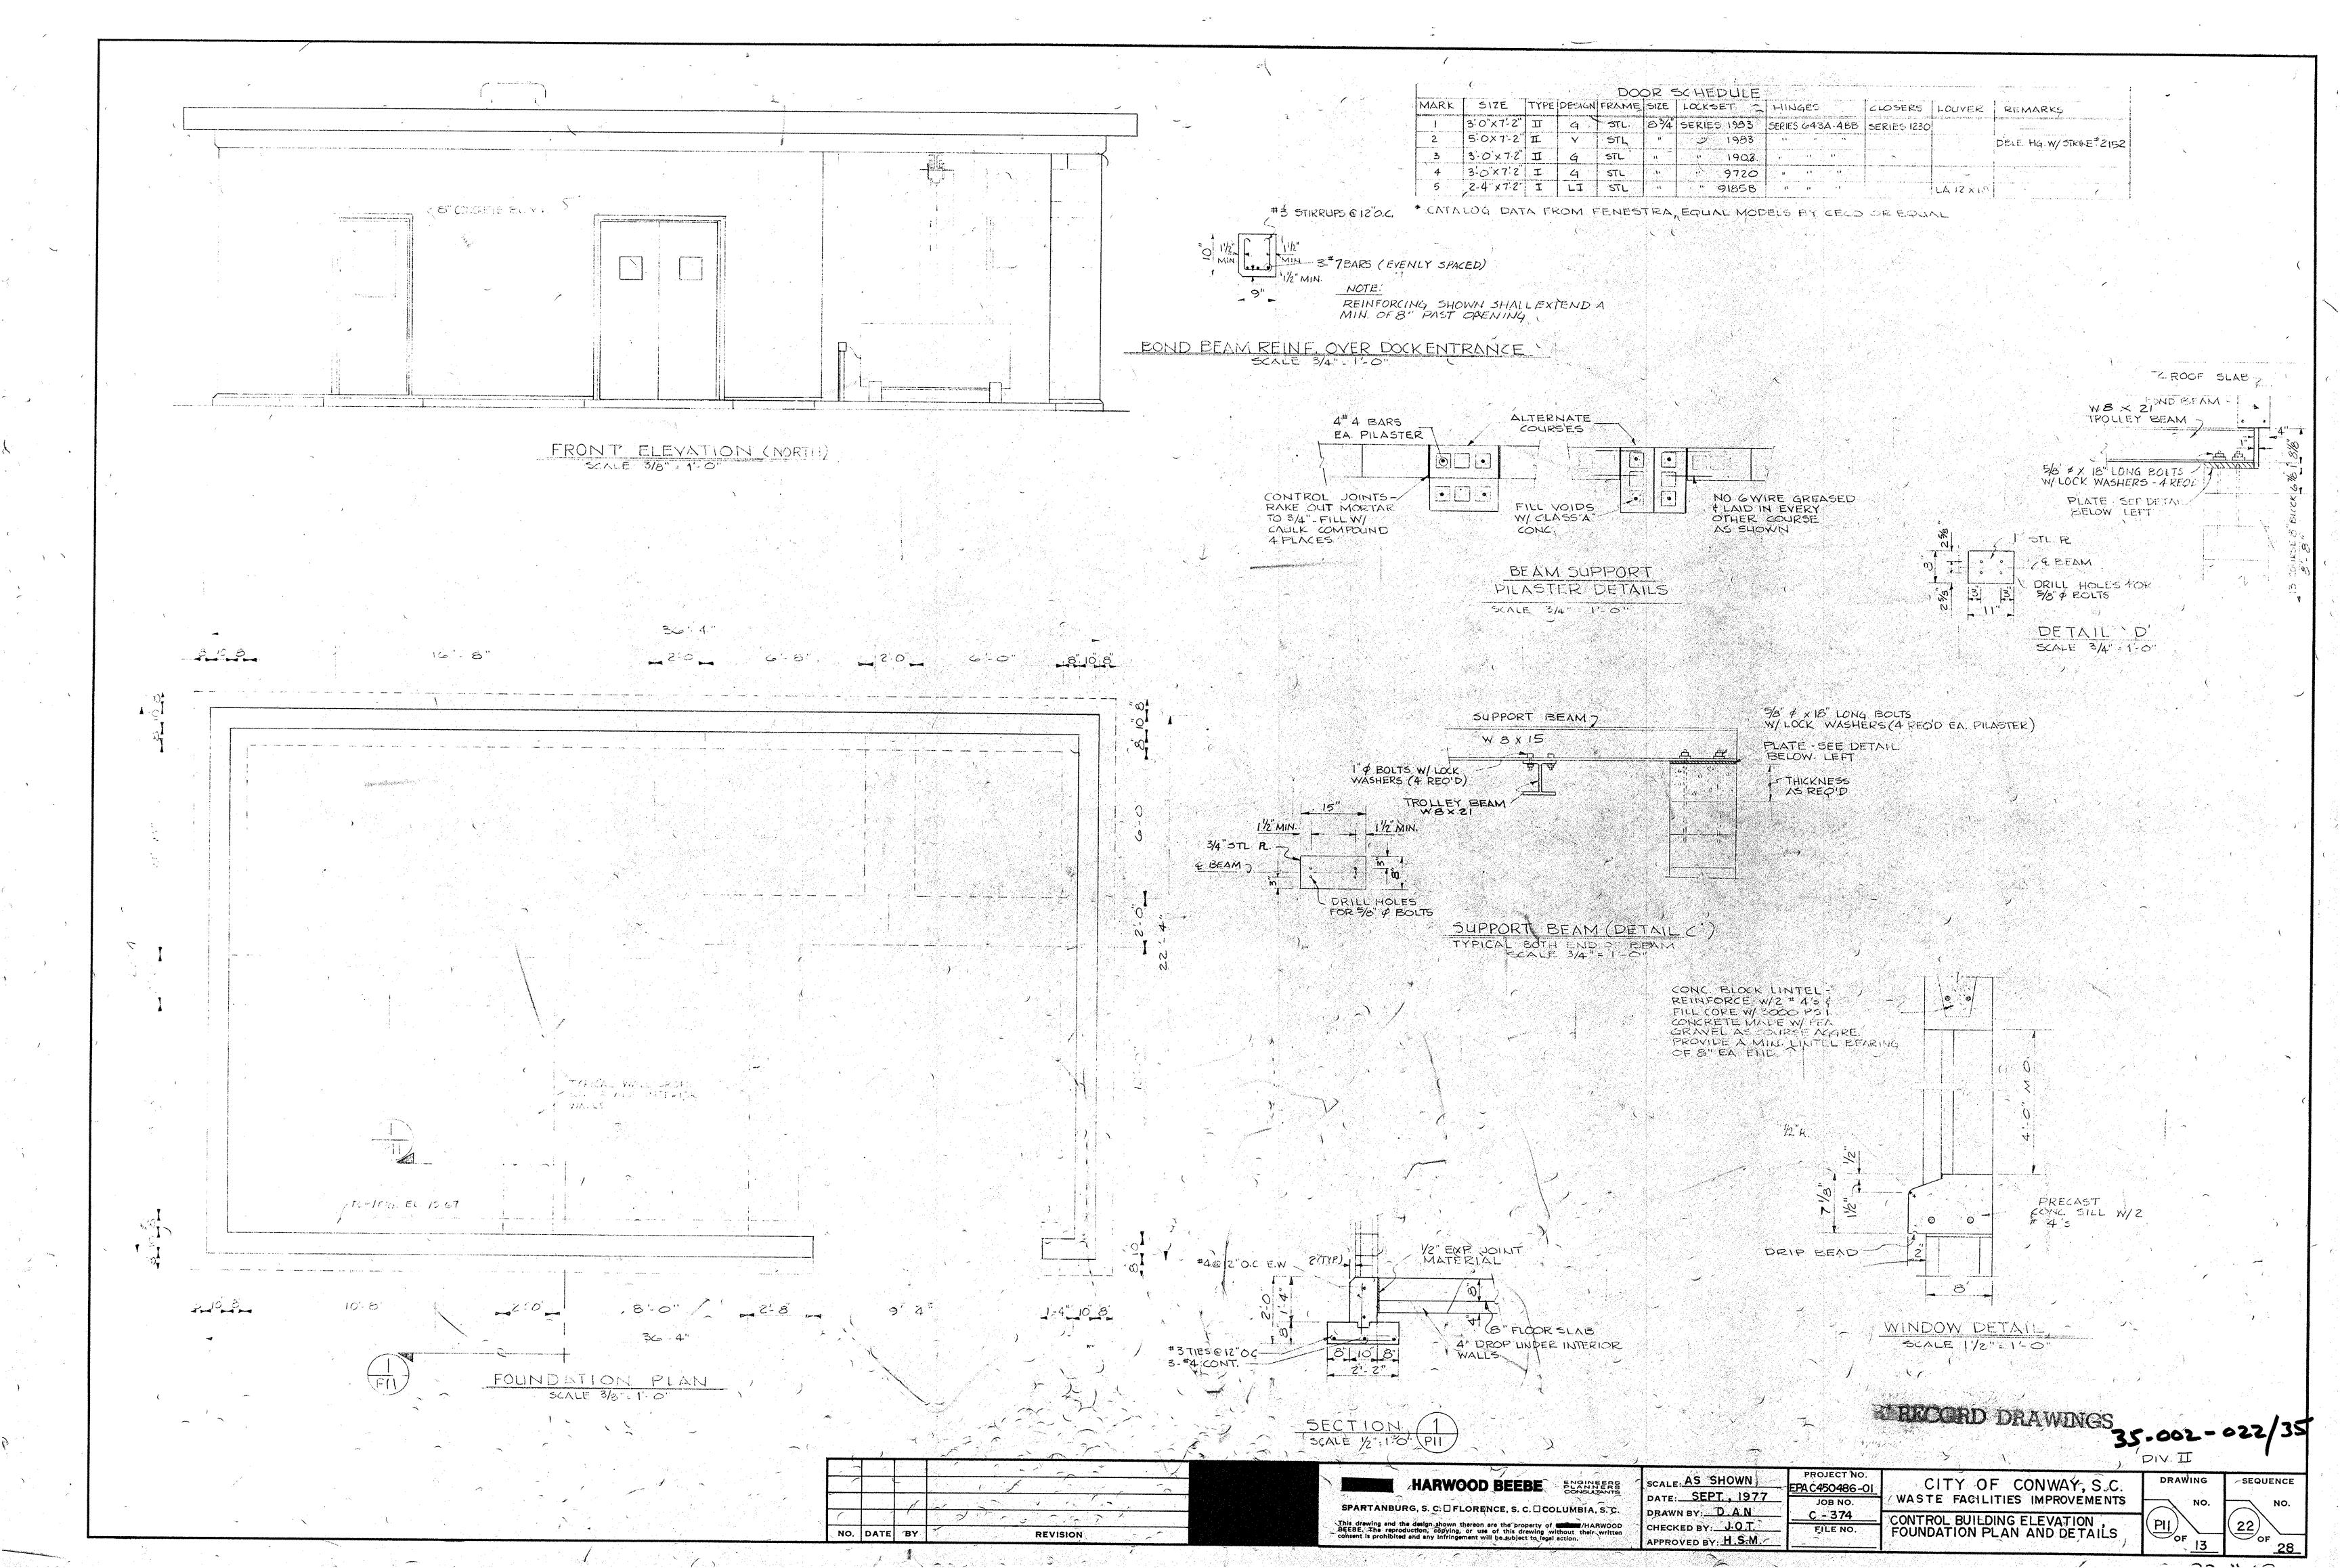

NOTE

REFER TO SPECS FOR FIHISHES COLOR, SYTLE, NO. OF COATS & TEXTURE.

| DOOR SCHEDULE |                |            |        |            |                                                                      |  |  |  |  |
|---------------|----------------|------------|--------|------------|----------------------------------------------------------------------|--|--|--|--|
| HO,           | SIZE           | TYPE       | DESIGH | FRAME      | HARD WARE                                                            |  |  |  |  |
|               | 3-0"+7-2" 134" | П          | G      | 834" STEEL | HIHGES SERIES 643A-413B, CLOSER SERIS 1230, LOCKSET SERIES 1983      |  |  |  |  |
| 2             | 5047-24134"    |            | V      |            | HINGES SERIES 643A-41313, LOCKSET SERIES 1983, DOLE HG WSTRIKE #2152 |  |  |  |  |
| 3             | 3-0×7-2×134"   |            | 9      | 8¾"STEEL   | HIHGES SERIES (43A-4BB, LOCKSET SERIES 1902                          |  |  |  |  |
| 4             | 3-04 7-24 134" | <b>1</b>   | 9      | 834"STEEL  | HIHGES SERIES 643A- 48B, LOCKSET SERIES 9720                         |  |  |  |  |
| 5             | 3-047-214134"  | エ          | LT     | 834"STEEL  | HINGES SERIES 643A-4BB, LOCKSET SERIES 9185B, LOUVER 121418"         |  |  |  |  |
| 6             | 3-04724134"    | _ <b>I</b> | ৰ      | 8兆"STEEL   | HINGES SERIES 643A-4BB, LOCKSET SERIES 9720                          |  |  |  |  |
| .7            | 3-04-1-24-13/  | Į          | ৭      | 8%"STEEL   | HINGES SERIES 643A-4 BB, LOCKSET SERIES 9720                         |  |  |  |  |

\* CATLOG DATA FROM FENESTRA, EQUAL MODELS BY CECO OR EQUAL

RECORD DRAWINGS

| SEAL:          | ENG      | ASSOCIATES, INC.<br>NEERS<br>BIA, S. C. | CITY OF COHWAY, S.C. WASTE FACILITIES IMPROVEMENTS |                 | SHEET NO.            |
|----------------|----------|-----------------------------------------|----------------------------------------------------|-----------------|----------------------|
| # No. 6114 € T | DESIGNED | REVISIONS                               |                                                    |                 | of 3 SHEETS          |
|                | TRACED   |                                         | CONTROL BUILDING                                   | PLAH & SECTIONS |                      |
| M LONG.        | CHECKED  |                                         | SCALE: HOTED                                       | DATE            | FILE NO.<br>22-11-03 |