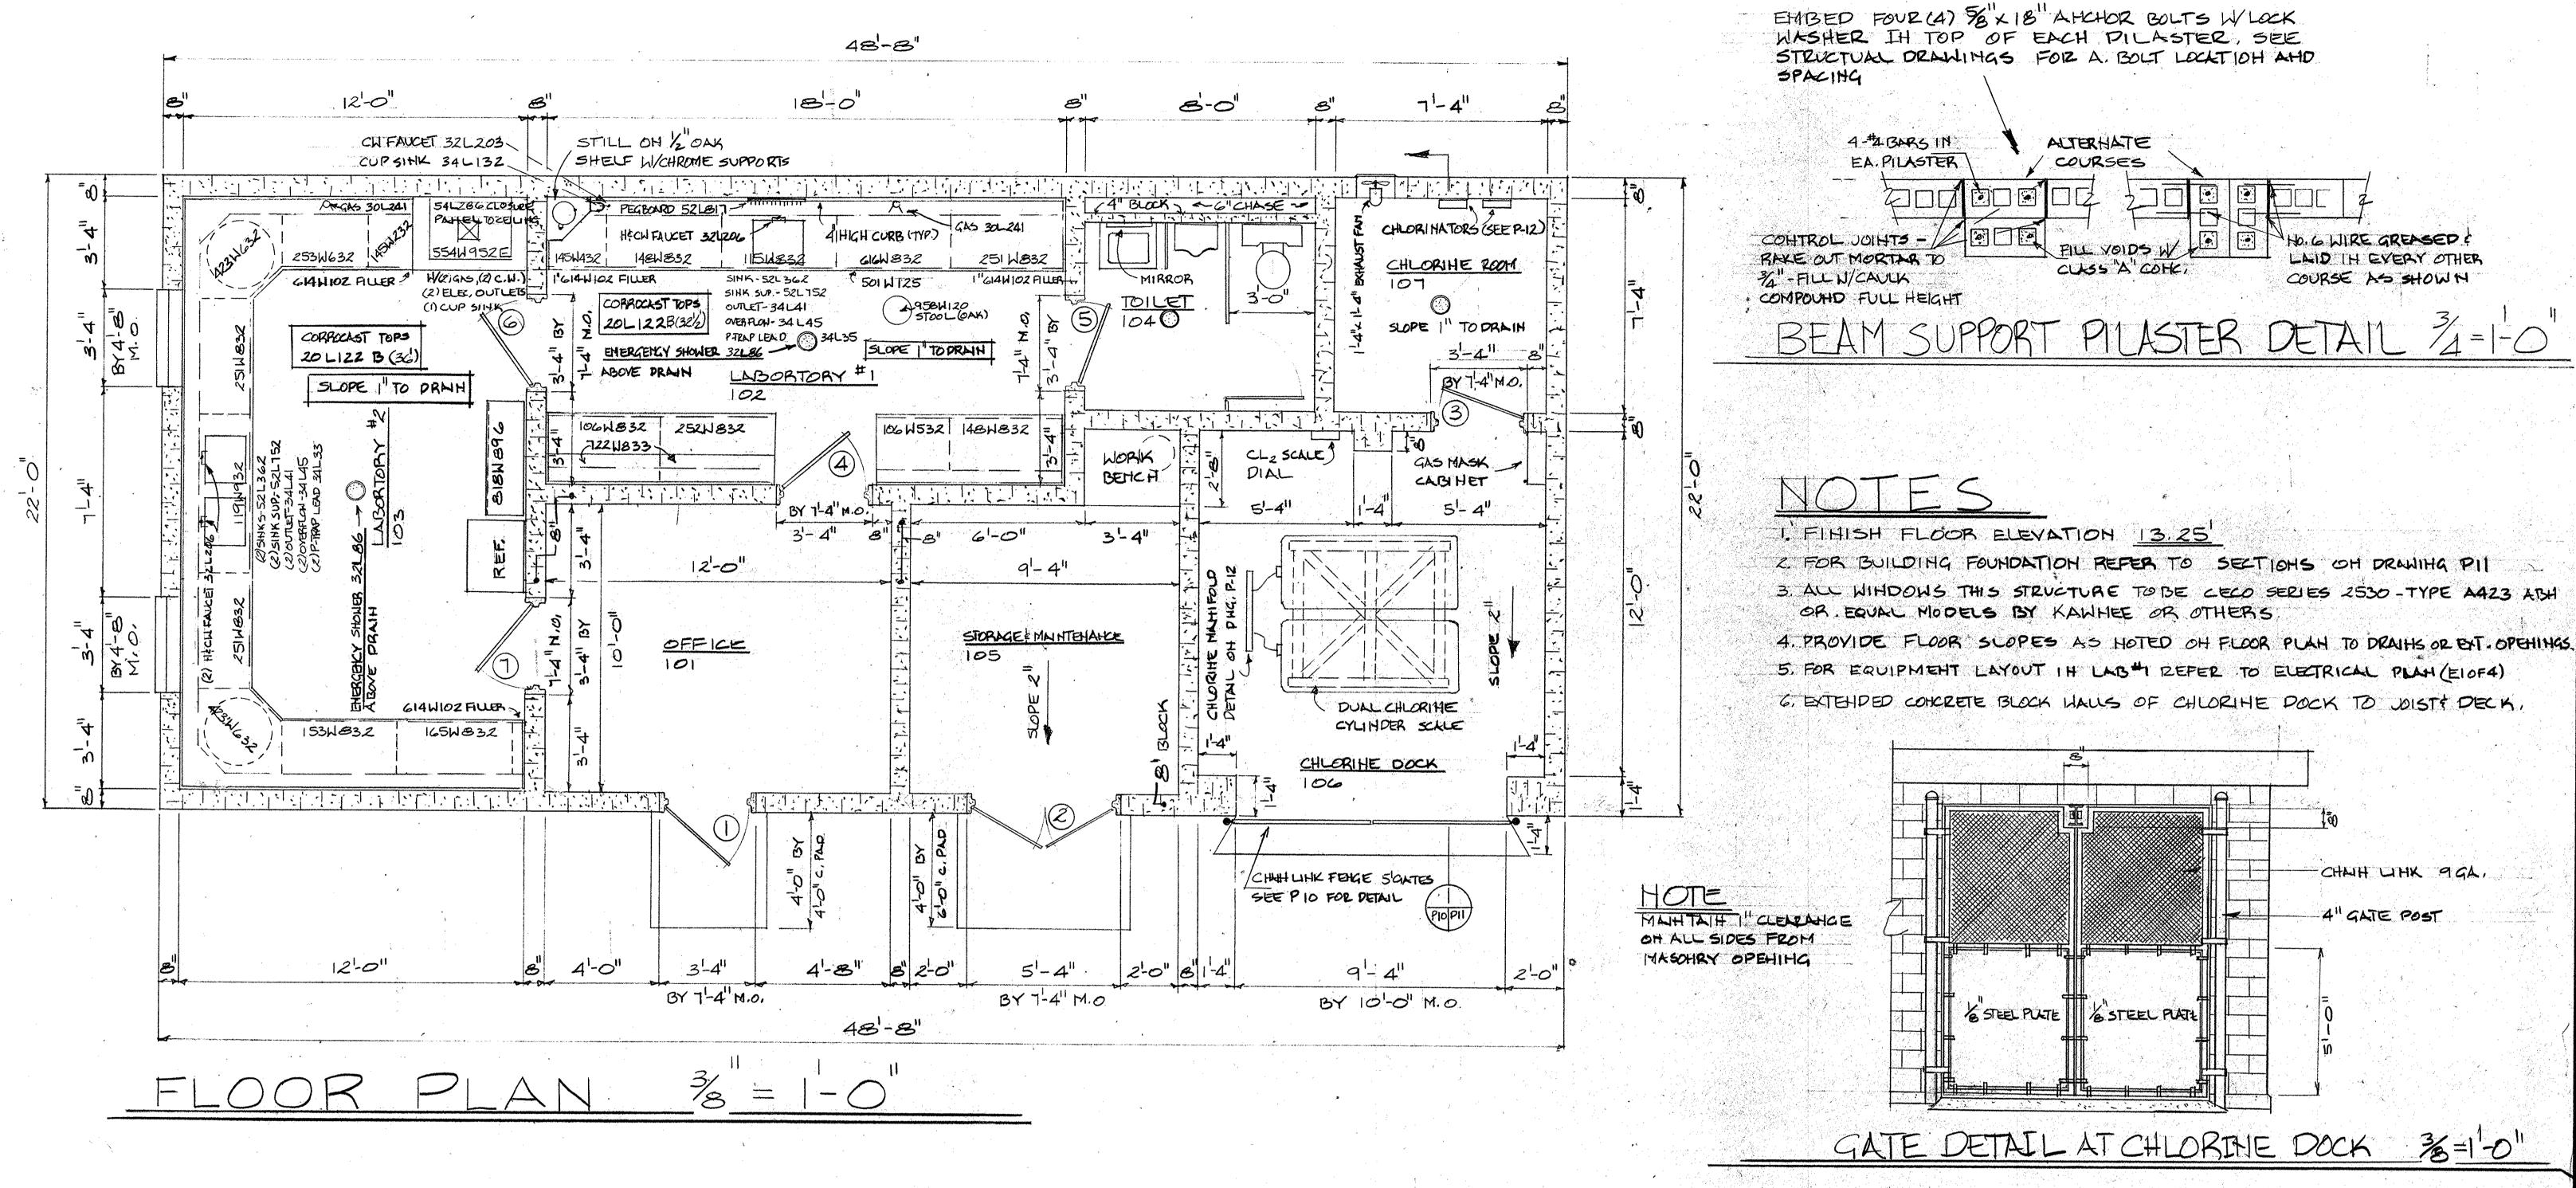

PAC450486-0

SCALE: ÀS NOTED

22-11-03

| Mr. 11 m engymenydmanadousea. |            | FINISH C               | SCHEDULE            |                                                                                                                                                                                                                                                                                                                                                                                                                                                                                                                                                                                                                                                                                                                                                                                                                                                                                                                                                                                                                                                                                                                                                                                                                                                                                                                                                                                                                                                                                                                                                                                                                                                                                                                                                                                                                                                                                                                                                                                                                                                                                                                                |                          |
|-------------------------------|------------|------------------------|---------------------|--------------------------------------------------------------------------------------------------------------------------------------------------------------------------------------------------------------------------------------------------------------------------------------------------------------------------------------------------------------------------------------------------------------------------------------------------------------------------------------------------------------------------------------------------------------------------------------------------------------------------------------------------------------------------------------------------------------------------------------------------------------------------------------------------------------------------------------------------------------------------------------------------------------------------------------------------------------------------------------------------------------------------------------------------------------------------------------------------------------------------------------------------------------------------------------------------------------------------------------------------------------------------------------------------------------------------------------------------------------------------------------------------------------------------------------------------------------------------------------------------------------------------------------------------------------------------------------------------------------------------------------------------------------------------------------------------------------------------------------------------------------------------------------------------------------------------------------------------------------------------------------------------------------------------------------------------------------------------------------------------------------------------------------------------------------------------------------------------------------------------------|--------------------------|
| HO.                           | AREA       | HALLS                  | FLOOR               | BASE                                                                                                                                                                                                                                                                                                                                                                                                                                                                                                                                                                                                                                                                                                                                                                                                                                                                                                                                                                                                                                                                                                                                                                                                                                                                                                                                                                                                                                                                                                                                                                                                                                                                                                                                                                                                                                                                                                                                                                                                                                                                                                                           | CEILINGS                 |
| 101                           | OFFICE     | PANHTED CONCRETE BLOCK | VINYL 45BESTOS TILE | 4"VIHYL COVE                                                                                                                                                                                                                                                                                                                                                                                                                                                                                                                                                                                                                                                                                                                                                                                                                                                                                                                                                                                                                                                                                                                                                                                                                                                                                                                                                                                                                                                                                                                                                                                                                                                                                                                                                                                                                                                                                                                                                                                                                                                                                                                   | ACOUSTICAL TILE (244)    |
| 102                           | LAB#1      | PAINTED CONCRETE BLOCK | YINYL ASBESTOSTILE  | 4 VINYL COVE                                                                                                                                                                                                                                                                                                                                                                                                                                                                                                                                                                                                                                                                                                                                                                                                                                                                                                                                                                                                                                                                                                                                                                                                                                                                                                                                                                                                                                                                                                                                                                                                                                                                                                                                                                                                                                                                                                                                                                                                                                                                                                                   | ACOUSTICAL TILE (21441)  |
| 103                           | L/38#2     | PAINTED CONCRETE BLOCK | YINYL &BESTOS TILE  | 4 VINYL COVE                                                                                                                                                                                                                                                                                                                                                                                                                                                                                                                                                                                                                                                                                                                                                                                                                                                                                                                                                                                                                                                                                                                                                                                                                                                                                                                                                                                                                                                                                                                                                                                                                                                                                                                                                                                                                                                                                                                                                                                                                                                                                                                   | ACQUISTICALTILE (244')   |
| 104                           | TOILET     | PAINTED CONFRETE BLOCK | YINYLASBESTOS TILE  | 4ºVINYL COYE                                                                                                                                                                                                                                                                                                                                                                                                                                                                                                                                                                                                                                                                                                                                                                                                                                                                                                                                                                                                                                                                                                                                                                                                                                                                                                                                                                                                                                                                                                                                                                                                                                                                                                                                                                                                                                                                                                                                                                                                                                                                                                                   | ACOUSTICALTILE (21+41)   |
| 105                           | STOR HANN. | PAINTED CONCRETE BLOCK | CONCRETE            |                                                                                                                                                                                                                                                                                                                                                                                                                                                                                                                                                                                                                                                                                                                                                                                                                                                                                                                                                                                                                                                                                                                                                                                                                                                                                                                                                                                                                                                                                                                                                                                                                                                                                                                                                                                                                                                                                                                                                                                                                                                                                                                                | ACOUSTICAL TILE (21441)  |
| 106                           | CHLORHED.  | PAINTED CONCRETE BLOCK | CONCRETE            | And the second s | PAINTED BAR JUIST & DECI |
| 101                           | CHLORIHER, | PAINTED CONCRETE BOCK  | CONCRETE            |                                                                                                                                                                                                                                                                                                                                                                                                                                                                                                                                                                                                                                                                                                                                                                                                                                                                                                                                                                                                                                                                                                                                                                                                                                                                                                                                                                                                                                                                                                                                                                                                                                                                                                                                                                                                                                                                                                                                                                                                                                                                                                                                | PAINTED PLYWOOD          |

NOTE

REFER TO SPECS FOR FIHISHES COLOR, SYTLE, NO. OF COATS & TEXTURE.

| DOOR SCHEDULE |                |            |        |            |                                                                      |  |  |  |  |
|---------------|----------------|------------|--------|------------|----------------------------------------------------------------------|--|--|--|--|
| HO,           | SIZE           | TYPE       | DESIGH | FRAME      | HARD WARE                                                            |  |  |  |  |
|               | 3-0"+7-2" 134" | П          | G      | 834" STEEL | HIHGES SERIES 643A-413B, CLOSER SERIS 1230, LOCKSET SERIES 1983      |  |  |  |  |
| 2             | 5047-24134"    |            | V      |            | HINGES SERIES 643A-41313, LOCKSET SERIES 1983, DOLE HG WSTRIKE #2152 |  |  |  |  |
| 3             | 3-0×7-2×134"   |            | 9      | 8¾"STEEL   | HIHGES SERIES (43A-4BB, LOCKSET SERIES 1902                          |  |  |  |  |
| 4             | 3-04 7-24 134" | <b>1</b>   | 9      | 834"STEEL  | HIHGES SERIES 643A- 48B, LOCKSET SERIES 9720                         |  |  |  |  |
| 5             | 3-047-214134"  | エ          | LT     | 834"STEEL  | HINGES SERIES 643A-4BB, LOCKSET SERIES 9185B, LOUVER 121418"         |  |  |  |  |
| 6             | 3-04724134"    | _ <b>I</b> | ৰ      | 8兆"STEEL   | HINGES SERIES 643A-4BB, LOCKSET SERIES 9720                          |  |  |  |  |
| .7            | 3-04-1-24-13/  | Į          | ৭      | 8%"STEEL   | HINGES SERIES 643A-4 BB, LOCKSET SERIES 9720                         |  |  |  |  |

\* CATLOG DATA FROM FENESTRA, EQUAL MODELS BY CECO OR EQUAL

RECORD DRAWINGS

| SEAL:          | ENG      | ASSOCIATES, INC.<br>NEERS<br>BIA, S. C. | CITY OF COHWAY, S.C. WASTE FACILITIES IMPROVEMENTS |                 | SHEET NO.            |
|----------------|----------|-----------------------------------------|----------------------------------------------------|-----------------|----------------------|
| # No. 6114 € T | DESIGNED | REVISIONS                               |                                                    |                 | of 3 SHEETS          |
|                | TRACED   |                                         | CONTROL BUILDING                                   | PLAH & SECTIONS |                      |
| M LONG.        | CHECKED  |                                         | SCALE: HOTED                                       | DATE            | FILE NO.<br>22-11-03 |