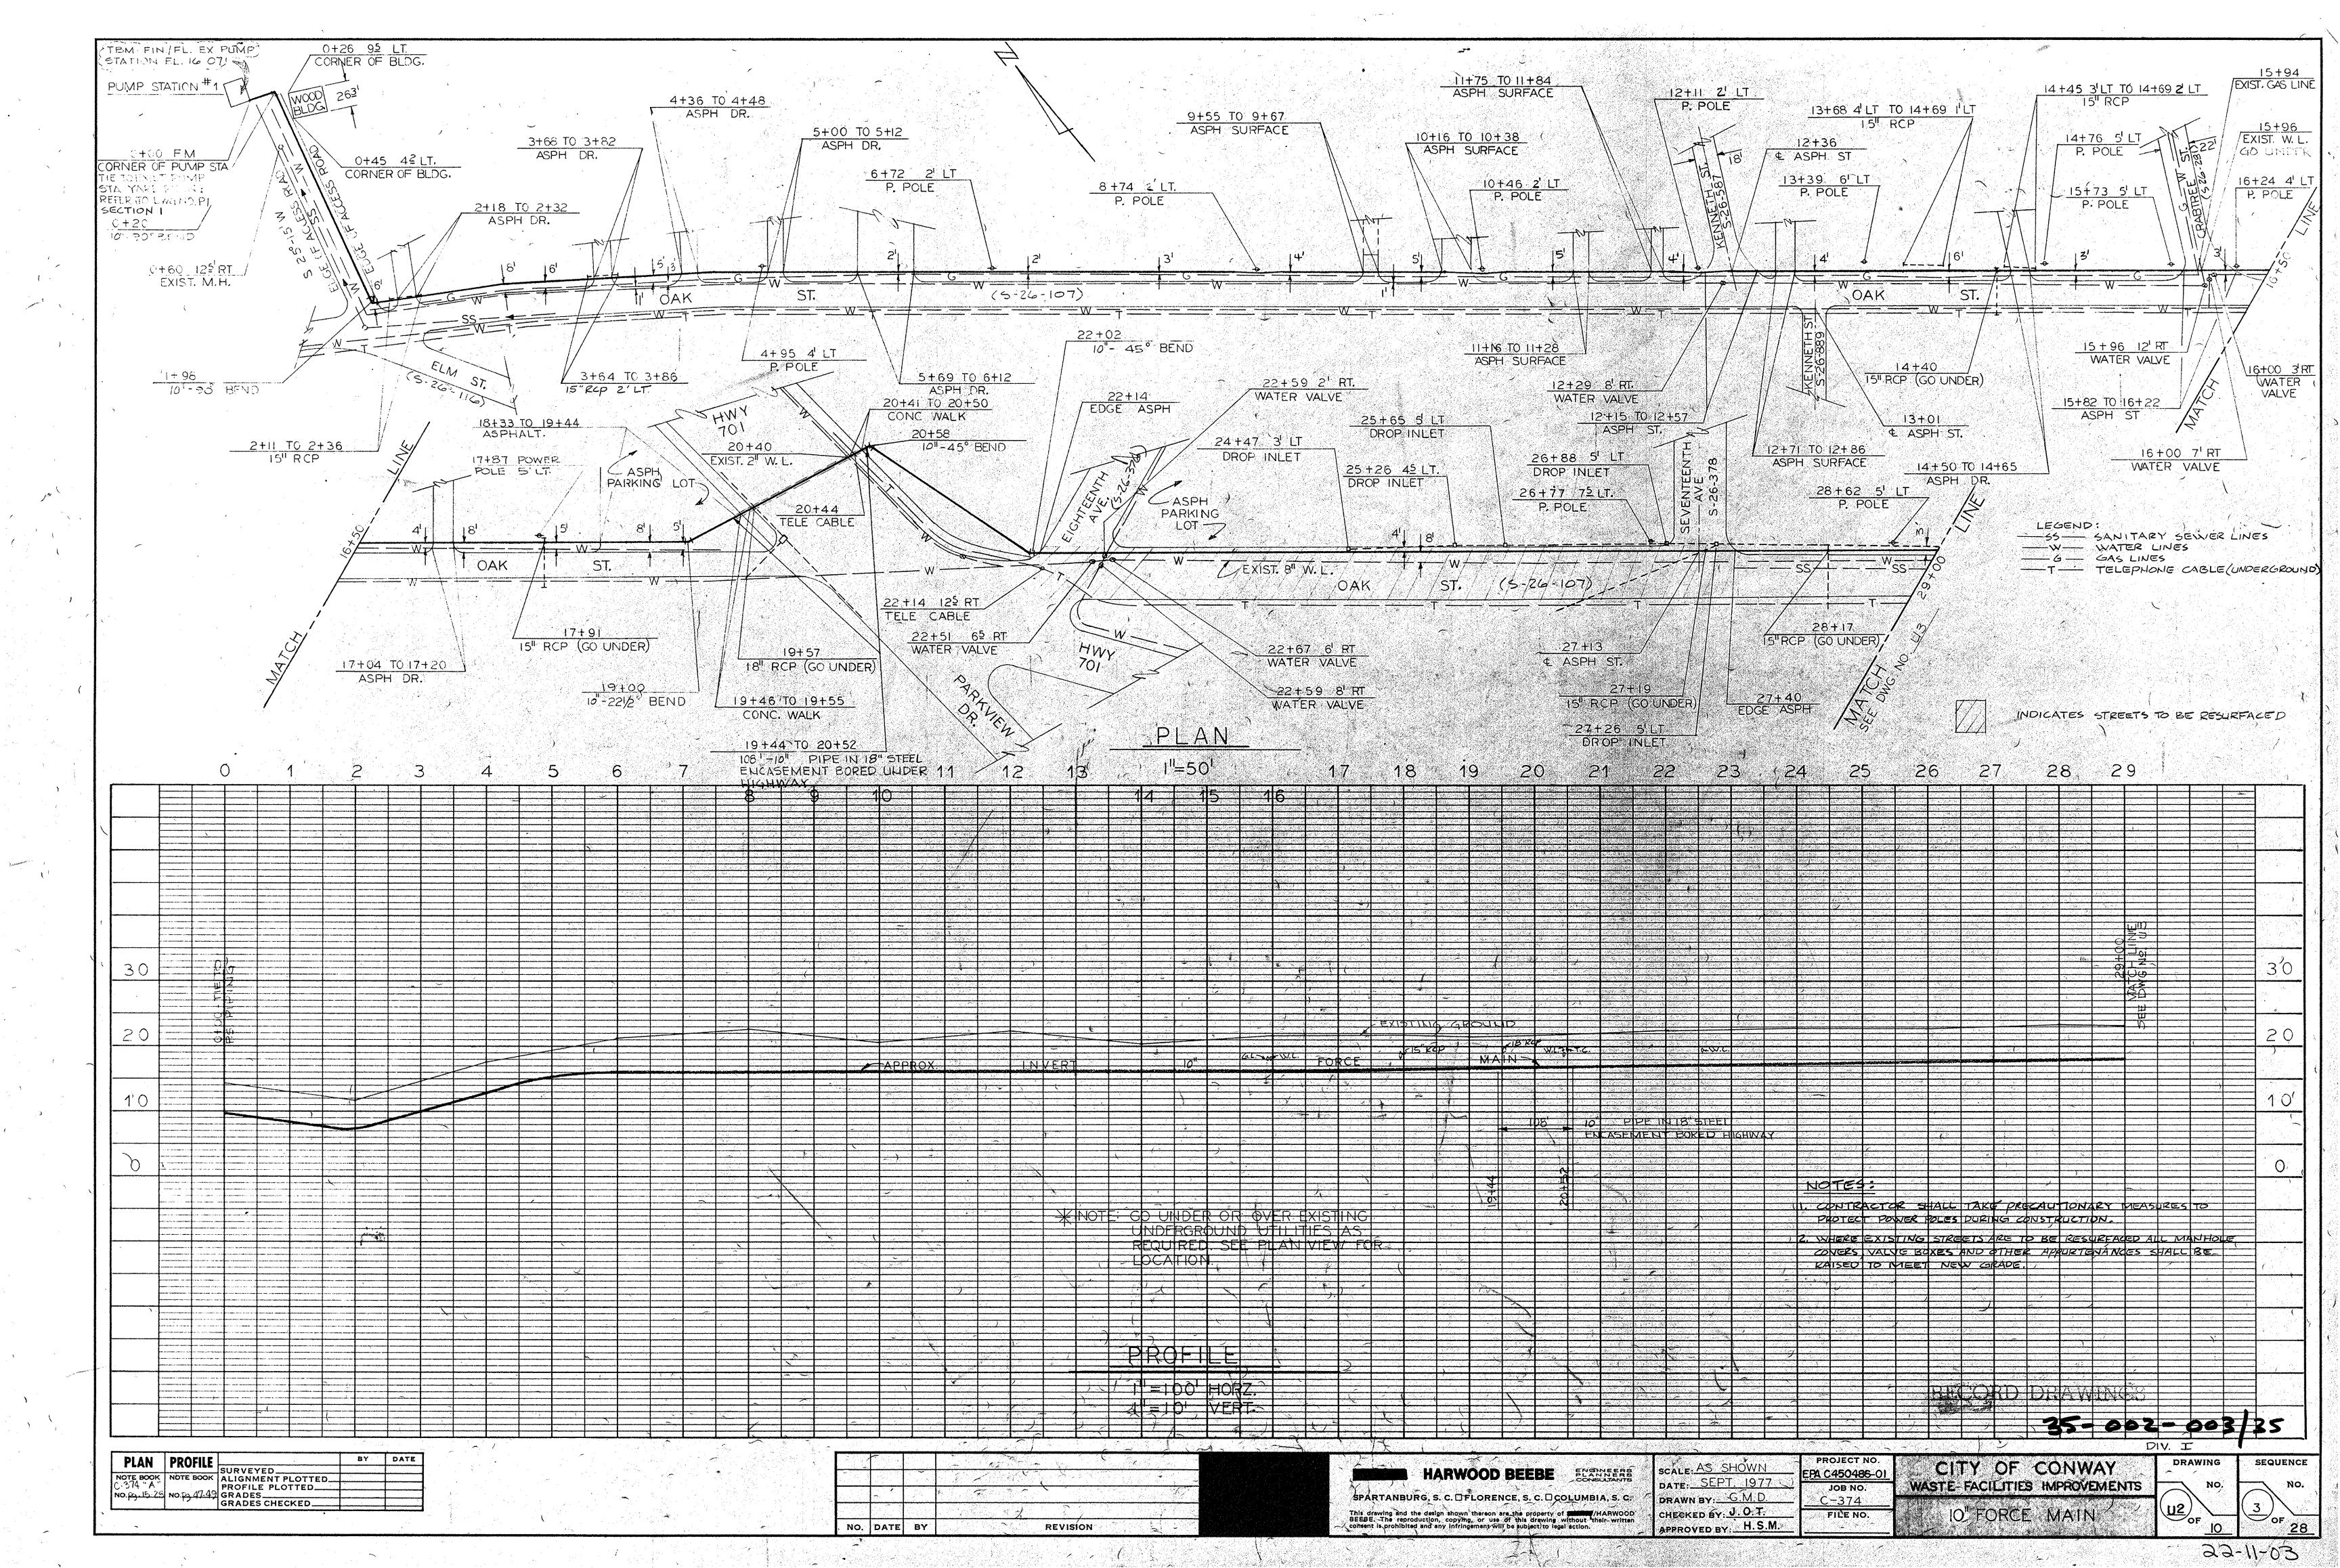

LLOYD B. DAVIS
R.S. WINFIELD DIRECTOR OF PUBLI

R.S. WINFIELD... DIRECTOR OF PUBLIC WORKS
BILL GRAHAM . . . . CITY ADMINISTRATOR

Agreed and Approved As Correct
The City of Conway

By Megory K. Martin

Market

6.5.W. = 5A

By Fred R Kukarbon

Dated 12-5-95

# FORCE MAINS & SEWER LINES U2-U9 B 3-10 B WATER LINE TO PLANT U8-U9 9-10 STANDARD STRUCTURES FOR SEWER LINES U10 11 PUMP STATION NO I RENOVATIONS, PUMP PI 12 STATION NO 2 & PUMP STATION NO 4 YARD PIPING REVISIONS PUMP STATION NO 3 RENOVATIONS P2 13 LOCATION AND PIPING PLAN P3 14 GRADING PLAN P4 15 PUMP STATION NO 5-SITE IMPROVEMENTS P5 16 BAR SCREEN AND PARSHALL FLUME P6 17

INDEX TO DRAWINGS

DRAWING NO.

DESCRIPTION

COVER SHEET

PROJECT SITE MAP

THE HARWOOD BEEBE COMPANY ENGINEERS

FLORENCE, S.C.

SPARTANBURG, S.C.

SEQUENCE NO



















1.



































TYPICAL PIPE HANDRAIL DETAIL



ALUMINUM STOP GATE & FRAME DETAIL



PIPE LADDER DETAILS



### BEAM DETAIL



TYPICAL BEAM & SLAB BENDING DETAILS



TYPICAL REINF. WALL JUNCTIONS & CORNERS

2-NO 5-1 TOP &

TYPICAL ARRANGEMENT REINFORCING

11/2" PIPE RAIL

CAULK & LEAD

PIPE SLEEVE -MITER & WELD

MOUNTING FOR PIPE HANDRAILS ON EXTERIOR OF WALKBEAMS & WALLS

REVISION

2" 10 PIPE

NO. DATE BY

AT TIE & WALL BEAM ENDS & CORNERS

2-NO 5-1 TOP 6

3/8" & ANCHOR BOLTS

THE HARWOOD BEEBE COMPANY

CONSULTING ENGINEERS

SPARTANBURG, S. C. B. FLORENCE, S. C.

2" CL



TYPICAL VERTICAL CONSTRUCTION JOINT



TYPICAL GRATING & FRAME DETAIL



TYPICAL SLAB CONSTRUCTION JOINT SLABS ON GRADE ONLY

LIG DIP





B DIAGONAL BARS, 4 EA. FACE SAME SIZE AS MA