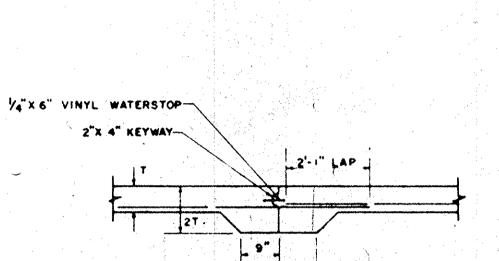

TENSION DUE TO BENDING ...... . 20,000 PSI DIRECT TENSION .. 14,000 PSI

#4@8"EA.WAY BEND HORIZONTAL BAR INTO WINGWALLS -16" PIP. 7 

HEADWALL FOR EFFLUENT PIPE - PLAN

10" 1'-3"

SCALE: 1/2" - 1-0"

-SCALE: 1/2"=1'-0" P12)