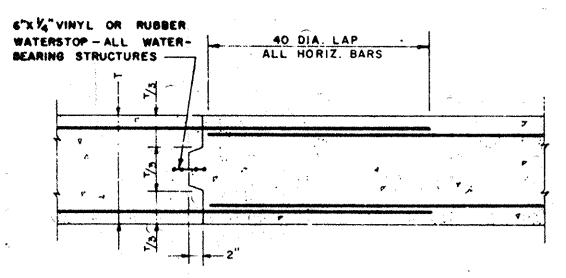

CONSULTING ENGINEERS

SPARTANBURG, S. C. B. FLORENCE, S. C.

2" CL

TYPICAL VERTICAL CONSTRUCTION JOINT

TYPICAL GRATING & FRAME DETAIL

TYPICAL SLAB CONSTRUCTION JOINT SLABS ON GRADE ONLY

LIG DIP

B DIAGONAL BARS, 4 EA. FACE SAME SIZE AS MAIN REINFORCING.

TYPICAL ARRANGEMENT REINFORCING WHERE PIPES PASS THRU WALLS

REINFORCING BARS IN SLABS SHALL BE HELD 3/4" CLEAR FROM FACE OF CONC. UNLESS OTHERWISE NOTED. REINF. BARS SHALL BE LAPPED 40 DIA. AT SPLICES AND SPLICES SHALL BE STAGGERED.

### DESIGN STRESSES

CONCRETE: COMPRESSIVE STRENGTH AT 28 DAYS. DESIGN STRESS IN FLEXURE C. . 1,350 PSI

REINFORCING STEEL: WATER BEARING STRUCTURES - TENSION DUE

TO BENDING..... 18,000 PSI -NON-WATER BEARING STRUCTURES-