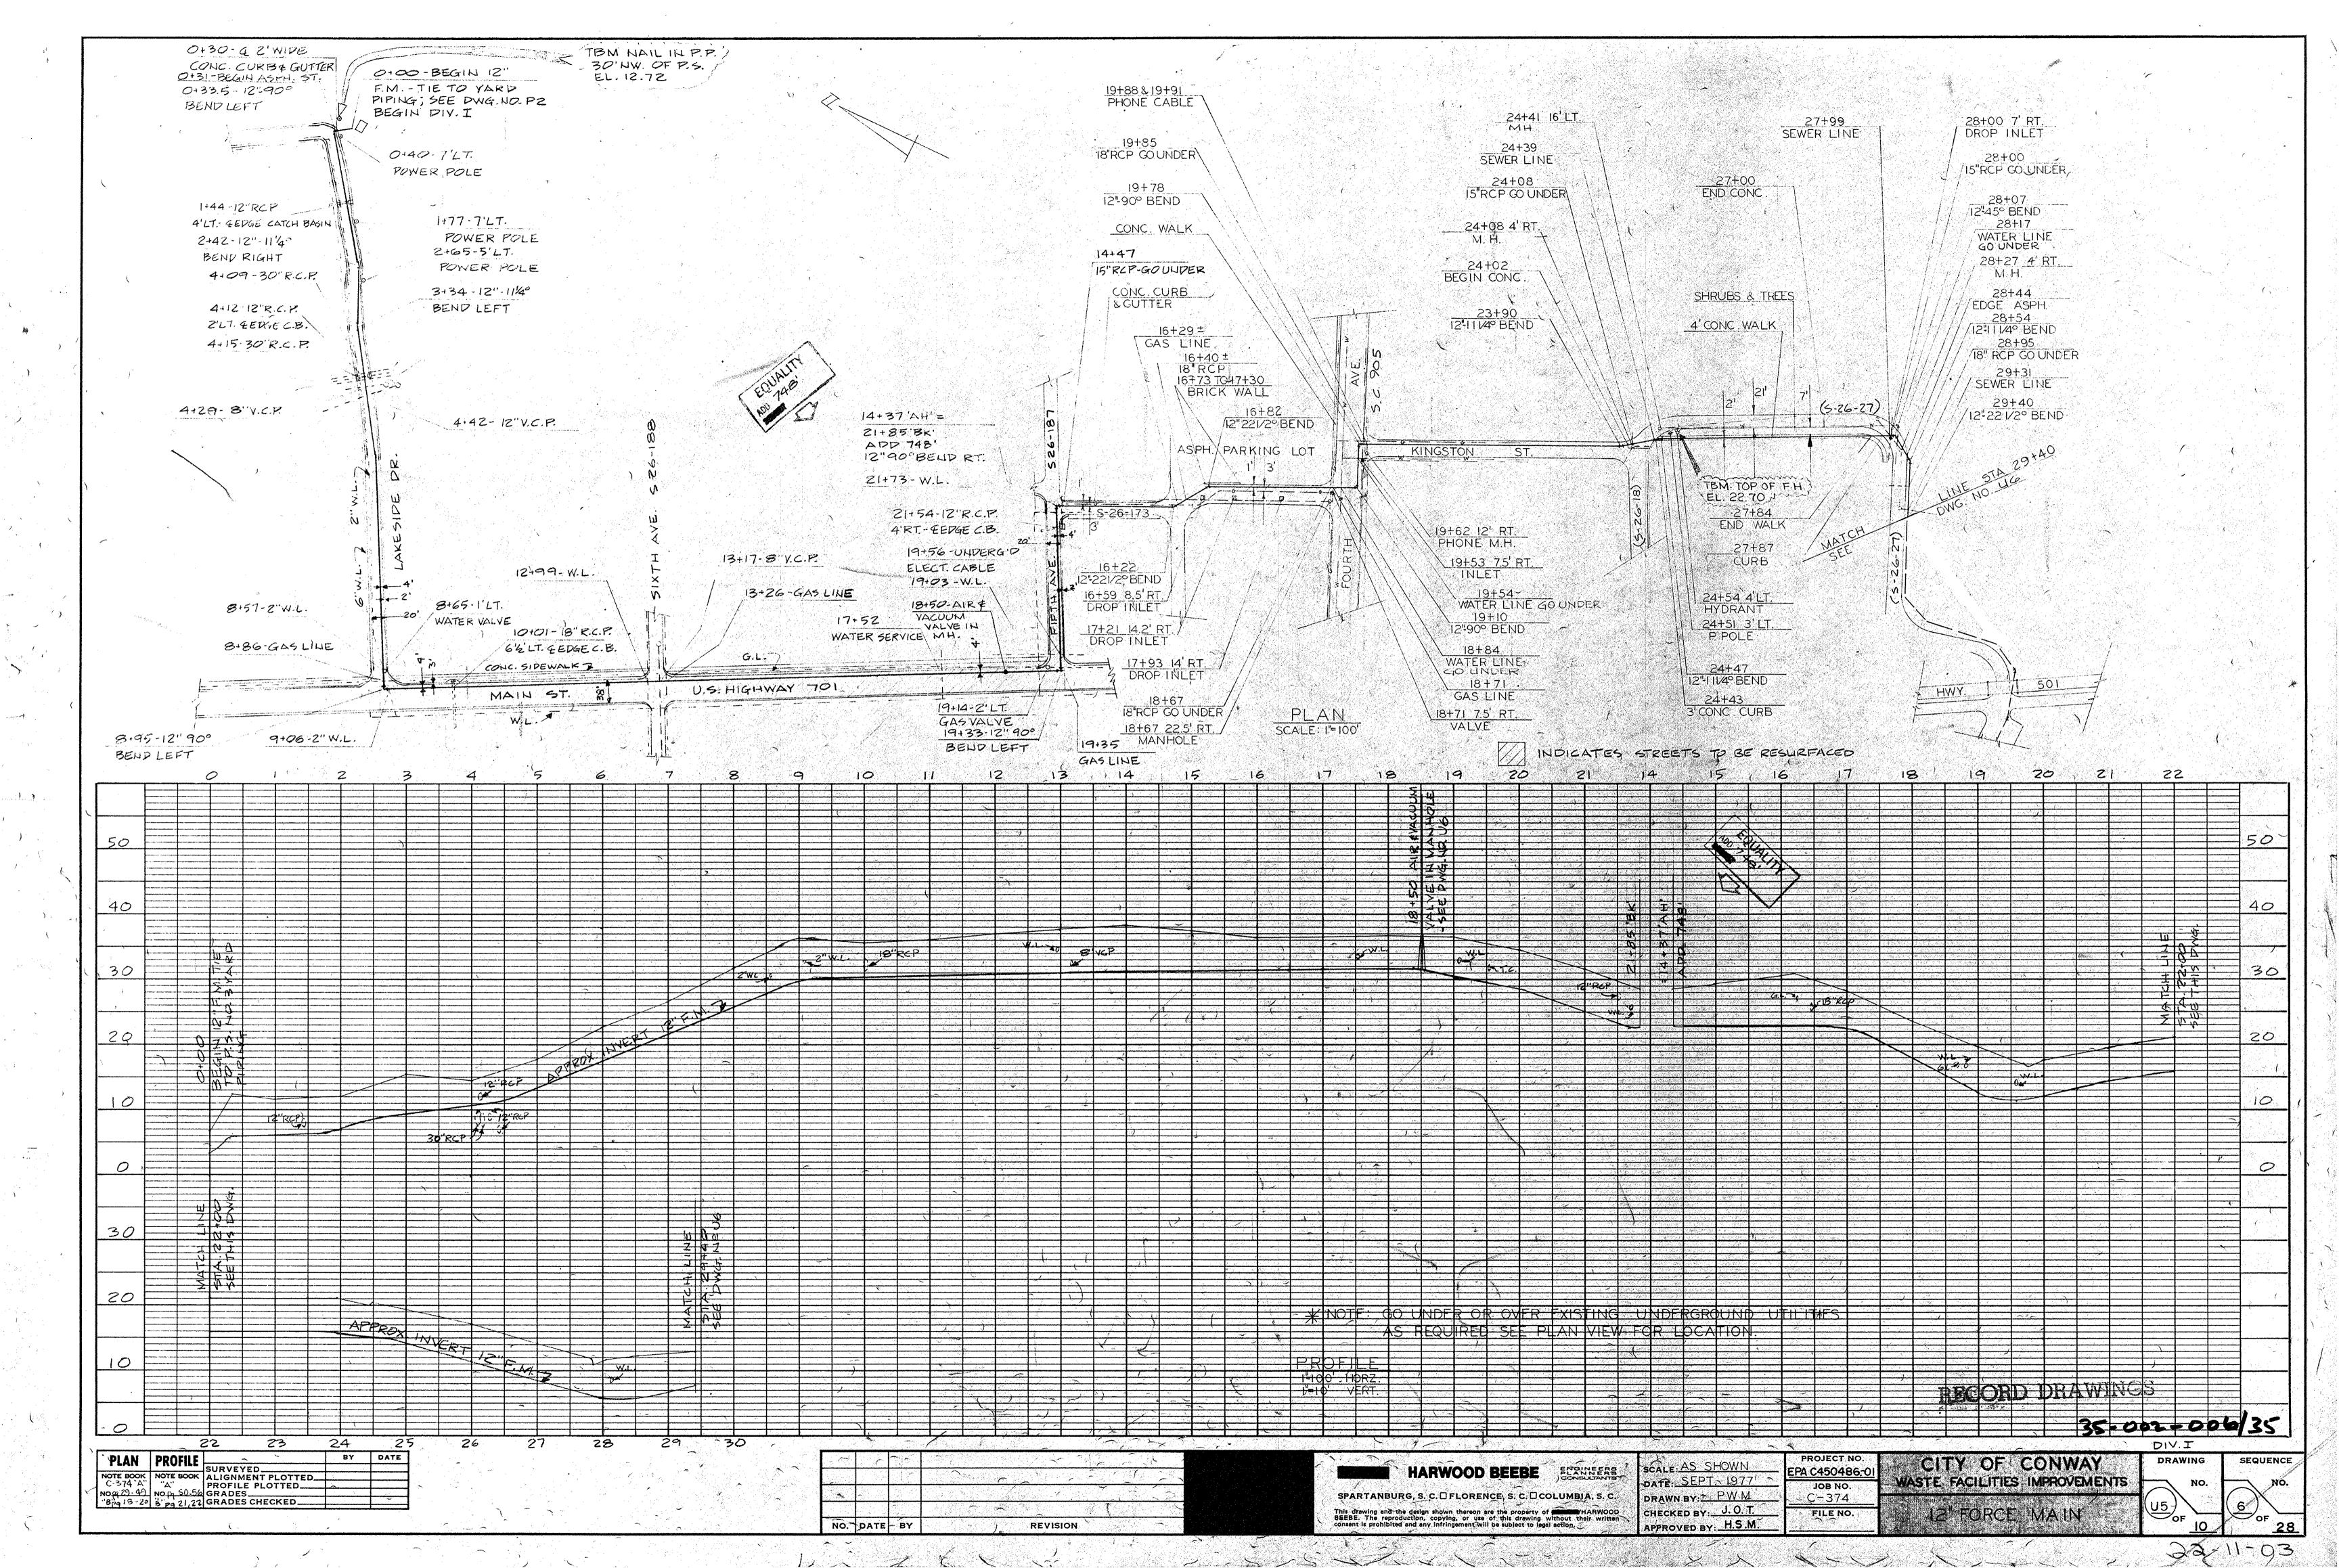

B. DAVIS
R.S. WINFIELD DIRECTOR OF PUBLI

R.S. WINFIELD... DIRECTOR OF PUBLIC WORKS
BILL GRAHAM . . . . CITY ADMINISTRATOR

Agreed and Approved As Correct
The City of Conway

By Megory K. Martin

Market

6.5.W. = 5A

By Fred R Kukarbon

Dated 12-5-95

# FORCE MAINS & SEWER LINES U2-U9 B 3-10 B WATER LINE TO PLANT U8-U9 9-10 STANDARD STRUCTURES FOR SEWER LINES U10 11 PUMP STATION NO I RENOVATIONS, PUMP PI 12 STATION NO 2 & PUMP STATION NO 4 YARD PIPING REVISIONS PUMP STATION NO 3 RENOVATIONS P2 13 LOCATION AND PIPING PLAN P3 14 GRADING PLAN P4 15 PUMP STATION NO 5-SITE IMPROVEMENTS P5 16 BAR SCREEN AND PARSHALL FLUME P6 17

INDEX TO DRAWINGS

DRAWING NO.

DESCRIPTION

COVER SHEET

PROJECT SITE MAP

THE HARWOOD BEEBE COMPANY ENGINEERS

FLORENCE, S.C.

SPARTANBURG, S.C.

SEQUENCE NO



















1.



































TYPICAL PIPE HANDRAIL DETAIL



ALUMINUM STOP GATE & FRAME DETAIL



PIPE LADDER DETAILS



### BEAM DETAIL



TYPICAL BEAM & SLAB BENDING DETAILS



TYPICAL REINF. WALL JUNCTIONS & CORNERS

2-NO 5-1 TOP &

TYPICAL ARRANGEMENT REINFORCING

11/2" PIPE RAIL

CAULK & LEAD

PIPE SLEEVE -MITER & WELD

MOUNTING FOR PIPE HANDRAILS ON EXTERIOR OF WALKBEAMS & WALLS

REVISION

2" 10 PIPE

NO. DATE BY

AT TIE & WALL BEAM ENDS & CORNERS

2-NO 5-1 TOP 6

3/8" & ANCHOR BOLTS

THE HARWOOD BEEBE COMPANY

CONSULTING ENGINEERS

SPARTANBURG, S. C. B. FLORENCE, S. C.

2" CL



TYPICAL VERTICAL CONSTRUCTION JOINT



TYPICAL GRATING & FRAME DETAIL



TYPICAL SLAB CONSTRUCTION JOINT SLABS ON GRADE ONLY

LIG DIP





B DIAGONAL BARS, 4 EA. FACE SAME SIZE AS MAIN REI