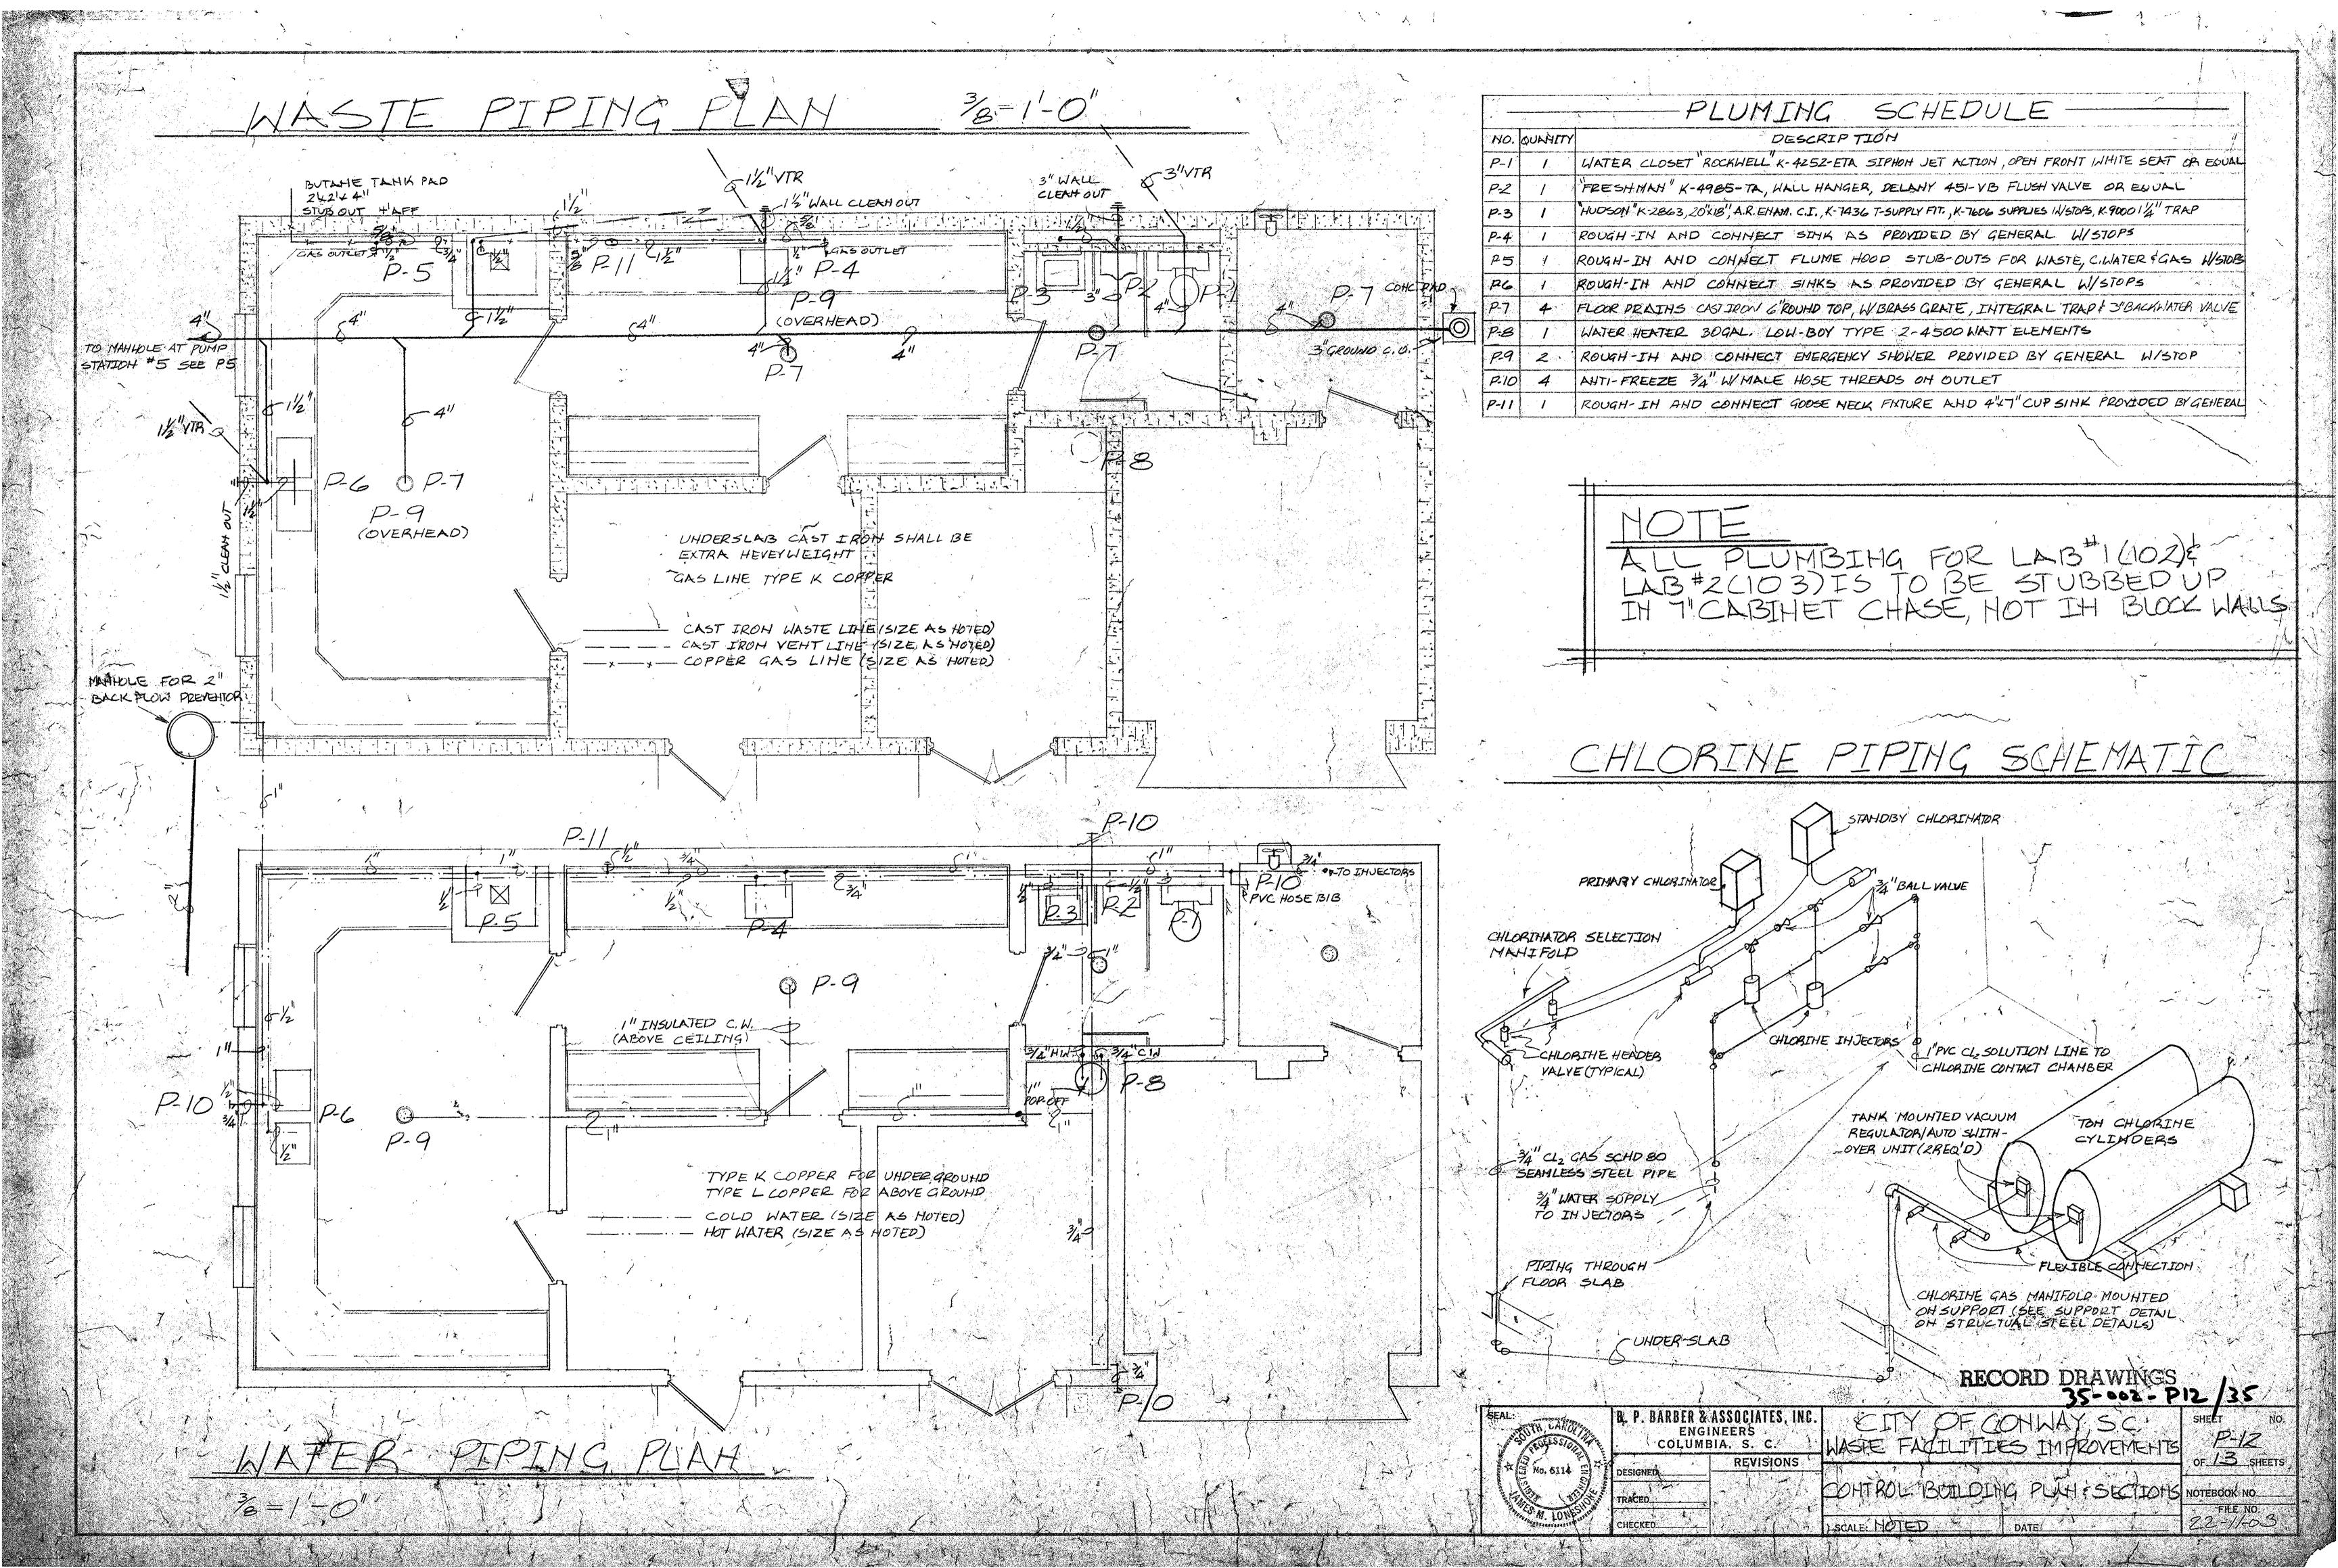

WATER HEATER. LEP1-21 CHLORINE DOCK EP1-10-12 -3#2, [#10G-112"C -SIGNAL & CAR. DOUBLE THROW STORAGE & MAINTENANCE TRANSTER SWITCH, 400A, 3P, 480V 2#6, 1#104-1"C (PRI) 18,146G-2"C (3.500Mcm, 1#26,3'2'C AUXILIARY SLZVICE. RECEPTACIE TO SERVICE PRINTS PLAN - CONTROL BUILDING - CONVENIENCE OUTLETS & POWER DRAWING LEGEND & SYMBOLS: MOTOR LOCATION, HORSEPOWER INDICATED,

- EXHAUST FAN

CHILORINE ROOM

- CHLORINATORS

TON - CIRCUIT TERMINAL COMMECTION IN FLEXIBLE LIQUID-TIGHT METAL CONDUIT, MINIMUM 3/4" SIZE,

RACENAY RUN EXPOSED AT CEILINGS & ON WALLS, EXCLIPTAS NEUTRAL COMPUCTORS

MOTED. RIGID STEEL CONUNT, 3/4"
UNLESS OTHERWISE NOTED. NO. 12 CONDUCTORS OR AS INDICATED. RACEWAY RUN CONCENLED ABOVE CEILING CONSTRUCTIONS & TURNED

DOWN CONCEALED IN WALL OR PARTITIONS. RIGID STELL CONDUIT 3/4" MINIMUM SIZE, NO.12 CONDUCTORS EXCEPT AS HOLED. RACEVINY RUN UNDERGROUND, OR

UMBER FLOOR SLAPS, CONCLULIO. MINIMUM SIZE 3/4" RIGID STELL CONDUIT, NO. 12 CONDUCTORS EXCEPT AS NOTED.

MOUNTED OVER FLUSH OUTLET; HEIGHT INDICATED. O - INCANDESCENT TYPE LIGHTING FIXTURE ON CEILING OUTLET.