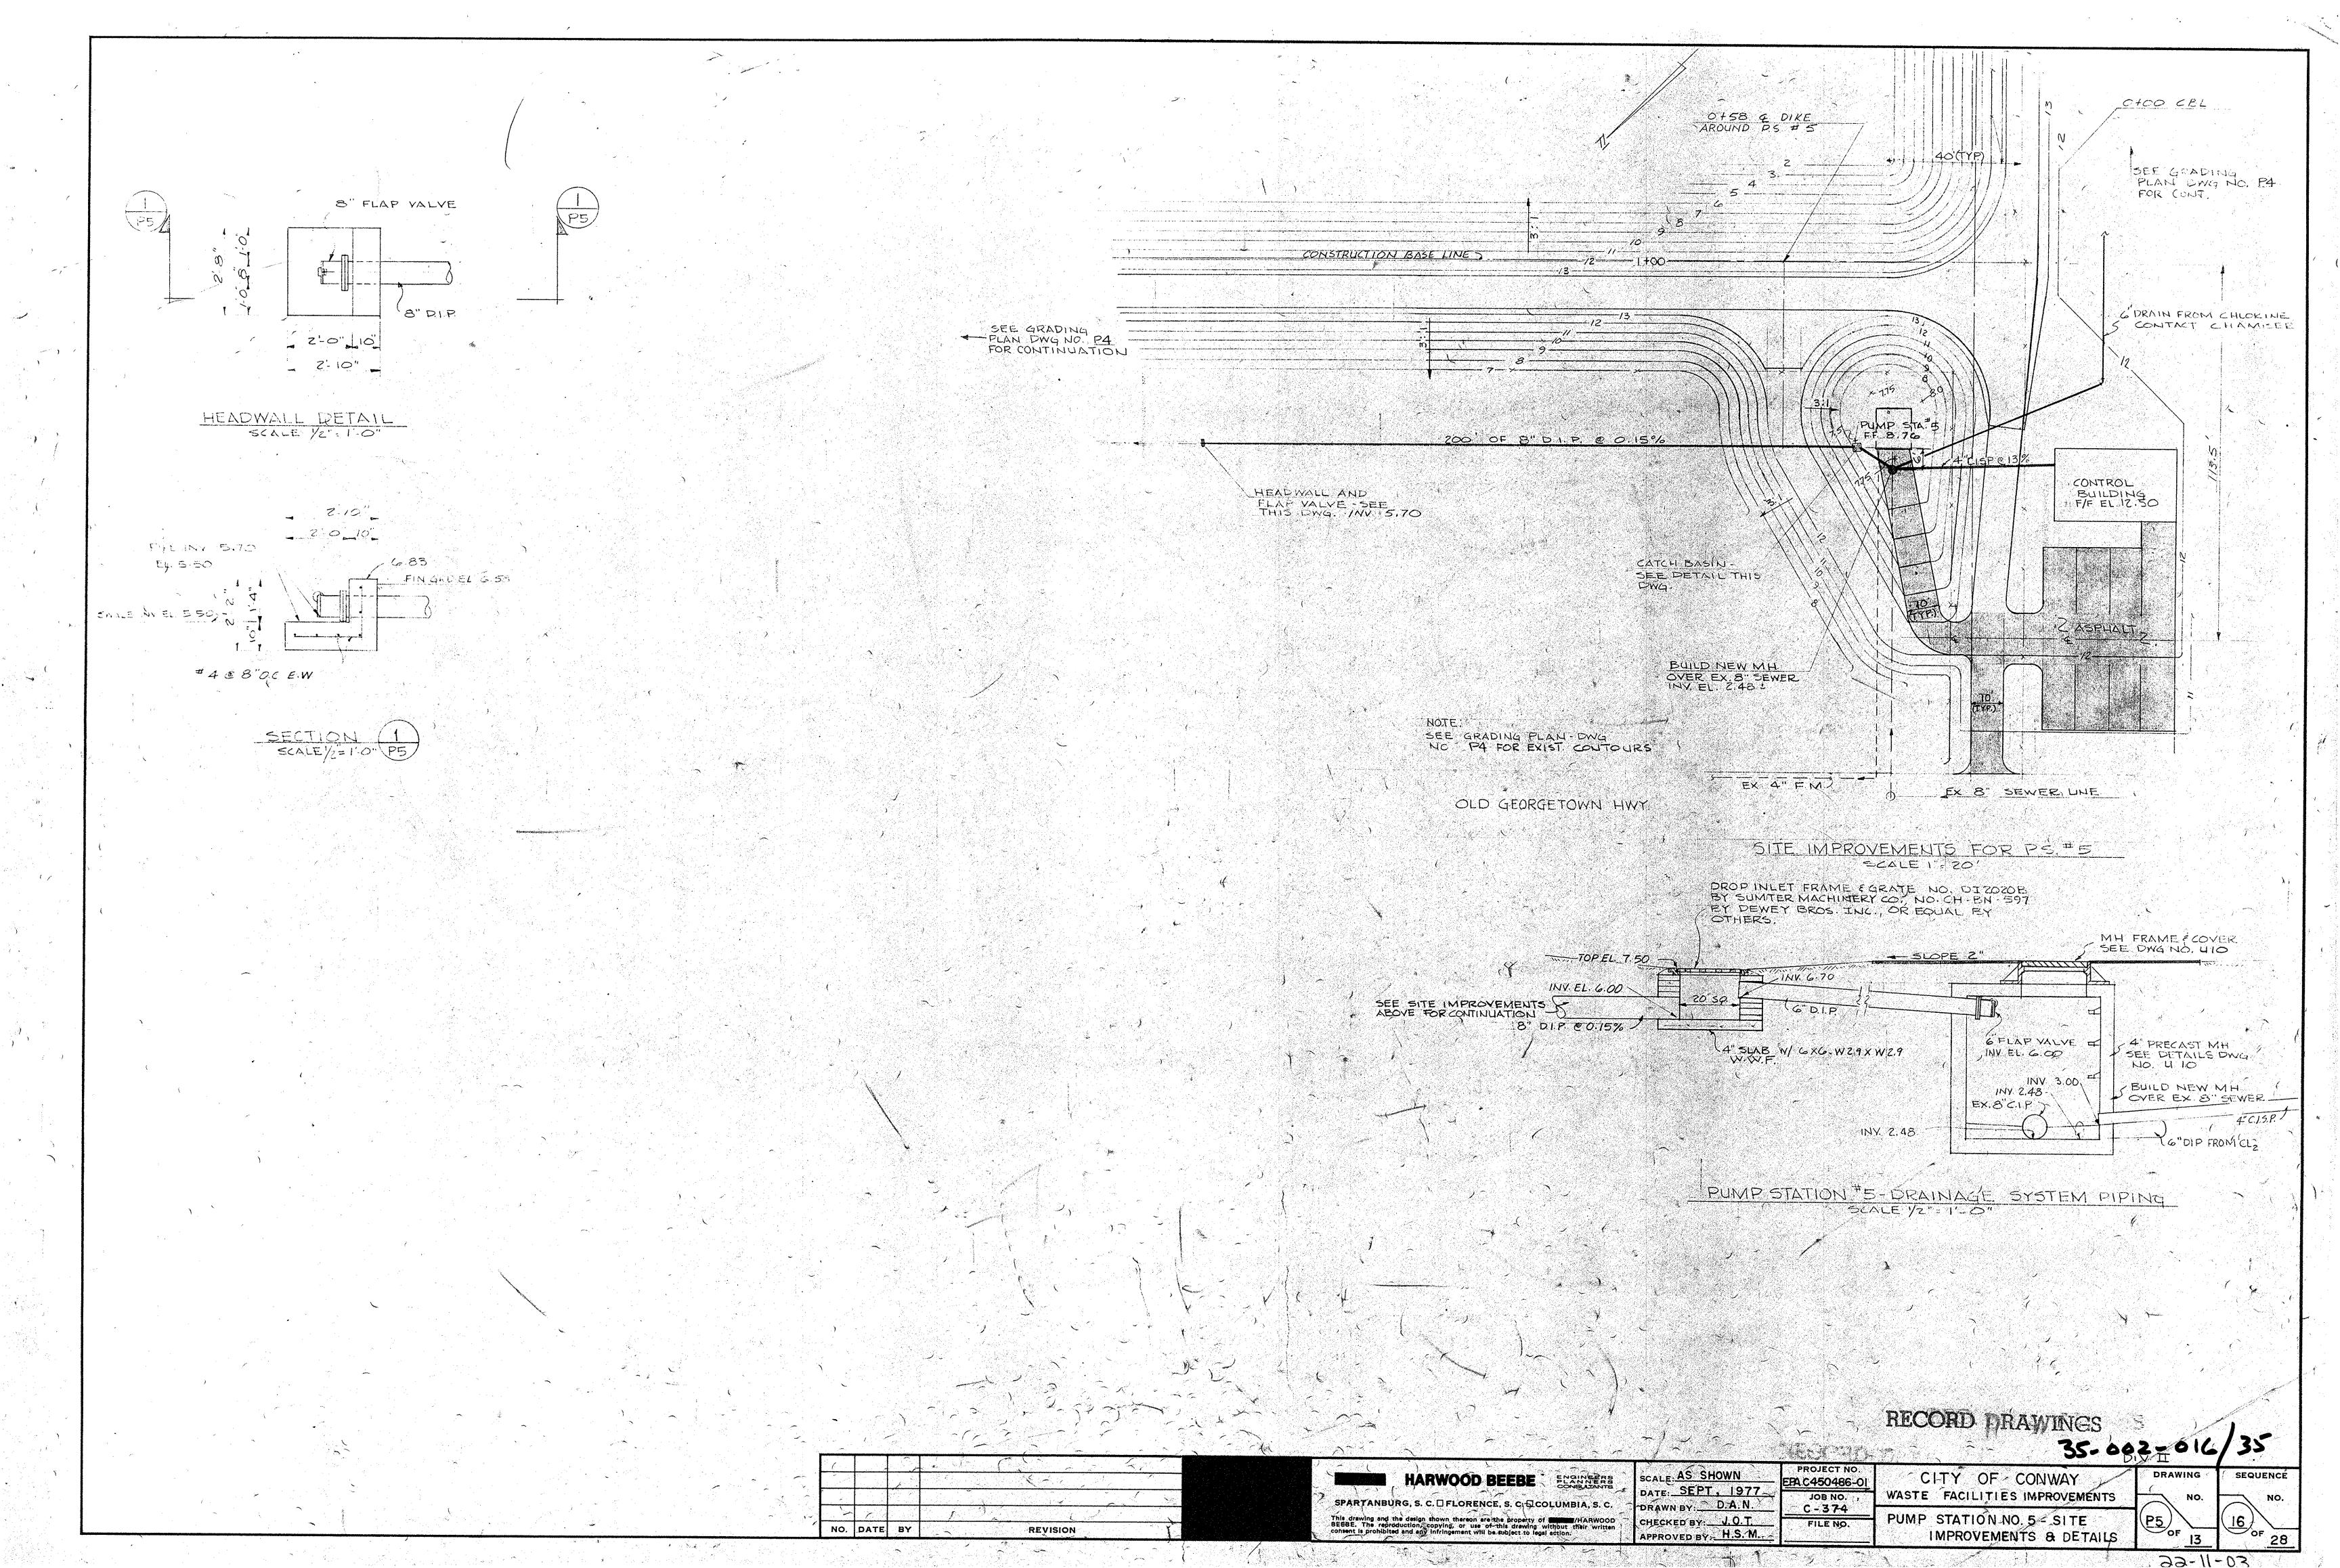

TENSION DUE TO BENDING ...... . 20,000 PSI DIRECT TENSION .. 14,000 PSI

#4@8"EA.WAY BEND HORIZONTAL BAR INTO WINGWALLS -16" PIP. 7 

HEADWALL FOR EFFLUENT PIPE - PLAN

10" 1'-3"

SCALE: 1/2" - 1-0"

-SCALE: 1/2"=1'-0" P12)