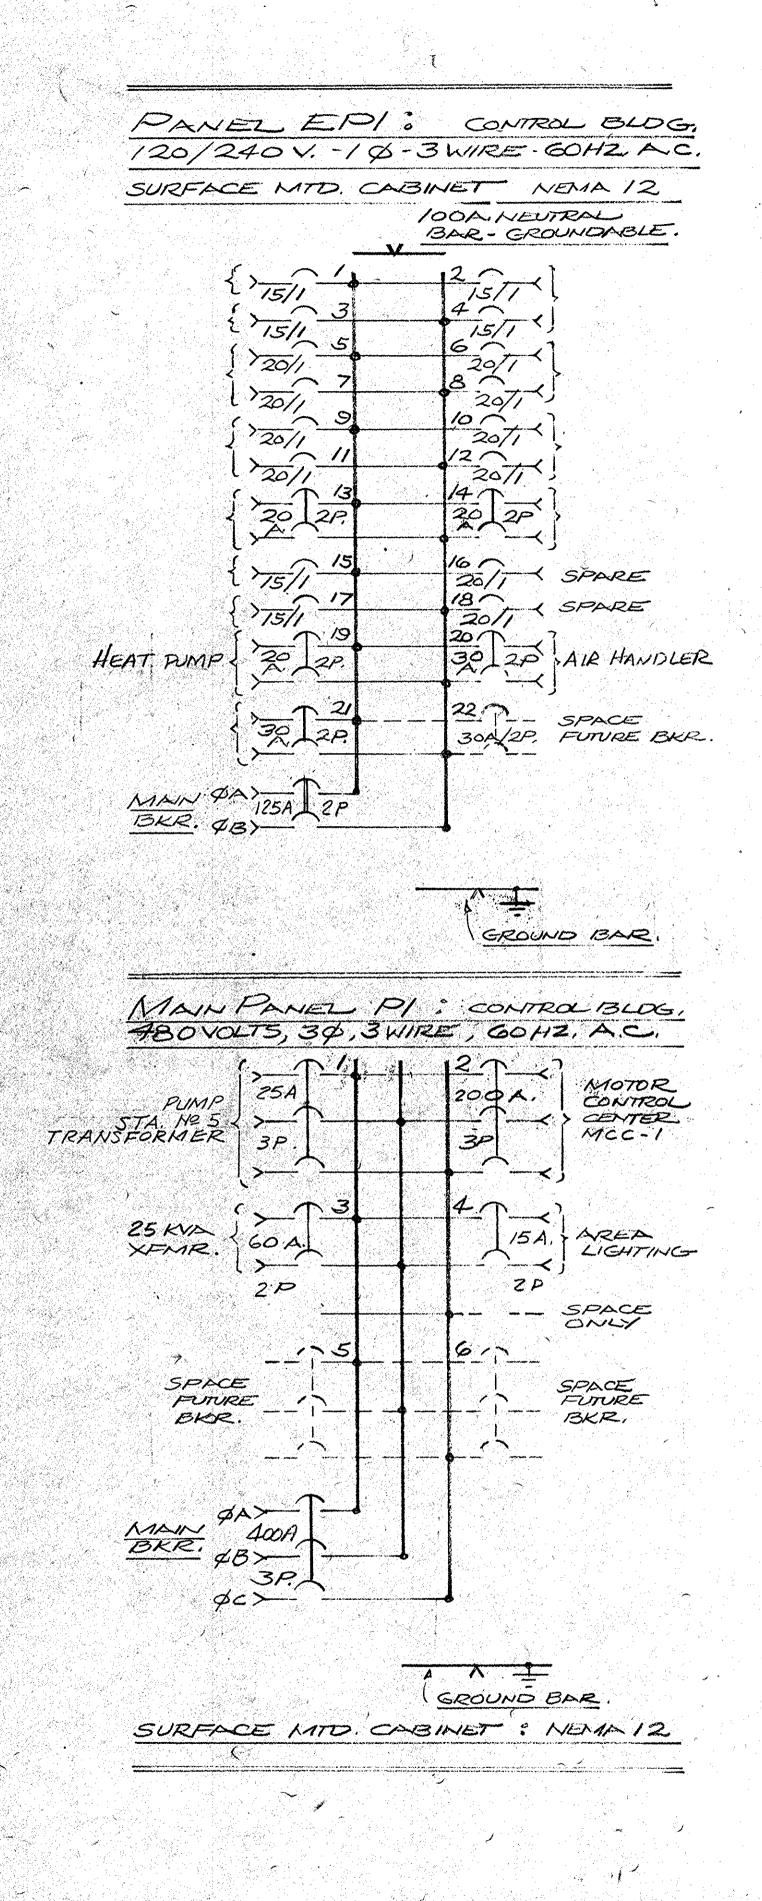

# LIGHTING FIXTURE SCHEDULE

REFER TO SITE PLAN, 'DRAWING NO. 52.

250V, 20A, 2P, 3W-

EP1-5-7

-EP1-13

LABORATORY

- INFLUENT FLOW! INDICATOR/RECORDER/ TOTALIZER

3/4" ENPTY CONOUIT

TO TELL, CAISINET.

OFFICE

EP1-19'

250V, 20A;

EP1-9-11\_

PANIL EPI-

3W OUTLET

OUTLET & BOX

| } [                                                                                                                                                                                                                                                                                                                                                                                                                                                                                                                                                                                                                                                                                                                                                                                                                                                                                                                                                                                                                                                                                                                                                                                                                                                                                                                                                                                                                                                                                                                                                                                                                                                                                                                                                                                                                                                                                                                                                                                                                                                                                                                            | TYPE     | DESCRIPTION                                                                                                                                                                                                                         |
|--------------------------------------------------------------------------------------------------------------------------------------------------------------------------------------------------------------------------------------------------------------------------------------------------------------------------------------------------------------------------------------------------------------------------------------------------------------------------------------------------------------------------------------------------------------------------------------------------------------------------------------------------------------------------------------------------------------------------------------------------------------------------------------------------------------------------------------------------------------------------------------------------------------------------------------------------------------------------------------------------------------------------------------------------------------------------------------------------------------------------------------------------------------------------------------------------------------------------------------------------------------------------------------------------------------------------------------------------------------------------------------------------------------------------------------------------------------------------------------------------------------------------------------------------------------------------------------------------------------------------------------------------------------------------------------------------------------------------------------------------------------------------------------------------------------------------------------------------------------------------------------------------------------------------------------------------------------------------------------------------------------------------------------------------------------------------------------------------------------------------------|----------|-------------------------------------------------------------------------------------------------------------------------------------------------------------------------------------------------------------------------------------|
|                                                                                                                                                                                                                                                                                                                                                                                                                                                                                                                                                                                                                                                                                                                                                                                                                                                                                                                                                                                                                                                                                                                                                                                                                                                                                                                                                                                                                                                                                                                                                                                                                                                                                                                                                                                                                                                                                                                                                                                                                                                                                                                                | 4        | 2'x4' FLUORESCENT TROFFER WITH PRISMATIC<br>ACRYLIC LENS, 120V BALLAST, 4-40 WATT,<br>F40T12/CW LAMPS. SYLVANIA NO. KFW-BD-4404<br>OR EQUAL!                                                                                        |
| and the second s | B        | 4' INDUSTRIAL TYPE FLUORESCENT FIXTURE WITH SLOTTED REPLECTORS (10% UPLIGHT): 120V BALLAST; 2-40 WATT F40TIZ/CW LAMPS SYLVANIA NO. PVIO-2404 OR EQUAL.                                                                              |
|                                                                                                                                                                                                                                                                                                                                                                                                                                                                                                                                                                                                                                                                                                                                                                                                                                                                                                                                                                                                                                                                                                                                                                                                                                                                                                                                                                                                                                                                                                                                                                                                                                                                                                                                                                                                                                                                                                                                                                                                                                                                                                                                | <u>,</u> | RECESSED INCANDESCENT FIXTURE WITH WHITE ALBALITE GLASS LENS \$ 150 WATT A-ZI LAMP LIGHTOLIER NO 7303 OR EQUAL.                                                                                                                     |
|                                                                                                                                                                                                                                                                                                                                                                                                                                                                                                                                                                                                                                                                                                                                                                                                                                                                                                                                                                                                                                                                                                                                                                                                                                                                                                                                                                                                                                                                                                                                                                                                                                                                                                                                                                                                                                                                                                                                                                                                                                                                                                                                | D.       | WALL MOUNTED OUTDOOR INCANDESCENT WITH 100 WATT A 19 LAMP, HOLOPHANE NO. 400 OR EQUAL.                                                                                                                                              |
|                                                                                                                                                                                                                                                                                                                                                                                                                                                                                                                                                                                                                                                                                                                                                                                                                                                                                                                                                                                                                                                                                                                                                                                                                                                                                                                                                                                                                                                                                                                                                                                                                                                                                                                                                                                                                                                                                                                                                                                                                                                                                                                                | E        | WALL MOUNTED VAPORTIGHT INCANDESCENT. FIXTURE WITH GLOBE & 30° ANGLE REFLECTOR, 150 WATT A-21 LAMP. CROUSE HINDS NO. VXHBF 25GRA OR EQUAL:                                                                                          |
|                                                                                                                                                                                                                                                                                                                                                                                                                                                                                                                                                                                                                                                                                                                                                                                                                                                                                                                                                                                                                                                                                                                                                                                                                                                                                                                                                                                                                                                                                                                                                                                                                                                                                                                                                                                                                                                                                                                                                                                                                                                                                                                                |          | LOW PRESSURE SODIUM AREA LUMINAIRE WITH 135 WATT LAMP, 480V, ID BALLAST & PHOTO-ELEC. CONTROL - NORELCO NO 31665 WITH SOX-135 LAMP, OR EQUAL, MOUNTED ON 30' TAPERED ALUMINUM POLE WITH 4' MOUNTING ARM - HAPCO NO 21-582 OR EQUAL. |

WATER HEATER. LEP1-21 CHLORINE DOCK EP1-10-12 -3#2, [#10G-112"C -SIGNAL & CAR. DOUBLE THROW STORAGE & MAINTENANCE TRANSTER SWITCH, 400A, 3P, 480V 2#6, 1#104-1"C (PRI) 18,146G-2"C (3.500Mcm, 1#26,3'2'C AUXILIARY SLZVICE. RECEPTACIE TO SERVICE PRINTS PLAN - CONTROL BUILDING - CONVENIENCE OUTLETS & POWER DRAWING LEGEND & SYMBOLS: MOTOR LOCATION, HORSEPOWER INDICATED,