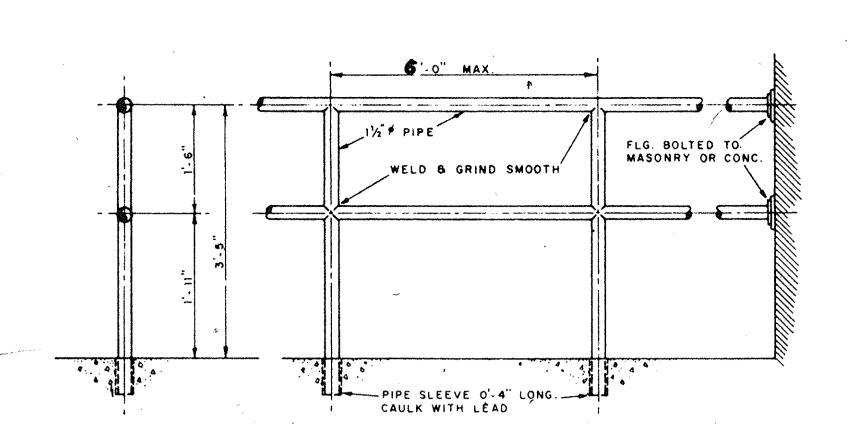

SEQUENCE NO

1.

TYPICAL PIPE HANDRAIL DETAIL

ALUMINUM STOP GATE & FRAME DETAIL

PIPE LADDER DETAILS