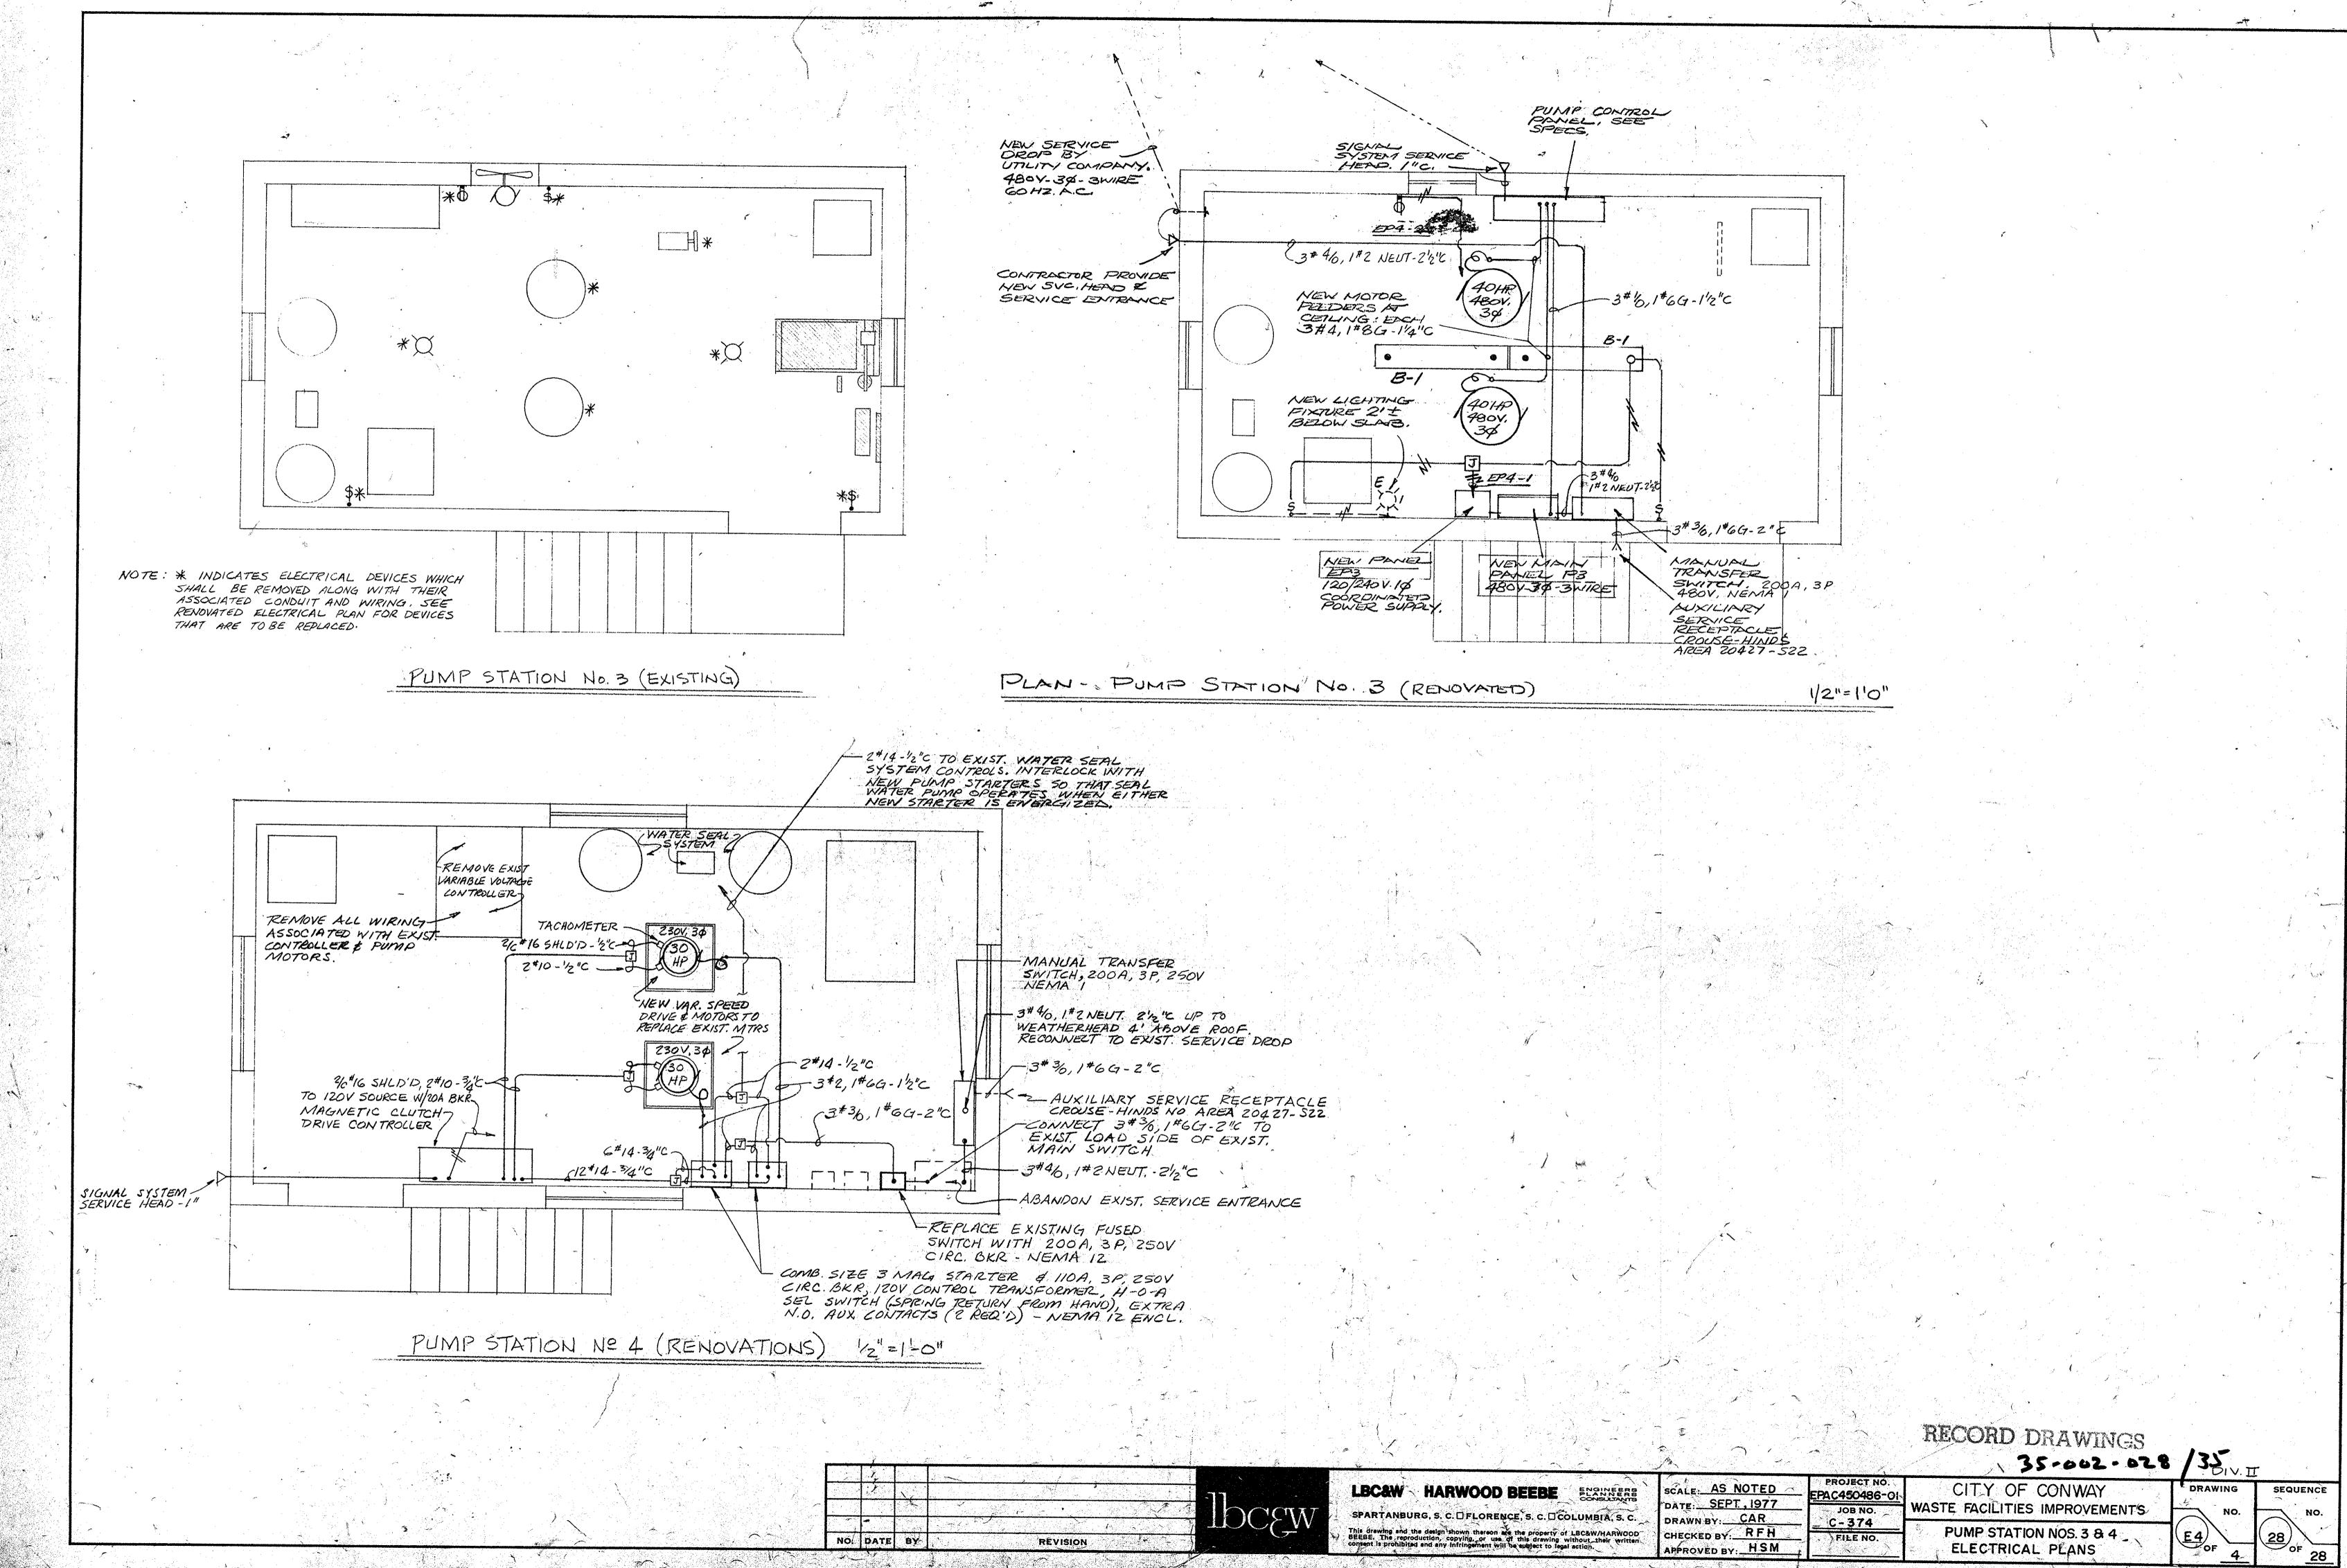

DRAWING

PLAN - EXISTING PUMP STATION No. 1: 3/8"=110" VERIFY EXISTING CONDITIONS AT SITE, REMOVE ALL EXISTING ELECTRICAL EQUIPMENT, PACEWAY, AND CONDUCTORS NOT REQUIRED TO BE REUSED.

CIRCUITS CONNECTED; OTHERS SPARE.

35.002-027/35 DIVI

CITY OF CONWAY WASTE FACILITIES IMPROVEMENTS

SEQUENCE

APPROVED BY HSM

NO. DATE BY REVISION:

LBC&W HARWOOD BEEBE ELGINEERS

SPARTANBURG, S.C. | FLORENCE, S. G. | COLUMBIA, S. C.

DATE: SEPT., 1977 JOB NO. DRAWN BY: CAR C-374 PUMP STATION NO. I CHECKED BY: RFH -ELECTRICAL PLANS

PAC450486-0

SCALE: ÀS NOTED

22-11-03

| Mr. 11 m engymenydmanadousea. |            | FINISH C               | SCHEDULE            |                                                                                                                                                                                                                                                                                                                                                                                                                                                                                                                                                                                                                                                                                                                                                                                                                                                                                                                                                                                                                                                                                                                                                                                                                                                                                                                                                                                                                                                                                                                                                                                                                                                                                                                                                                                                                                                                                                                                                                                                                                                                                                                                |                          |
|-------------------------------|------------|------------------------|---------------------|--------------------------------------------------------------------------------------------------------------------------------------------------------------------------------------------------------------------------------------------------------------------------------------------------------------------------------------------------------------------------------------------------------------------------------------------------------------------------------------------------------------------------------------------------------------------------------------------------------------------------------------------------------------------------------------------------------------------------------------------------------------------------------------------------------------------------------------------------------------------------------------------------------------------------------------------------------------------------------------------------------------------------------------------------------------------------------------------------------------------------------------------------------------------------------------------------------------------------------------------------------------------------------------------------------------------------------------------------------------------------------------------------------------------------------------------------------------------------------------------------------------------------------------------------------------------------------------------------------------------------------------------------------------------------------------------------------------------------------------------------------------------------------------------------------------------------------------------------------------------------------------------------------------------------------------------------------------------------------------------------------------------------------------------------------------------------------------------------------------------------------|--------------------------|
| HO.                           | AREA       | HALLS                  | FLOOR               | BASE                                                                                                                                                                                                                                                                                                                                                                                                                                                                                                                                                                                                                                                                                                                                                                                                                                                                                                                                                                                                                                                                                                                                                                                                                                                                                                                                                                                                                                                                                                                                                                                                                                                                                                                                                                                                                                                                                                                                                                                                                                                                                                                           | CEILINGS                 |
| 101                           | OFFICE     | PANHTED CONCRETE BLOCK | VINYL 45BESTOS TILE | 4"VIHYL COVE                                                                                                                                                                                                                                                                                                                                                                                                                                                                                                                                                                                                                                                                                                                                                                                                                                                                                                                                                                                                                                                                                                                                                                                                                                                                                                                                                                                                                                                                                                                                                                                                                                                                                                                                                                                                                                                                                                                                                                                                                                                                                                                   | ACOUSTICAL TILE (244)    |
| 102                           | LAB#1      | PAINTED CONCRETE BLOCK | YINYL ASBESTOSTILE  | 4 VINYL COVE                                                                                                                                                                                                                                                                                                                                                                                                                                                                                                                                                                                                                                                                                                                                                                                                                                                                                                                                                                                                                                                                                                                                                                                                                                                                                                                                                                                                                                                                                                                                                                                                                                                                                                                                                                                                                                                                                                                                                                                                                                                                                                                   | ACOUSTICAL TILE (21441)  |
| 103                           | L/38#2     | PAINTED CONCRETE BLOCK | YINYL &BESTOS TILE  | 4 VINYL COVE                                                                                                                                                                                                                                                                                                                                                                                                                                                                                                                                                                                                                                                                                                                                                                                                                                                                                                                                                                                                                                                                                                                                                                                                                                                                                                                                                                                                                                                                                                                                                                                                                                                                                                                                                                                                                                                                                                                                                                                                                                                                                                                   | ACQUISTICALTILE (244')   |
| 104                           | TOILET     | PAINTED CONFRETE BLOCK | YINYLASBESTOS TILE  | 4ºVINYL COYE                                                                                                                                                                                                                                                                                                                                                                                                                                                                                                                                                                                                                                                                                                                                                                                                                                                                                                                                                                                                                                                                                                                                                                                                                                                                                                                                                                                                                                                                                                                                                                                                                                                                                                                                                                                                                                                                                                                                                                                                                                                                                                                   | ACOUSTICALTILE (21+41)   |
| 105                           | STOR HANN. | PAINTED CONCRETE BLOCK | CONCRETE            |                                                                                                                                                                                                                                                                                                                                                                                                                                                                                                                                                                                                                                                                                                                                                                                                                                                                                                                                                                                                                                                                                                                                                                                                                                                                                                                                                                                                                                                                                                                                                                                                                                                                                                                                                                                                                                                                                                                                                                                                                                                                                                                                | ACOUSTICAL TILE (21441)  |
| 106                           | CHLORHED.  | PAINTED CONCRETE BLOCK | CONCRETE            | And the second s | PAINTED BAR JUIST & DECI |
| 101                           | CHLORIHER, | PAINTED CONCRETE BOCK  | CONCRETE            |                                                                                                                                                                                                                                                                                                                                                                                                                                                                                                                                                                                                                                                                                                                                                                                                                                                                                                                                                                                                                                                                                                                                                                                                                                                                                                                                                                                                                                                                                                                                                                                                                                                                                                                                                                                                                                                                                                                                                                                                                                                                                                                                | PAINTED PLYWOOD          |