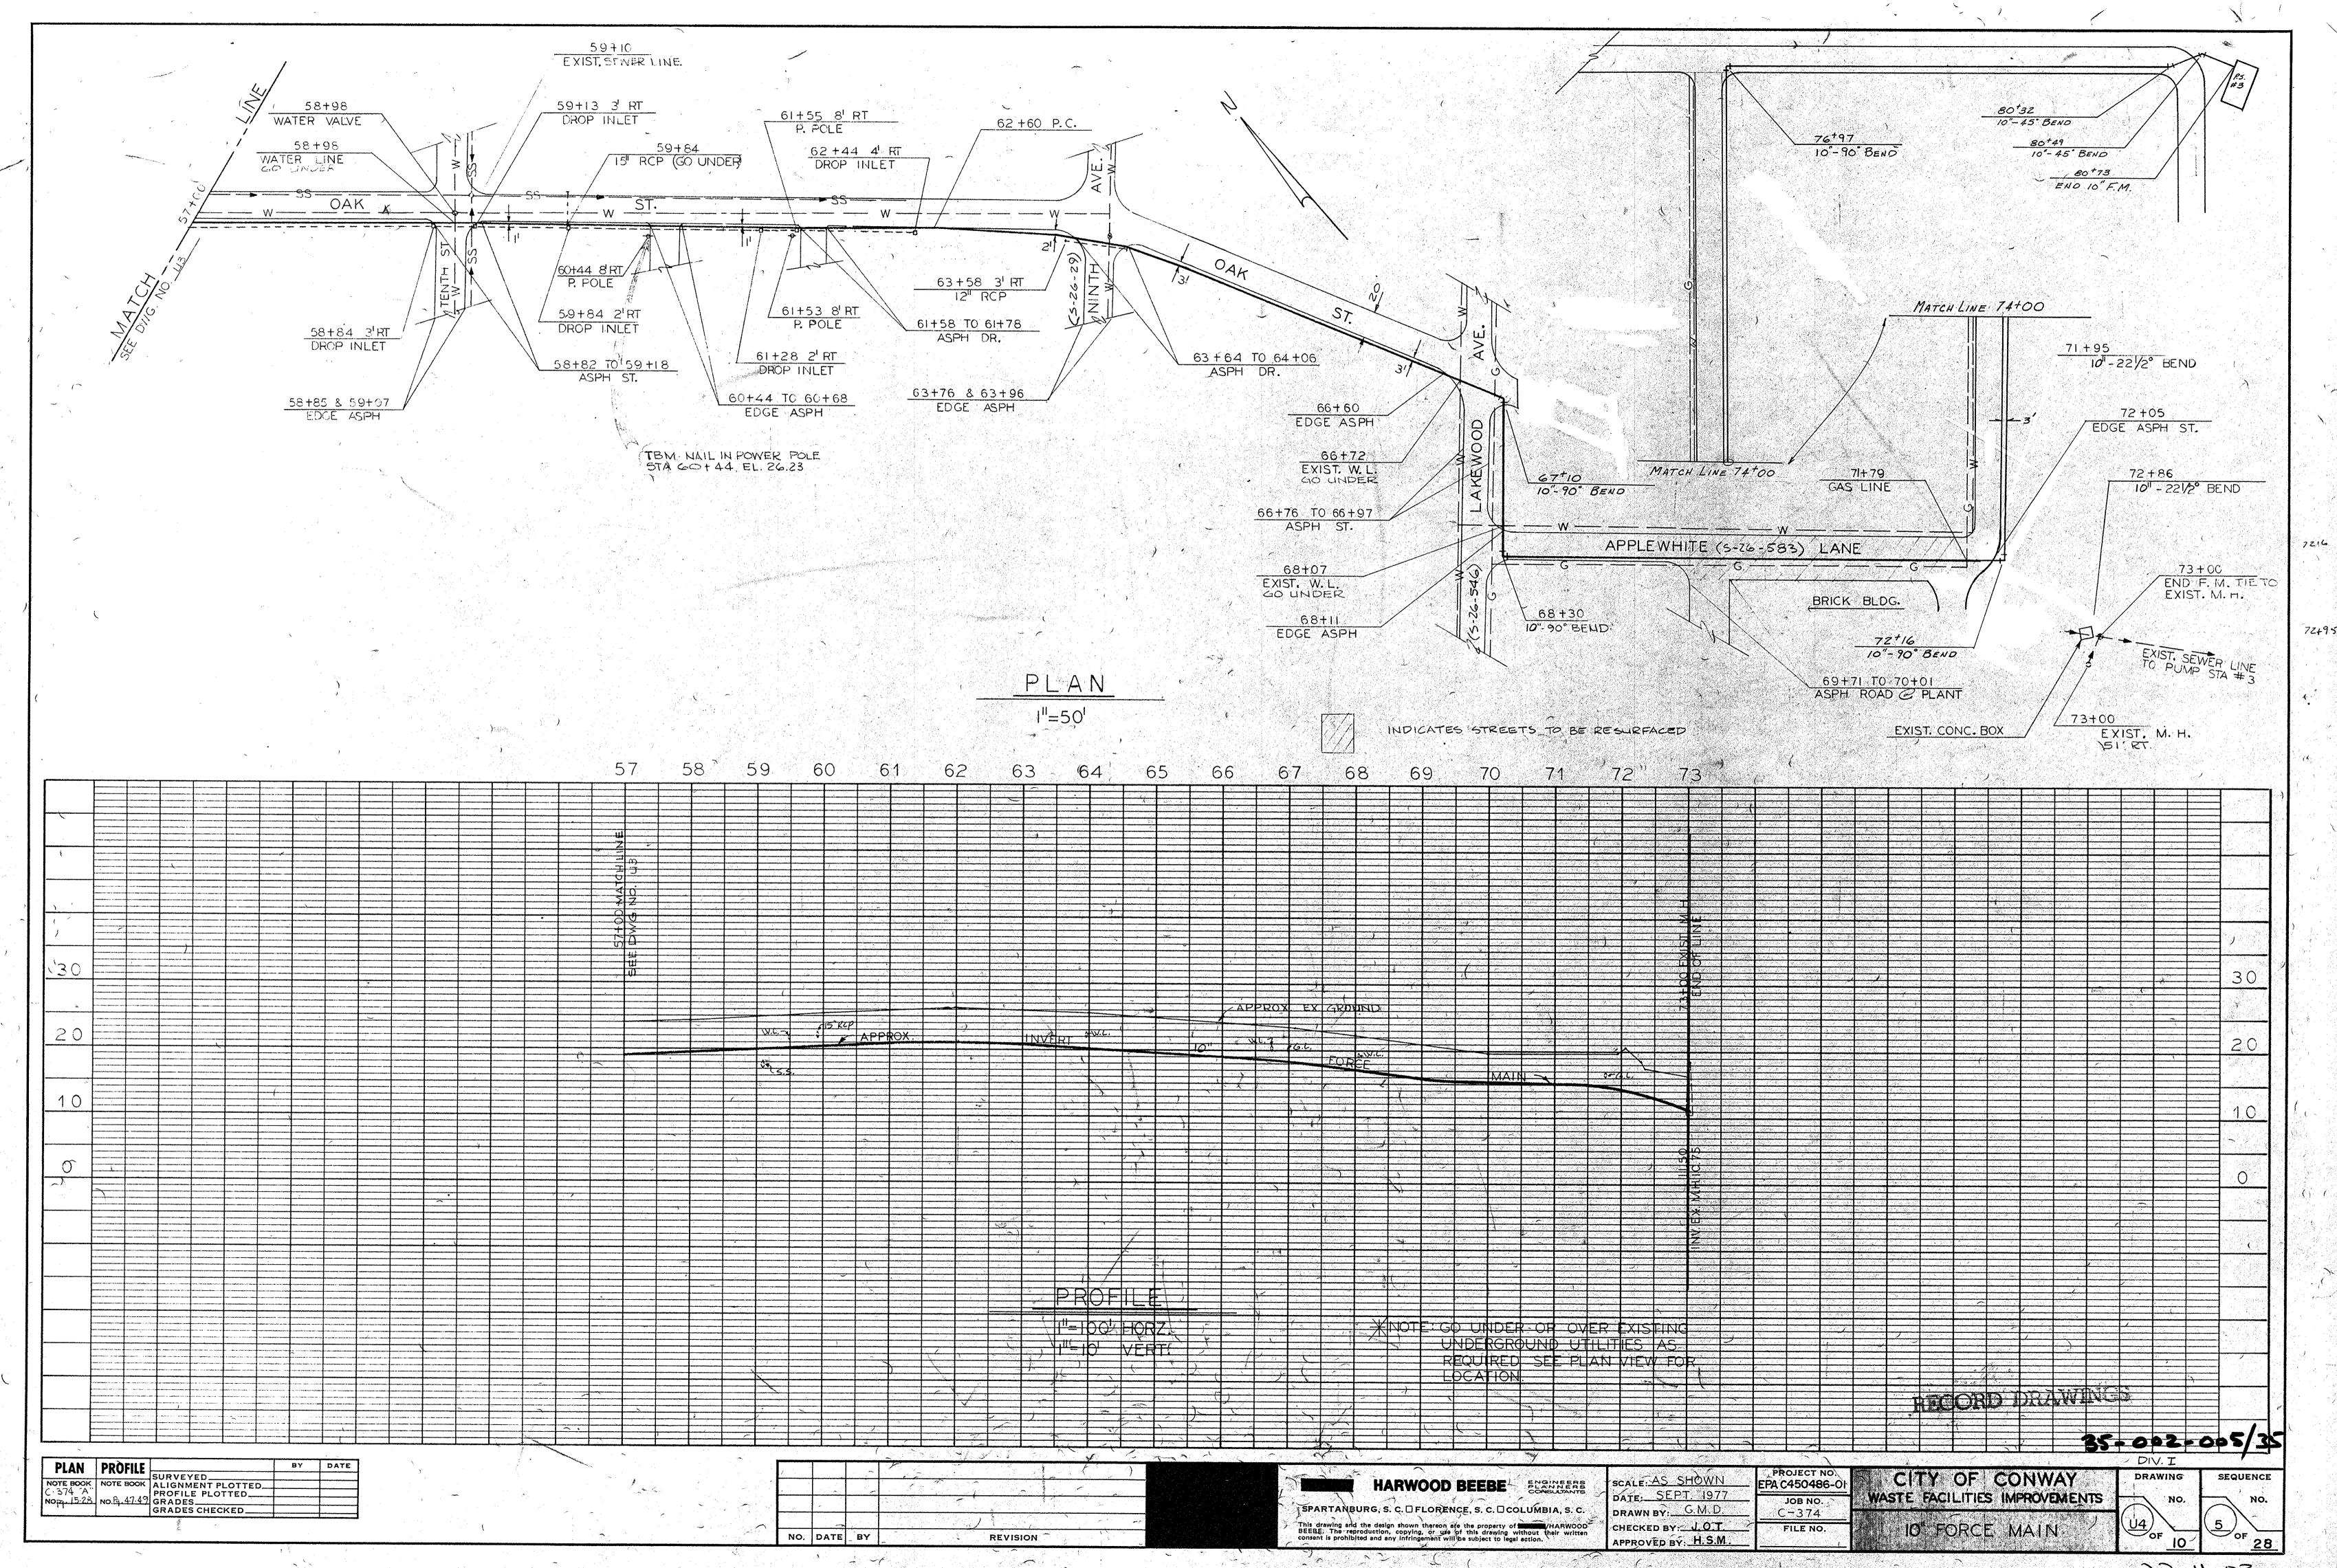

D B. DAVIS
R.S. WINFIELD DIRECTOR OF PUBLI

R.S. WINFIELD... DIRECTOR OF PUBLIC WORKS
BILL GRAHAM . . . . CITY ADMINISTRATOR

Agreed and Approved As Correct
The City of Conway

By Megory K. Martin

Market

6.5.W. = 5A

By Fred R Kukarbon

Dated 12-5-95

# FORCE MAINS & SEWER LINES U2-U9 B 3-10 B WATER LINE TO PLANT U8-U9 9-10 STANDARD STRUCTURES FOR SEWER LINES U10 11 PUMP STATION NO I RENOVATIONS, PUMP PI 12 STATION NO 2 & PUMP STATION NO 4 YARD PIPING REVISIONS PUMP STATION NO 3 RENOVATIONS P2 13 LOCATION AND PIPING PLAN P3 14 GRADING PLAN P4 15 PUMP STATION NO 5-SITE IMPROVEMENTS P5 16 BAR SCREEN AND PARSHALL FLUME P6 17

INDEX TO DRAWINGS

DRAWING NO.

DESCRIPTION

COVER SHEET

PROJECT SITE MAP

THE HARWOOD BEEBE COMPANY ENGINEERS

FLORENCE, S.C.

SPARTANBURG, S.C.

SEQUENCE NO



















1.



































TYPICAL PIPE HANDRAIL DETAIL



ALUMINUM STOP GATE & FRAME DETAIL



PIPE LADDER DETAILS



### BEAM DETAIL



TYPICAL BEAM & SLAB BENDING DETAILS



TYPICAL REINF. WALL JUNCTIONS & CORNERS

2-NO 5-1 TOP &

TYPICAL ARRANGEMENT REINFORCING

11/2" PIPE RAIL

CAULK & LEAD

PIPE SLEEVE -MITER & WELD

MOUNTING FOR PIPE HANDRAILS ON EXTERIOR OF WALKBEAMS & WALLS

REVISION

2" 10 PIPE

NO. DATE BY

AT TIE & WALL BEAM ENDS & CORNERS

2-NO 5-1 TOP 6

3/8" & ANCHOR BOLTS

THE HARWOOD BEEBE COMPANY

CONSULTING ENGINEERS

SPARTANBURG, S. C. B. FLORENCE, S. C.

2" CL



TYPICAL VERTICAL CONSTRUCTION JOINT



TYPICAL GRATING & FRAME DETAIL



TYPICAL SLAB CONSTRUCTION JOINT SLABS ON GRADE ONLY

LIG DIP





B DIAGONAL BARS, 4 EA. FACE SAME SIZE AS MAIN R