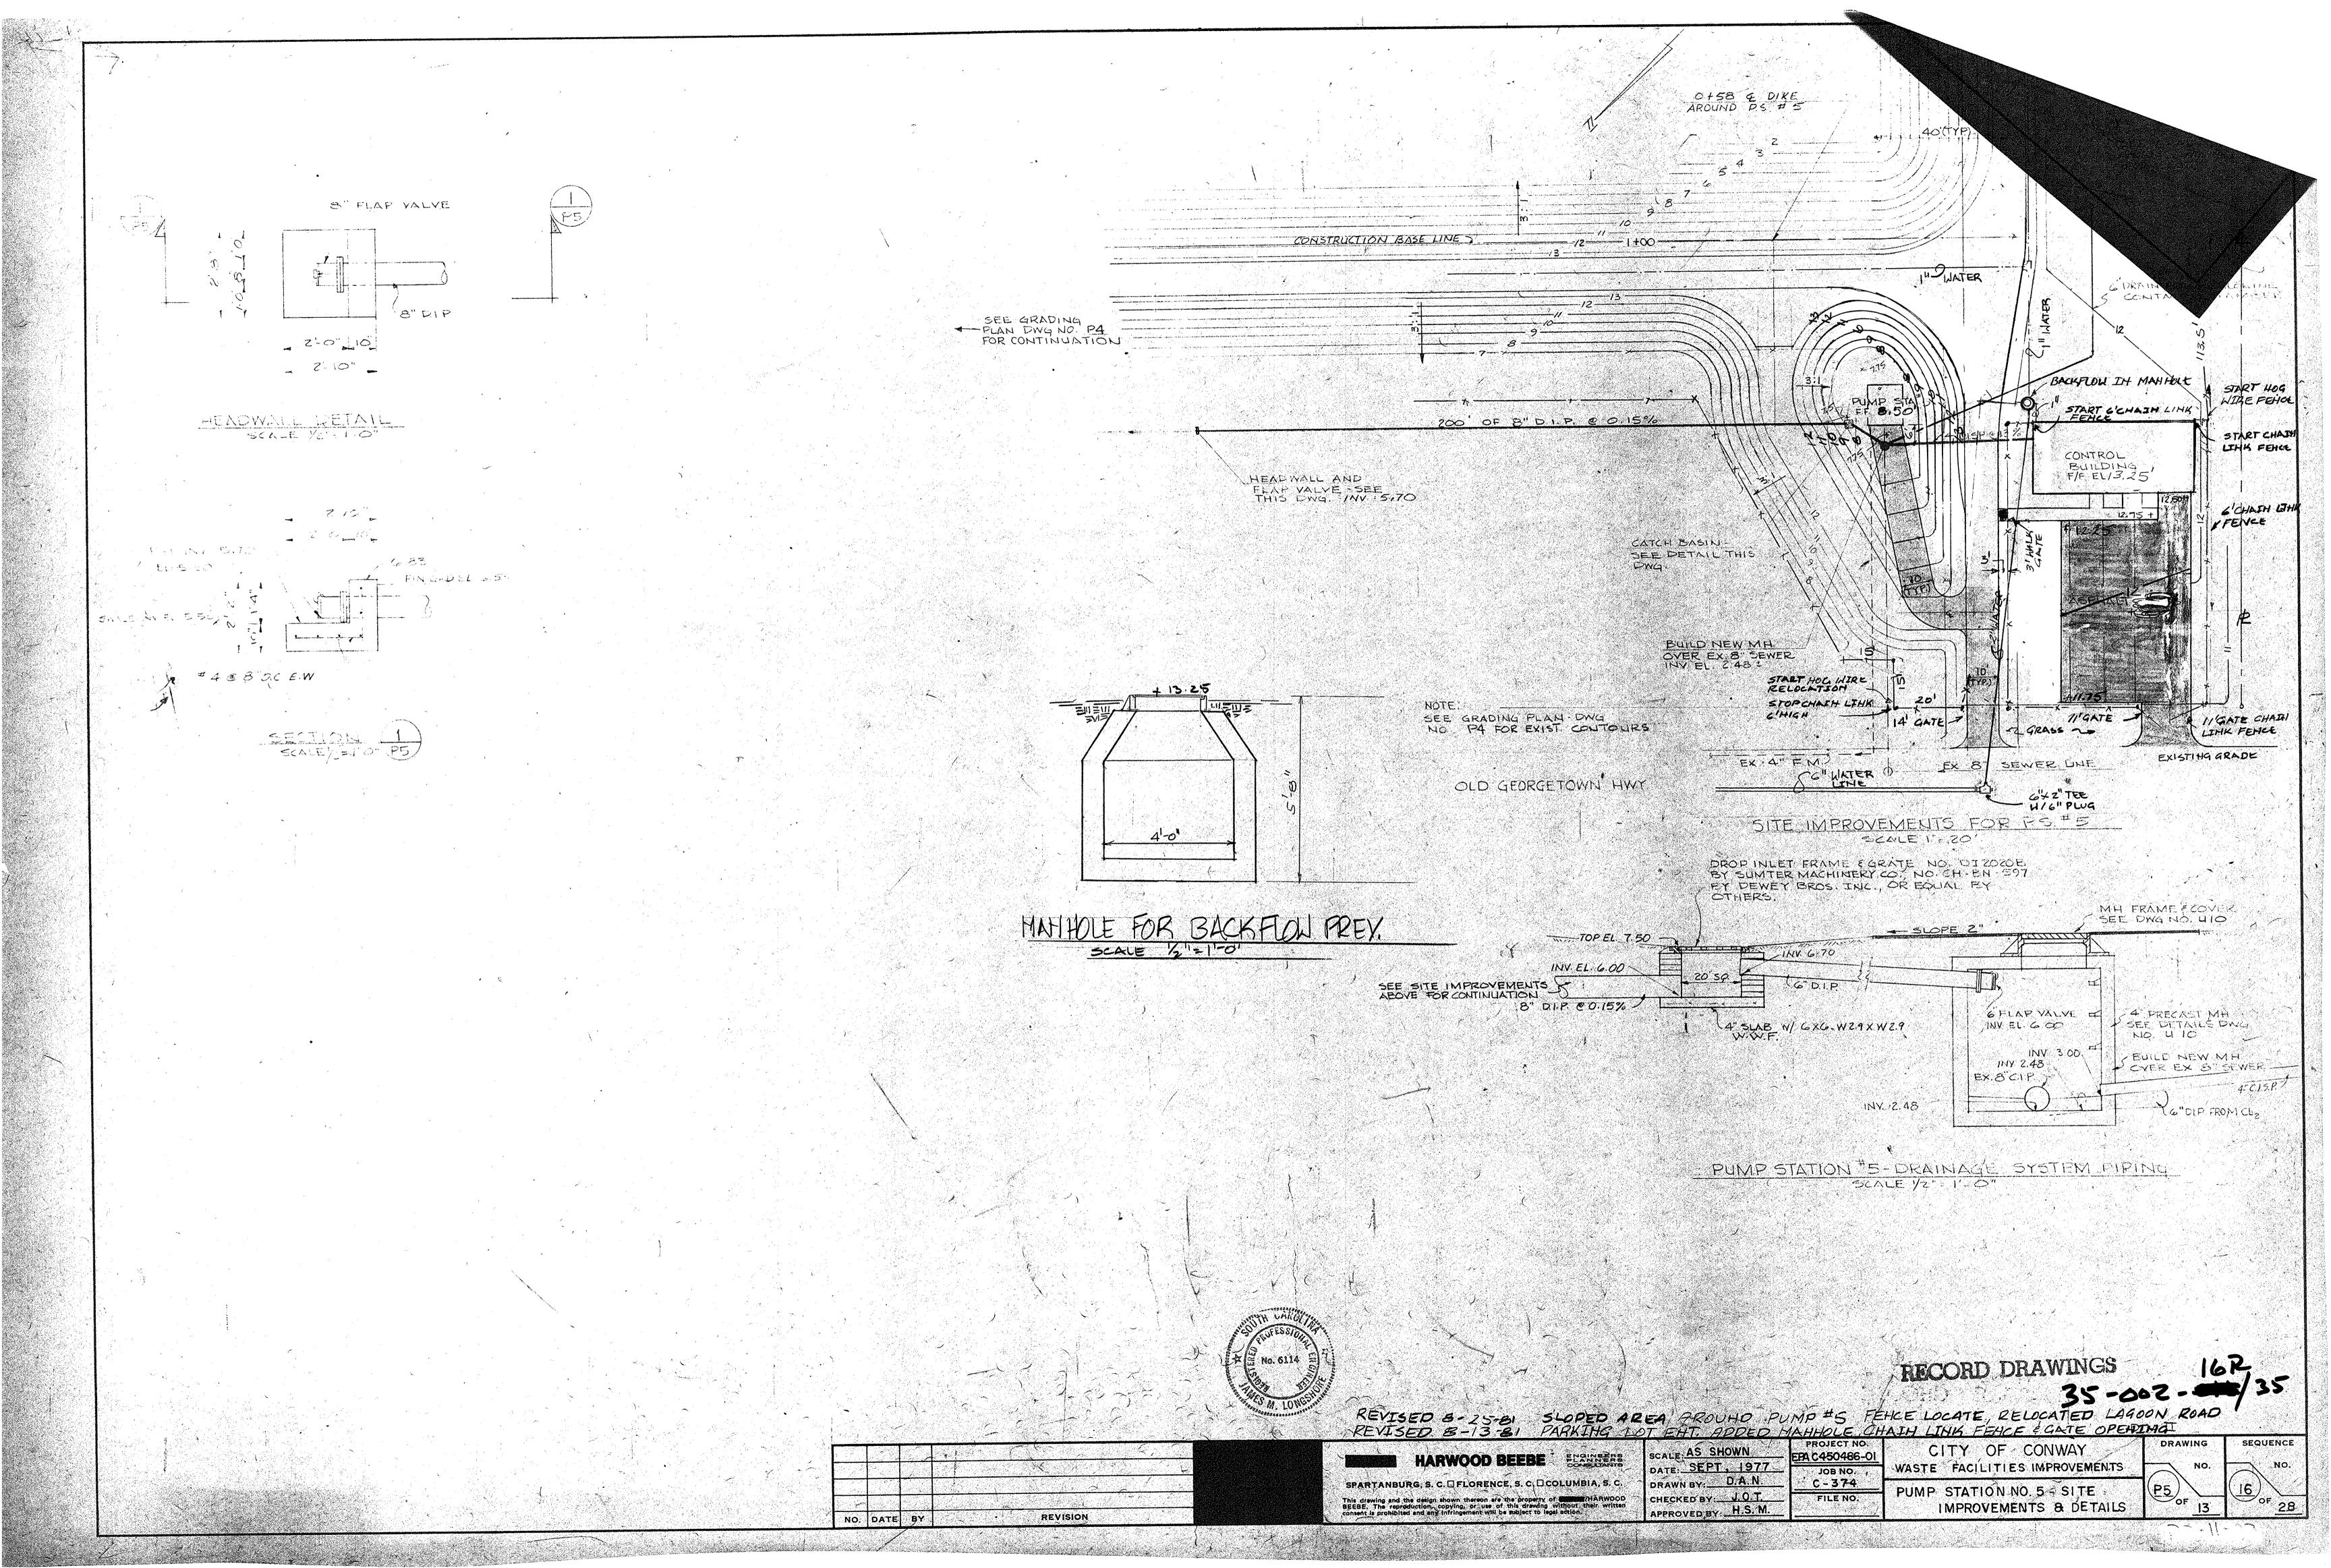

TENSION DUE TO BENDING ...... . 20,000 PSI DIRECT TENSION .. 14,000 PSI

#4@8"EA.WAY BEND HORIZONTAL BAR INTO WINGWALLS -16" PIP. 7 

HEADWALL FOR EFFLUENT PIPE - PLAN

10" 1'-3"

SCALE: 1/2" - 1-0"

-SCALE: 1/2"=1'-0" P12)