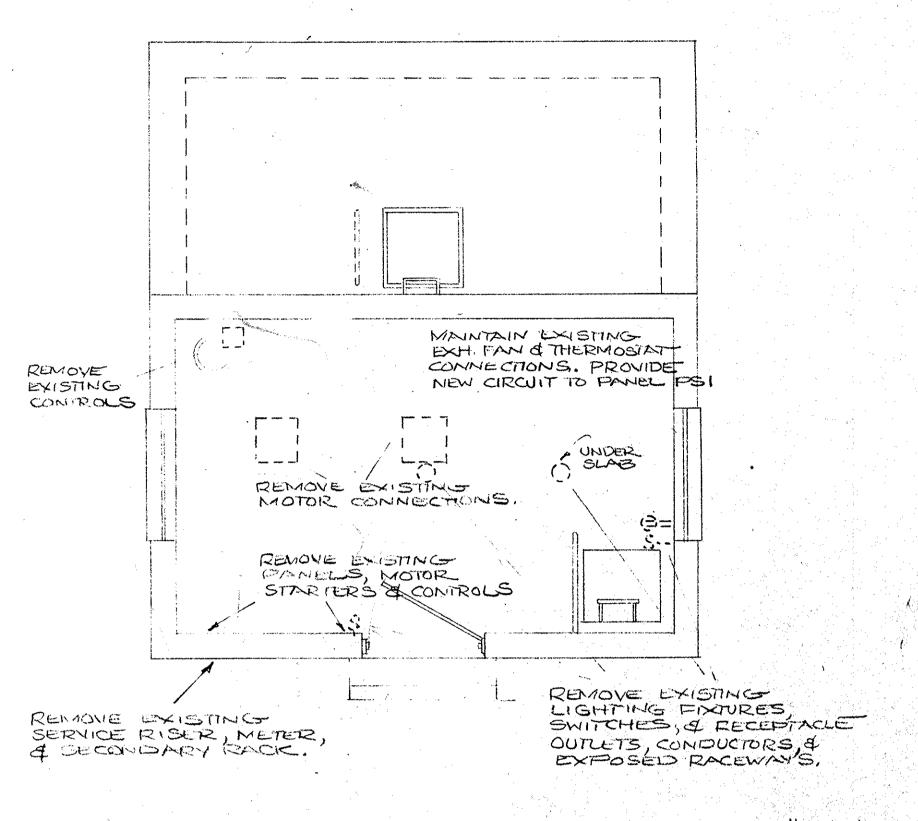

DRAWING

PLAN - EXISTING PUMP STATION No. 1: 3/8"=110" VERIFY EXISTING CONDITIONS AT SITE, REMOVE ALL EXISTING ELECTRICAL EQUIPMENT, PACEWAY, AND CONDUCTORS NOT REQUIRED TO BE REUSED.

CIRCUITS CONNECTED; OTHERS SPARE.