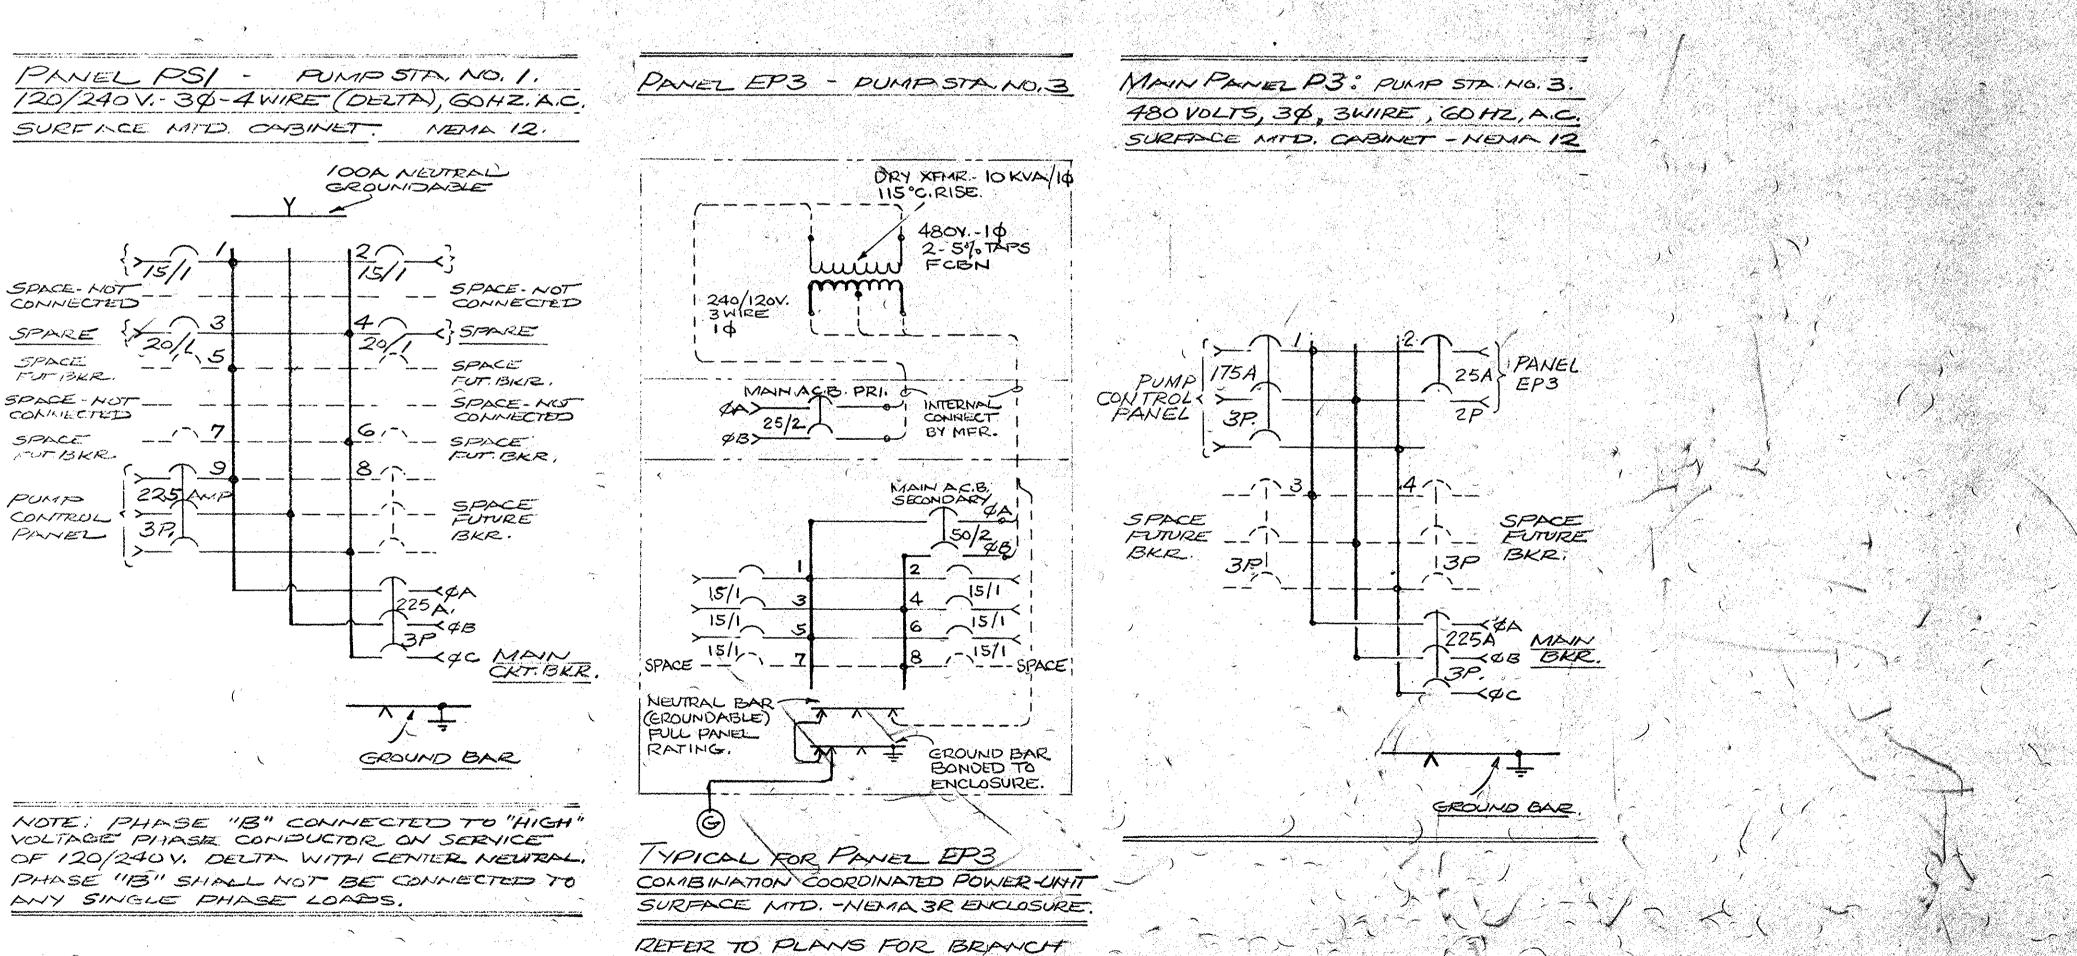

CITY OF CONWAY, S.C. DRAWING WASTE FACILITIES IMPROVEMENTS STANDARD STRUCTURAL AND

MISCELLANEOUS DETAILS

22-11-03

SEQUENCE

5 CHEDULE MOTOR CONTROL CENTER MCC-(SEE SPECS)

AERATOR #28 AERATOR #18

15A/3P C.B. 70A/3P C.B. CPT & H-O-A CPT & H-O-A

SIZE

BAR AERATOR # 2C AERATOR # 1C 5C REEN SIZE 1 20A BPC.B. CPT # H-O-A 70A BPC.B.

TARD
LIGHTS
SIZE 1
TIME CLOCK
TO SIZE 1
TIME CLOCK
TO SIZE 1
TIME CLOCK
COMPARTMENT.
CPT & H-O-A
EIGHT (8)

SIZE 1 15A/3P C.B. CPT 4 H-O-A

SPACE

SIZE 2

TORK# 8001

AERATOR # 2E WITH SPRING

(OR EQUAL)

MOUND

RESERVE

200 A / 3P

CIRC. BREAKER

SPACE

SPACE