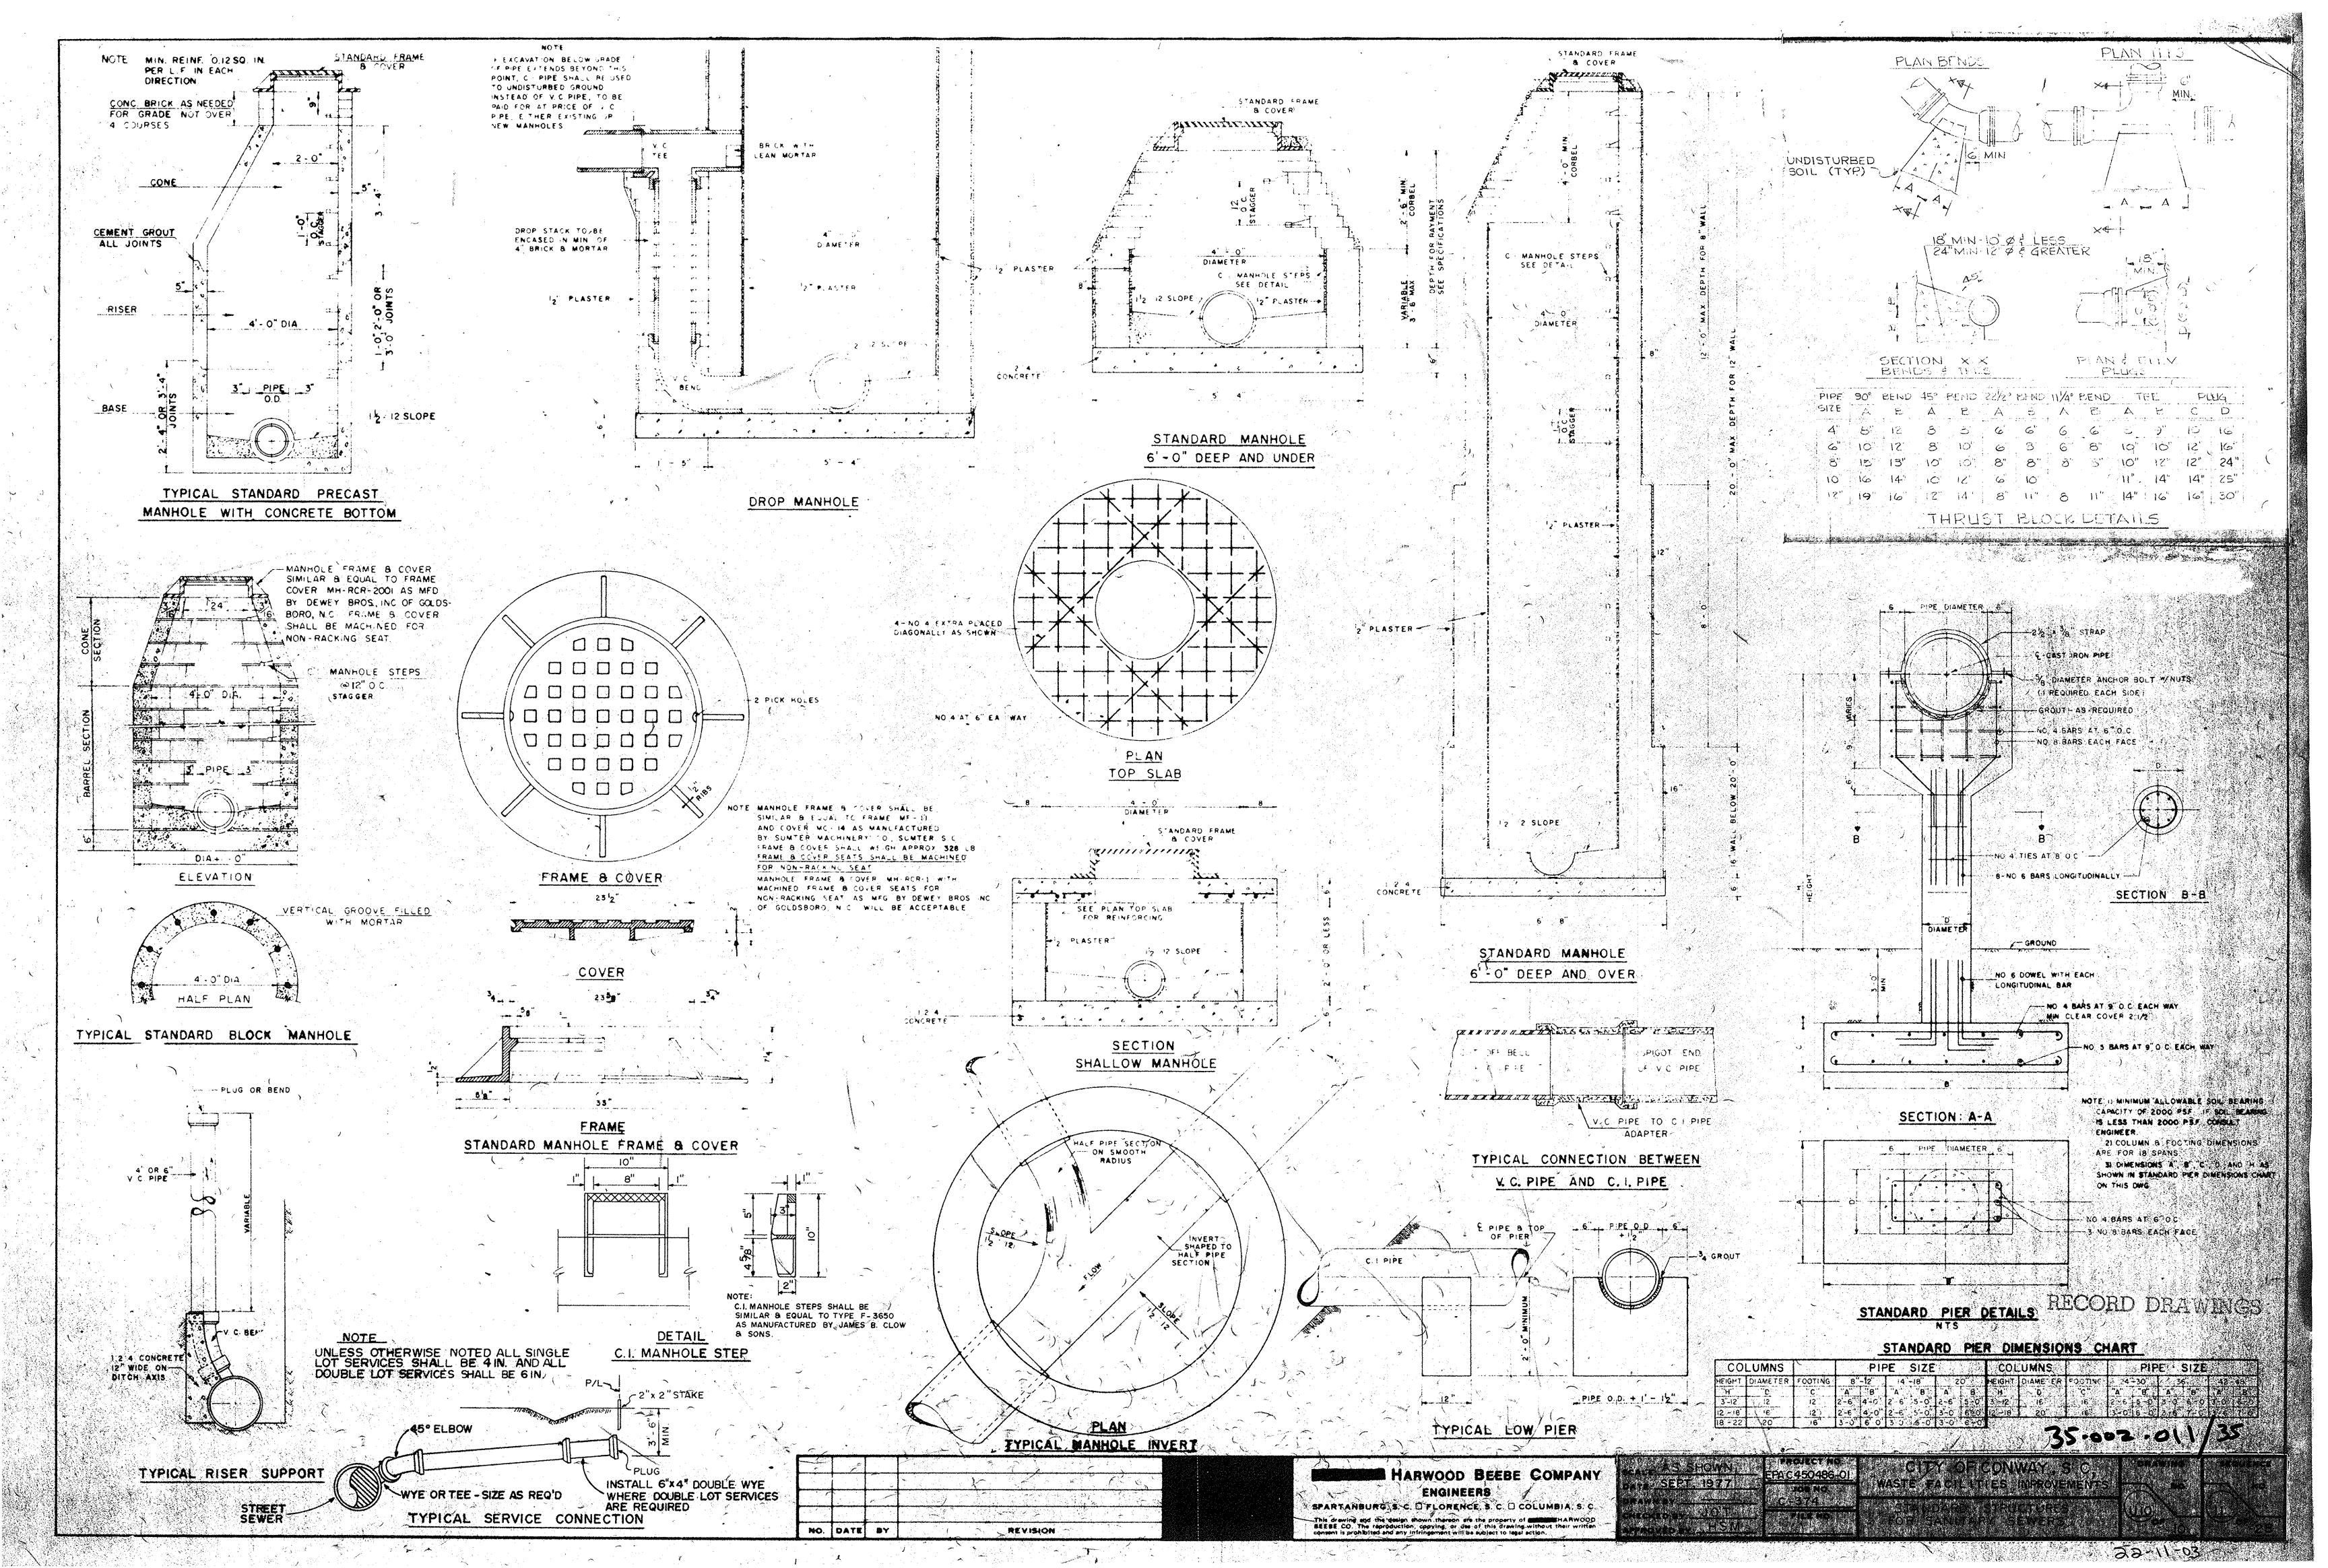

SEQUENCE NO

1.

TYPICAL PIPE HANDRAIL DETAIL

ALUMINUM STOP GATE & FRAME DETAIL

PIPE LADDER DETAILS

### BEAM DETAIL

TYPICAL BEAM & SLAB BENDING DETAILS

TYPICAL REINF. WALL JUNCTIONS & CORNERS

2-NO 5-1 TOP &

TYPICAL ARRANGEMENT REINFORCING

11/2" PIPE RAIL

CAULK & LEAD

PIPE SLEEVE -MITER & WELD

MOUNTING FOR PIPE HANDRAILS ON EXTERIOR OF WALKBEAMS & WALLS

REVISION

2" 10 PIPE

NO. DATE BY

AT TIE & WALL BEAM ENDS & CORNERS

2-NO 5-1 TOP 6

3/8" & ANCHOR BOLTS

THE HARWOOD BEEBE COMPANY

CONSULTING ENGINEERS

SPARTANBURG, S. C. B. FLORENCE, S. C.

2" CL

TYPICAL VERTICAL CONSTRUCTION JOINT

TYPICAL GRATING & FRAME DETAIL

TYPICAL SLAB CONSTRUCTION JOINT SLABS ON GRADE ONLY

LIG DIP

B DIAGONAL BARS, 4 EA. FACE SAME SIZE AS MAIN REINFORCING.

TYPICAL ARRANGEMENT REINFORCING WHERE PIPES PASS THRU WALLS

REINFORCING BARS IN SLABS SHALL BE HELD 3/4" CLEAR FROM FACE OF CONC. UNLESS OTHERWISE NOTED. REINF. BARS SHALL BE LAPPED 40 DIA. AT SPLICES AND SPLICES SHALL BE STAGGERED.

DOWELS SHALL EXTEND 40 DIA. INTO ADJOINING CONC.

COLUMN DOWELS SHALL EXTEND 24 DIA: INTO COLUMNS.

-HORIZONTAL REINF. IN WALLS SHALL RETURN 24 DIA. INTO ADJOINING WALLS AT JUNCTIONS AND CORNERS.

REINF. BARS IN WALLS AND BEAMS SHALL BE HELD 2" CLEAR FROM FACE OF CONC. UNLESS OTHERWISE NOTED.

REINF. BARS IN FOOTINGS AND SLABS ON EARTH SHALL BE HELD 3" CLEAR FROM FACE OF CONC.

ALL EXPOSED CORNERS OF CONCRETE SHALL BE CHAMFERED 3/4"

### DESIGN STRESSES

CONCRETE: COMPRESSIVE STRENGTH AT 28 DAYS. DESIGN STRESS IN FLEXURE C. . 1,350 PSI

REINFORCING STEEL: WATER BEARING STRUCTURES - TENSION DUE

TO BENDING..... 18,000 PSI -NON-WATER BEARING STRUCTURES-

TENSION DUE TO BENDING ...... . 20,000 PSI DIRECT TENSION .. 14,000 PSI

#4@8"EA.WAY BEND HORIZONTAL BAR INTO WINGWALLS -16" PIP. 7 

HEADWALL FOR EFFLUENT PIPE - PLAN

10" 1'-3"

SCALE: 1/2" - 1-0"

-SCALE: 1/2"=1'-0" P12)