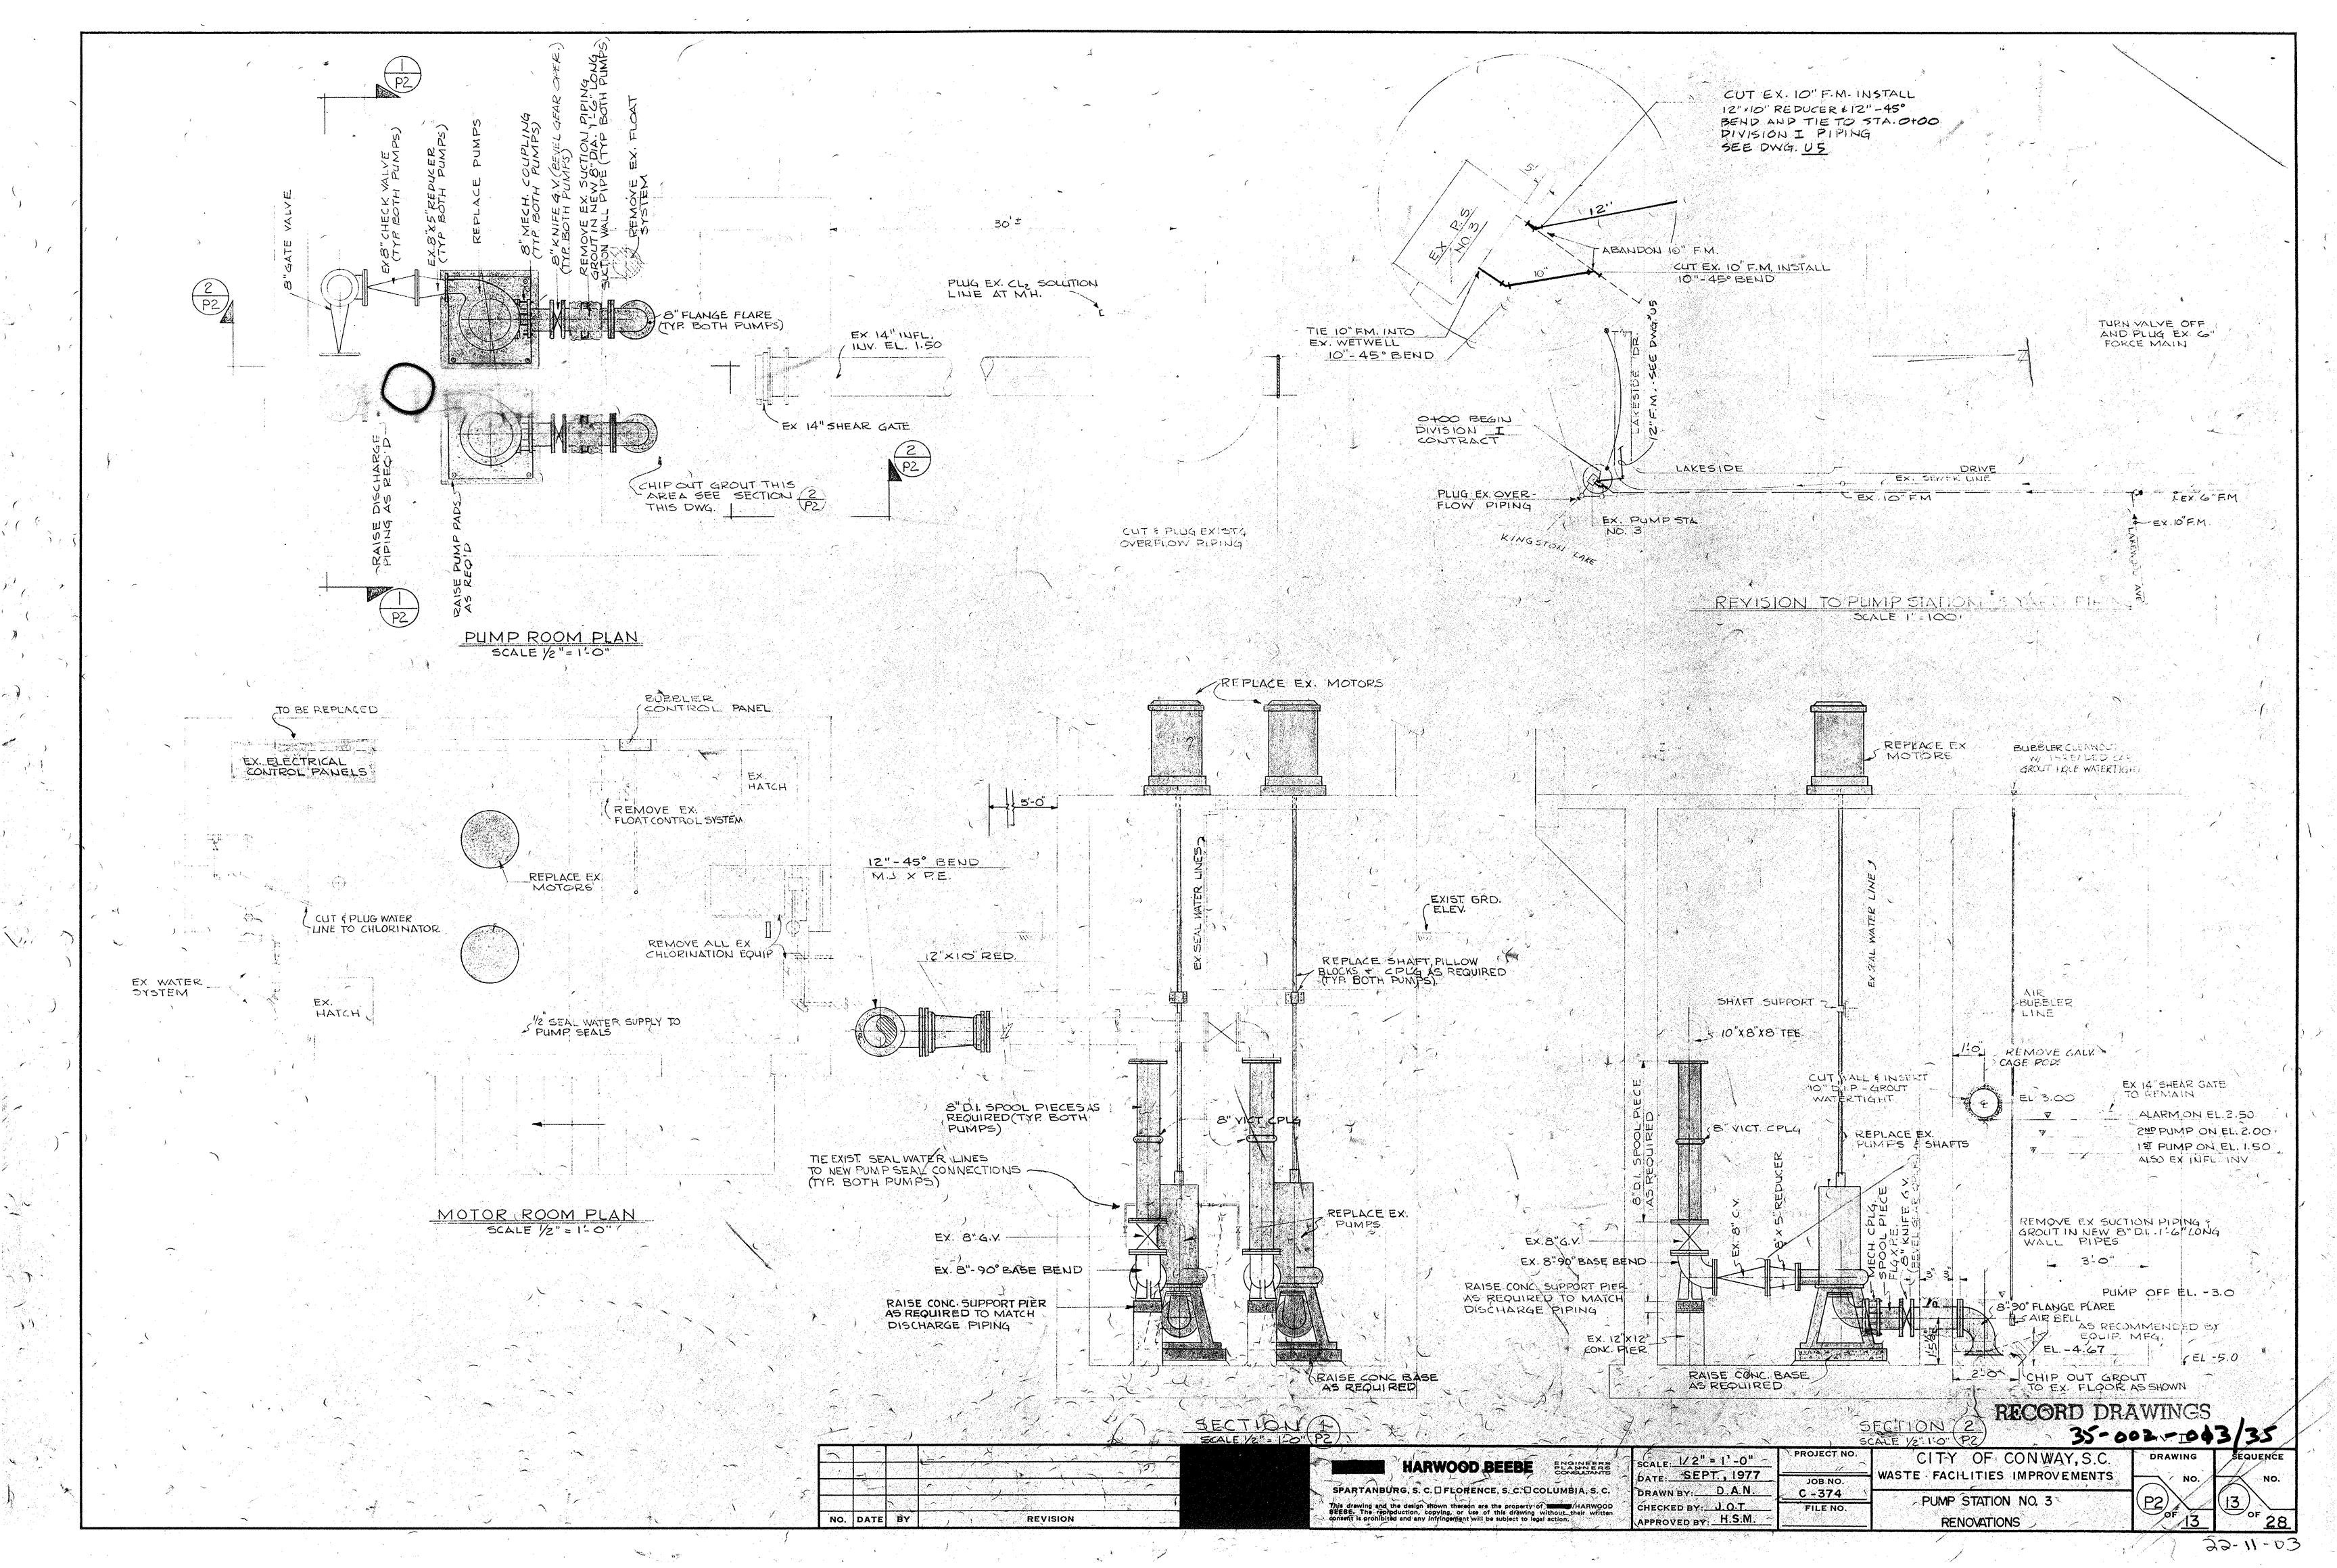

# FORCE MAINS & SEWER LINES U2-U9 B 3-10 B WATER LINE TO PLANT U8-U9 9-10 STANDARD STRUCTURES FOR SEWER LINES U10 11 PUMP STATION NO I RENOVATIONS, PUMP PI 12 STATION NO 2 & PUMP STATION NO 4 YARD PIPING REVISIONS PUMP STATION NO 3 RENOVATIONS P2 13 LOCATION AND PIPING PLAN P3 14 GRADING PLAN P4 15 PUMP STATION NO 5-SITE IMPROVEMENTS P5 16 BAR SCREEN AND PARSHALL FLUME P6 17