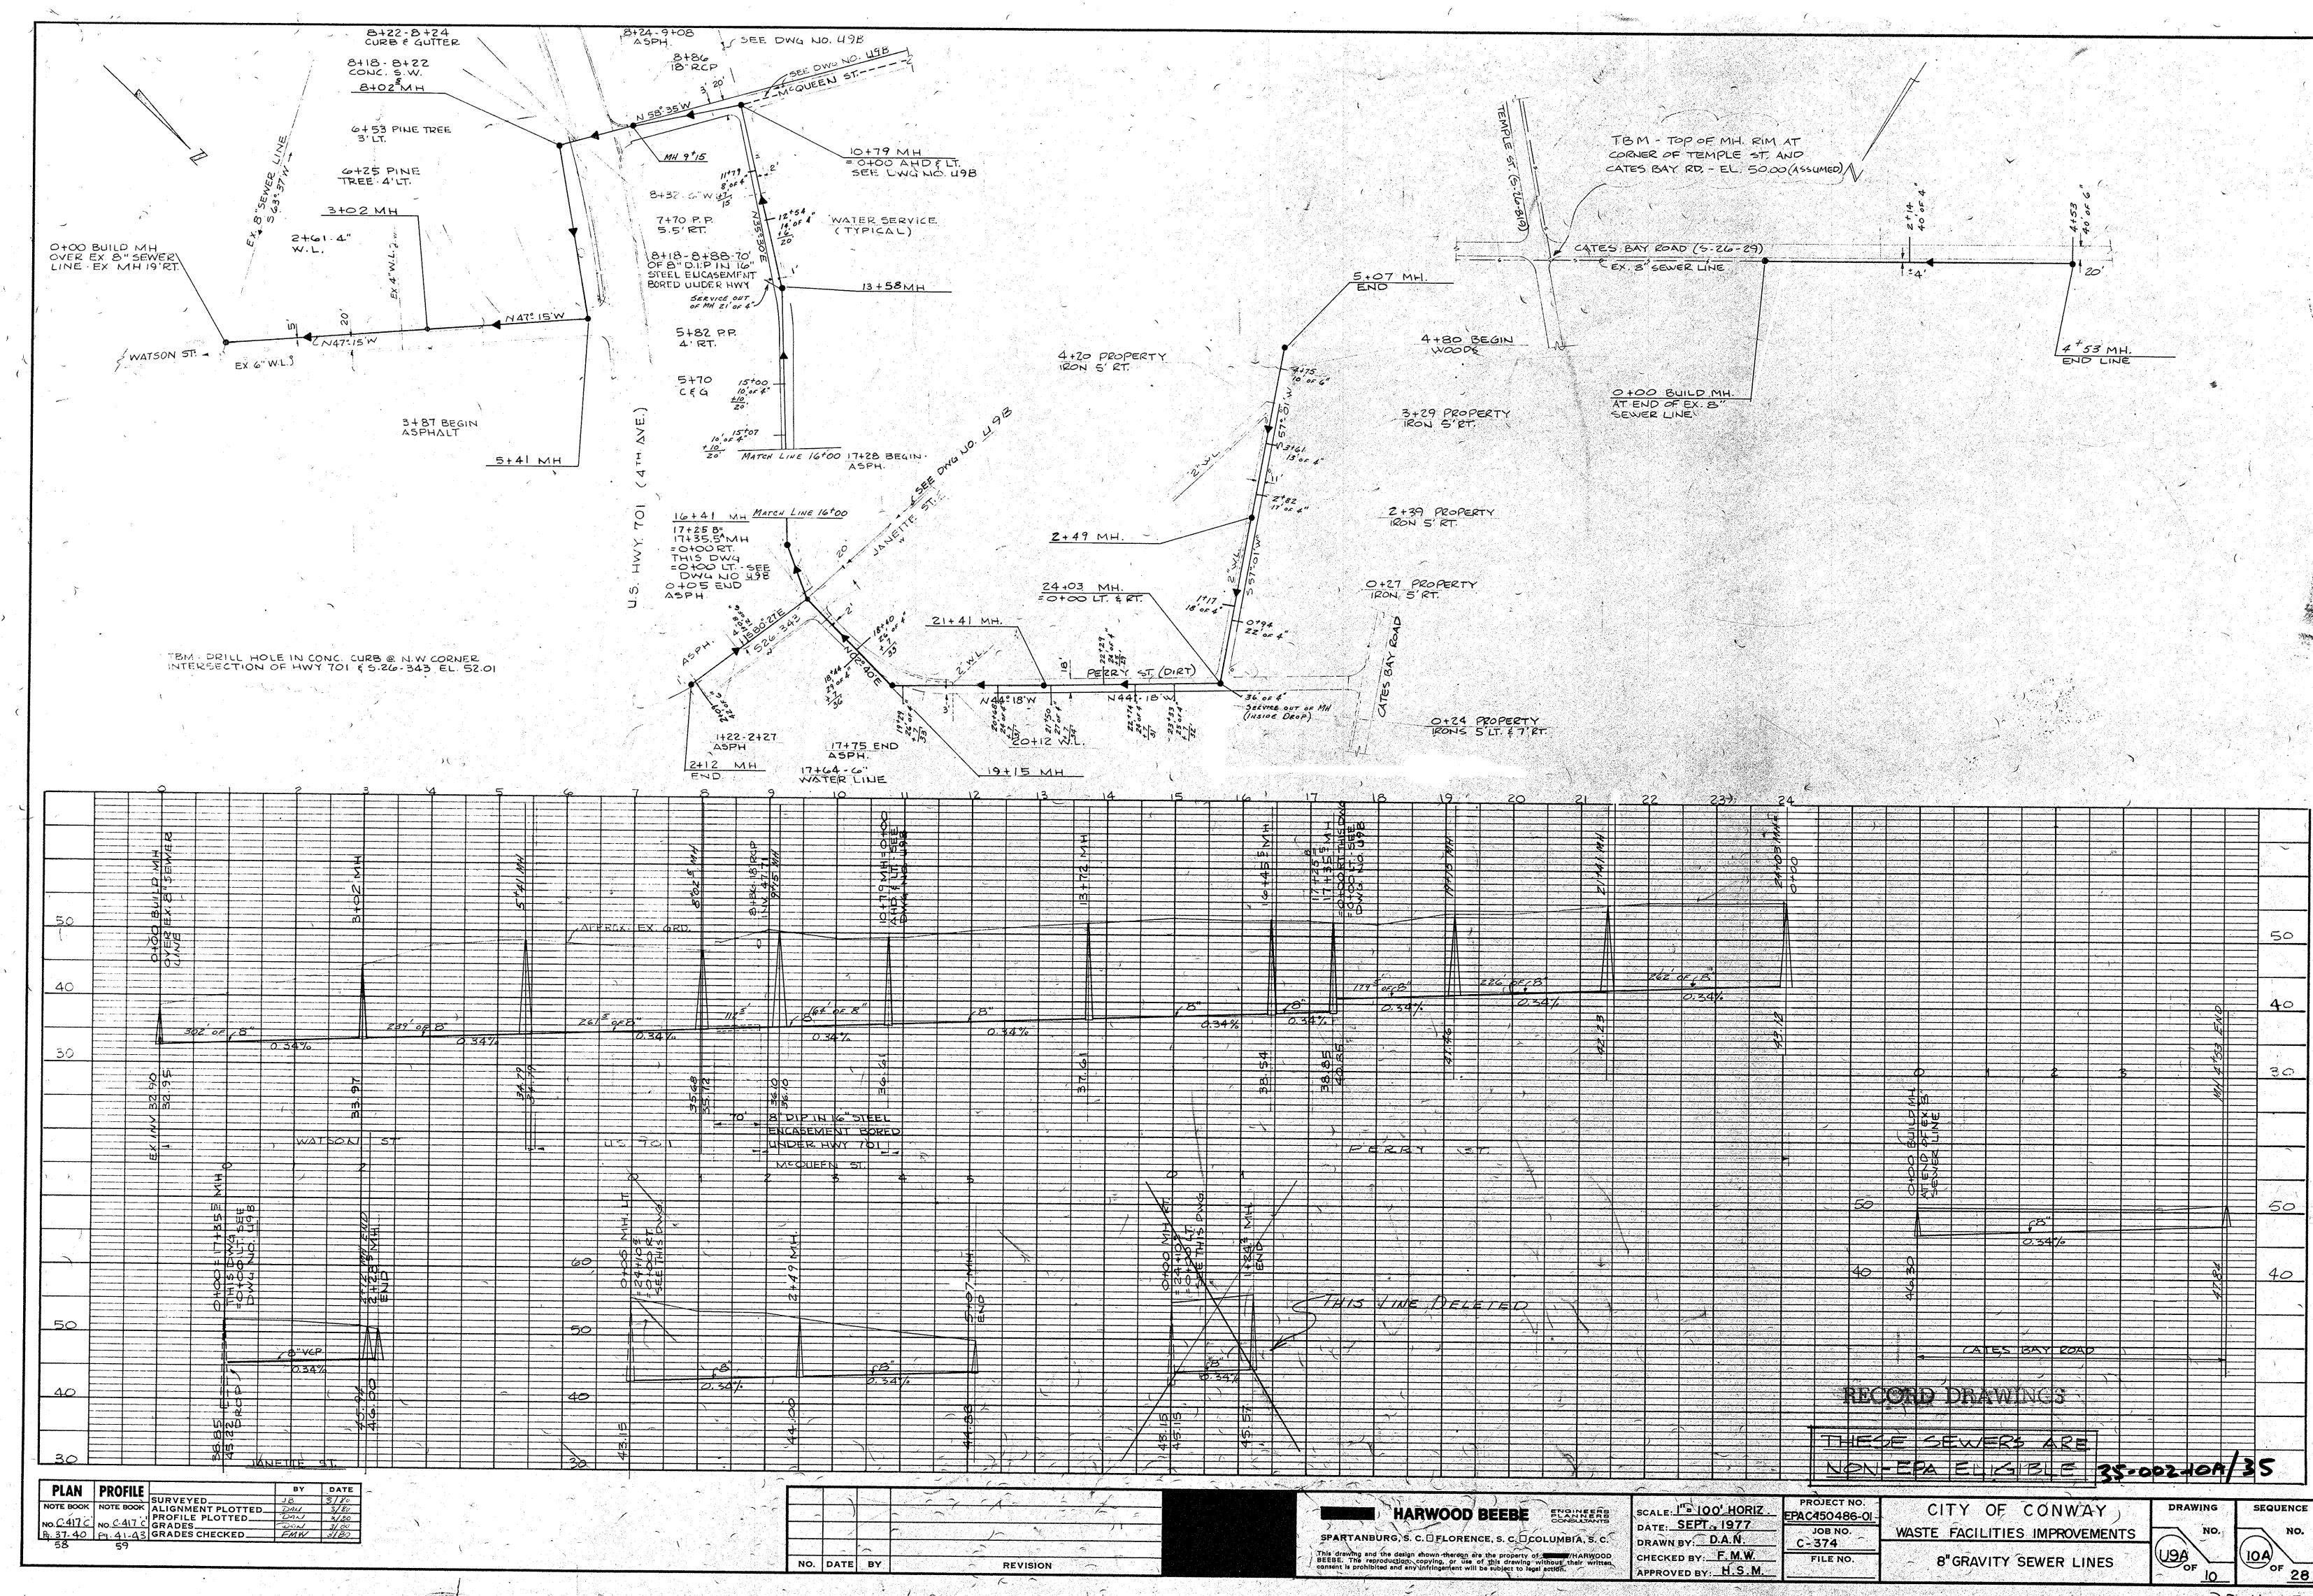

# FORCE MAINS & SEWER LINES U2-U9 B 3-10 B WATER LINE TO PLANT U8-U9 9-10 STANDARD STRUCTURES FOR SEWER LINES U10 11 PUMP STATION NO I RENOVATIONS, PUMP PI 12 STATION NO 2 & PUMP STATION NO 4 YARD PIPING REVISIONS PUMP STATION NO 3 RENOVATIONS P2 13 LOCATION AND PIPING PLAN P3 14 GRADING PLAN P4 15 PUMP STATION NO 5-SITE IMPROVEMENTS P5 16 BAR SCREEN AND PARSHALL FLUME P6 17

INDEX TO DRAWINGS

DRAWING NO.

DESCRIPTION

COVER SHEET

PROJECT SITE MAP

THE HARWOOD BEEBE COMPANY ENGINEERS

FLORENCE, S.C.

SPARTANBURG, S.C.