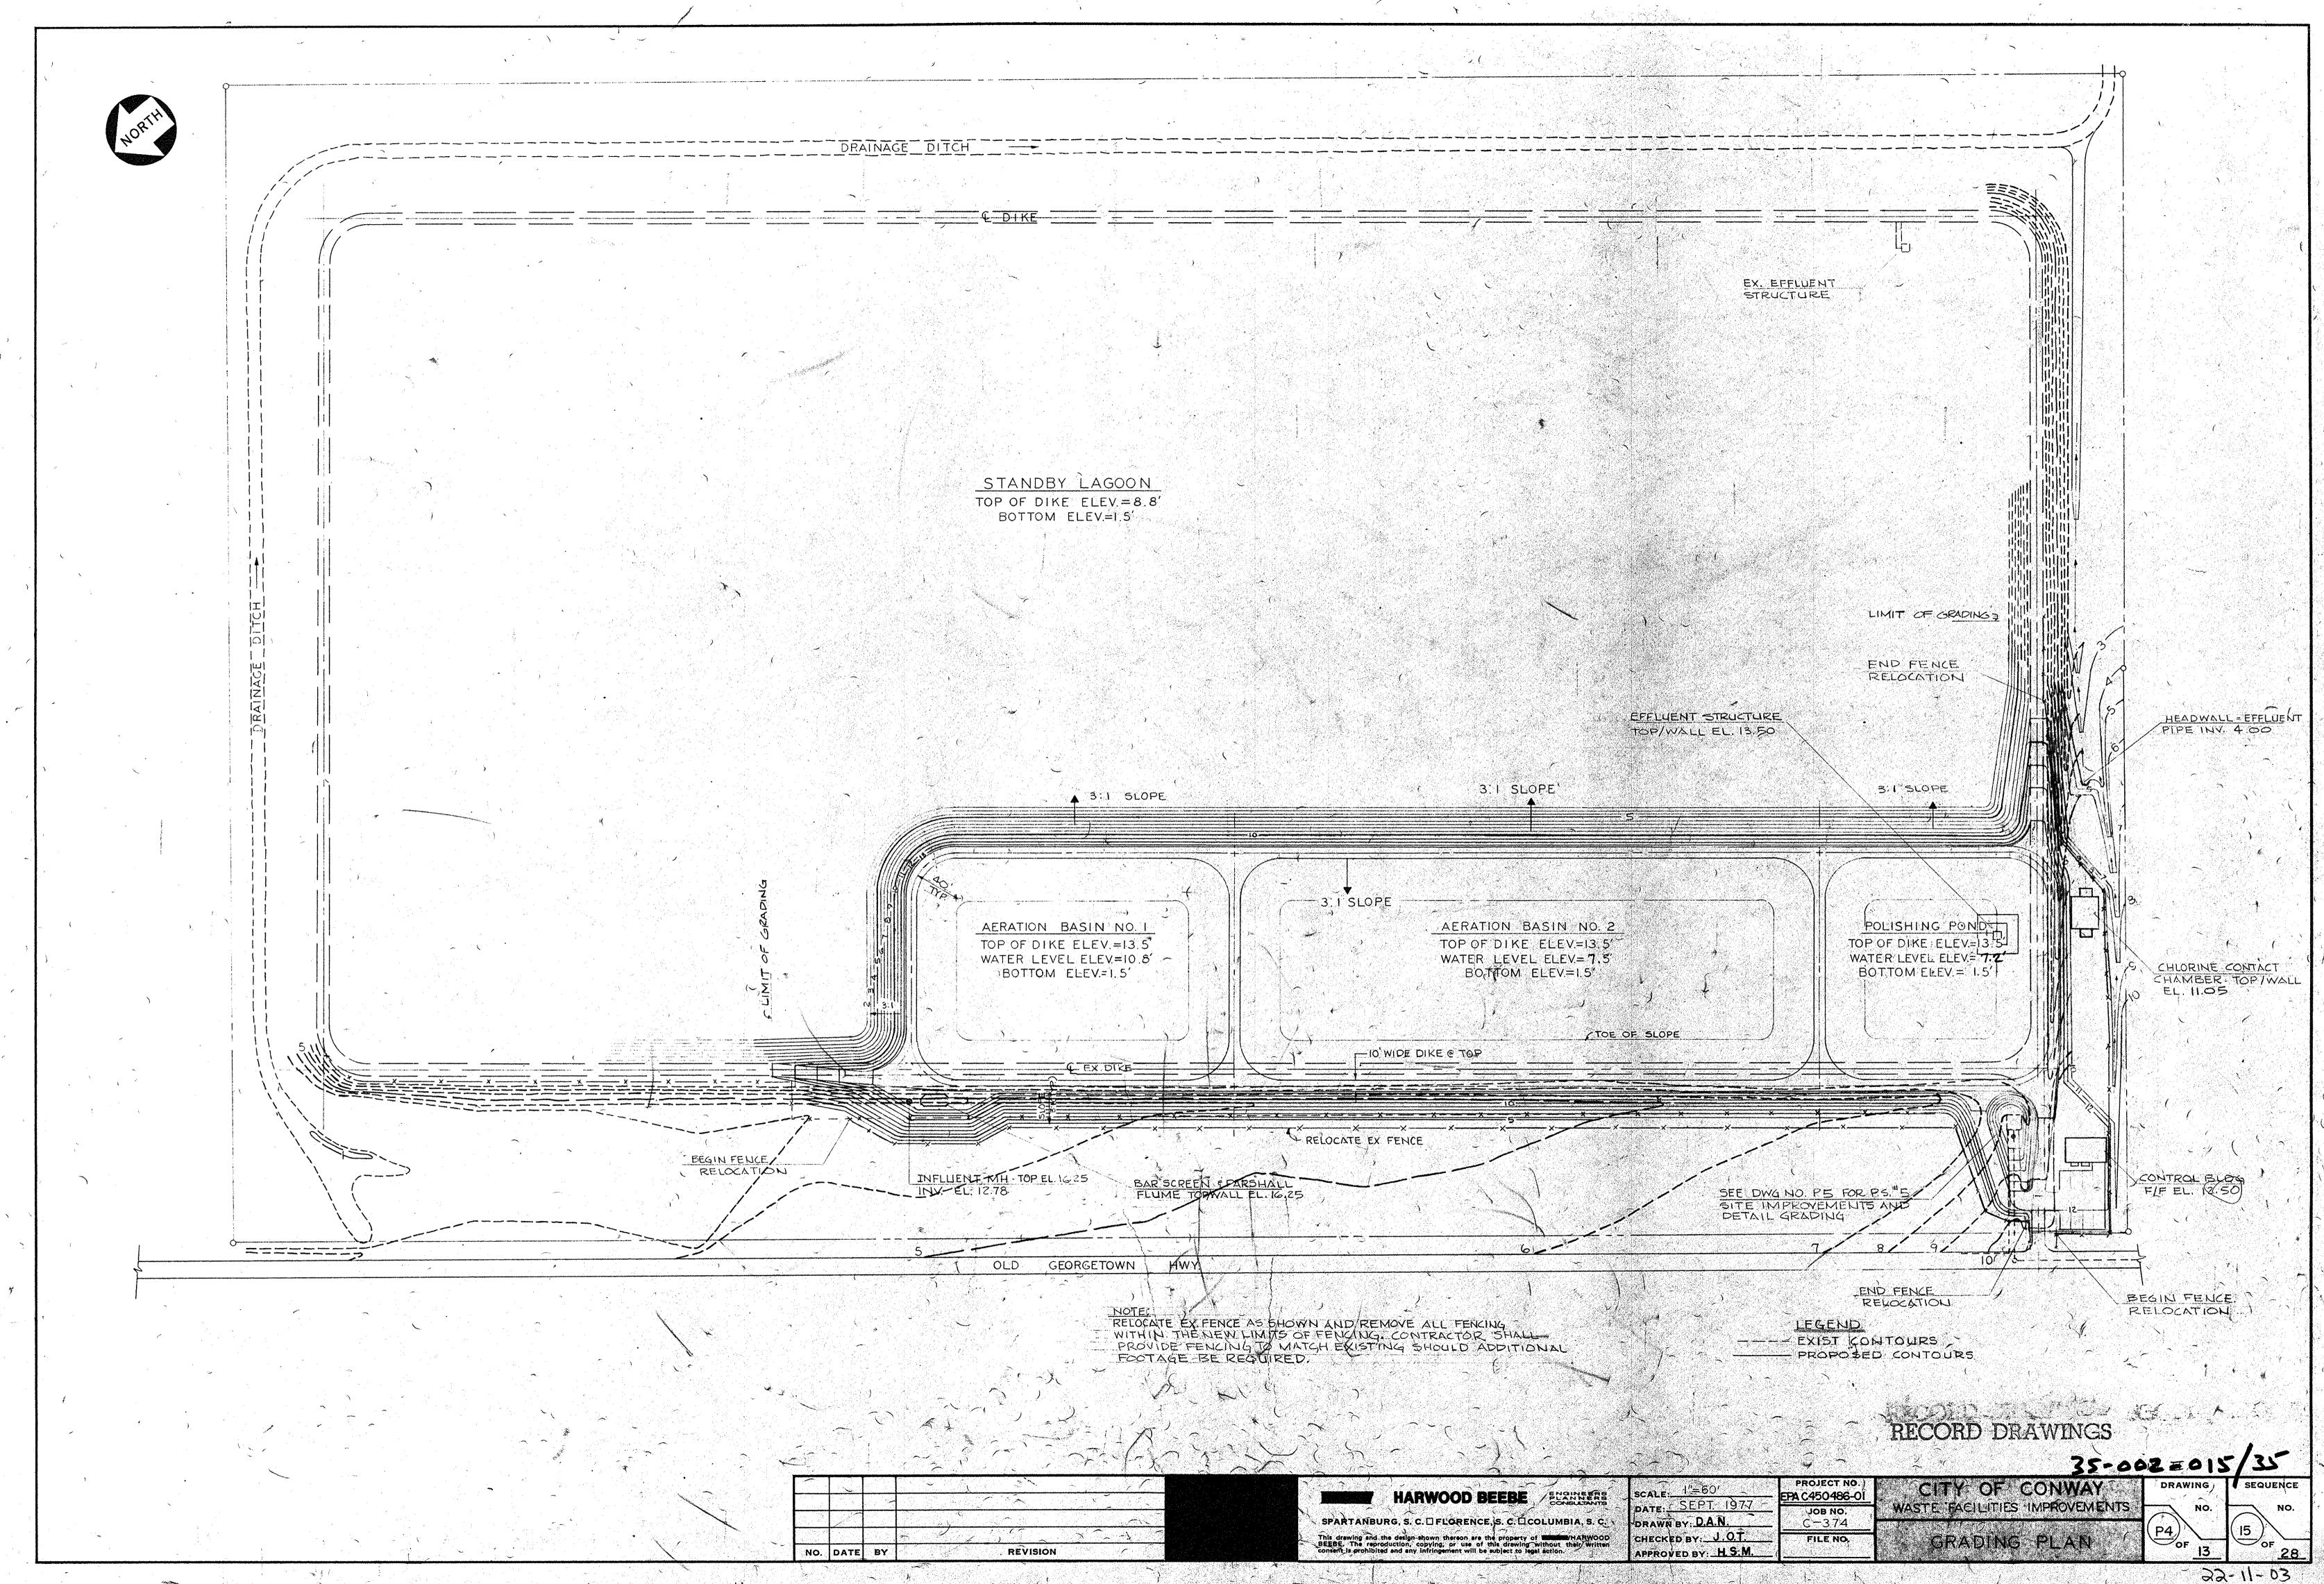

# FORCE MAINS & SEWER LINES U2-U9 B 3-10 B WATER LINE TO PLANT U8-U9 9-10 STANDARD STRUCTURES FOR SEWER LINES U10 11 PUMP STATION NO I RENOVATIONS, PUMP PI 12 STATION NO 2 & PUMP STATION NO 4 YARD PIPING REVISIONS PUMP STATION NO 3 RENOVATIONS P2 13 LOCATION AND PIPING PLAN P3 14 GRADING PLAN P4 15 PUMP STATION NO 5-SITE IMPROVEMENTS P5 16 BAR SCREEN AND PARSHALL FLUME P6 17