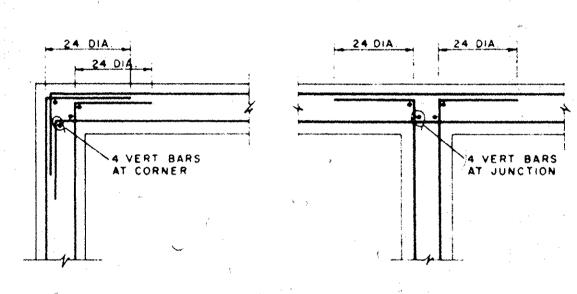

### BEAM DETAIL

TYPICAL BEAM & SLAB BENDING DETAILS

TYPICAL REINF. WALL JUNCTIONS & CORNERS

2-NO 5-1 TOP &

TYPICAL ARRANGEMENT REINFORCING

11/2" PIPE RAIL

CAULK & LEAD

PIPE SLEEVE -MITER & WELD

CONSULTING ENGINEERS

SPARTANBURG, S. C. B. FLORENCE, S. C.

2" CL

TYPICAL VERTICAL CONSTRUCTION JOINT

TYPICAL GRATING & FRAME DETAIL

TYPICAL SLAB CONSTRUCTION JOINT SLABS ON GRADE ONLY

LIG DIP

B DIAGONAL BARS, 4 EA. FACE SAME SIZE AS MAIN REINFORCING.

DOWELS SHALL EXTEND 40 DIA. INTO ADJOINING CONC.

COLUMN DOWELS SHALL EXTEND 24 DIA: INTO COLUMNS.

-HORIZONTAL REINF. IN WALLS SHALL RETURN 24 DIA. INTO ADJOINING WALLS AT JUNCTIONS AND CORNERS.

REINF. BARS IN WALLS AND BEAMS SHALL BE HELD 2" CLEAR FROM FACE OF CONC. UNLESS OTHERWISE NOTED.