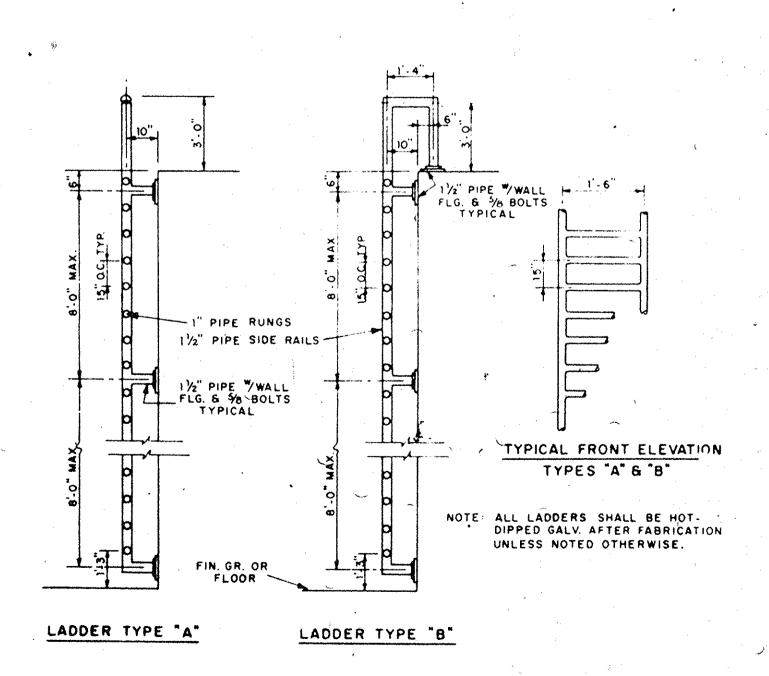

SEQUENCE NO

1.

TYPICAL PIPE HANDRAIL DETAIL

ALUMINUM STOP GATE & FRAME DETAIL

PIPE LADDER DETAILS