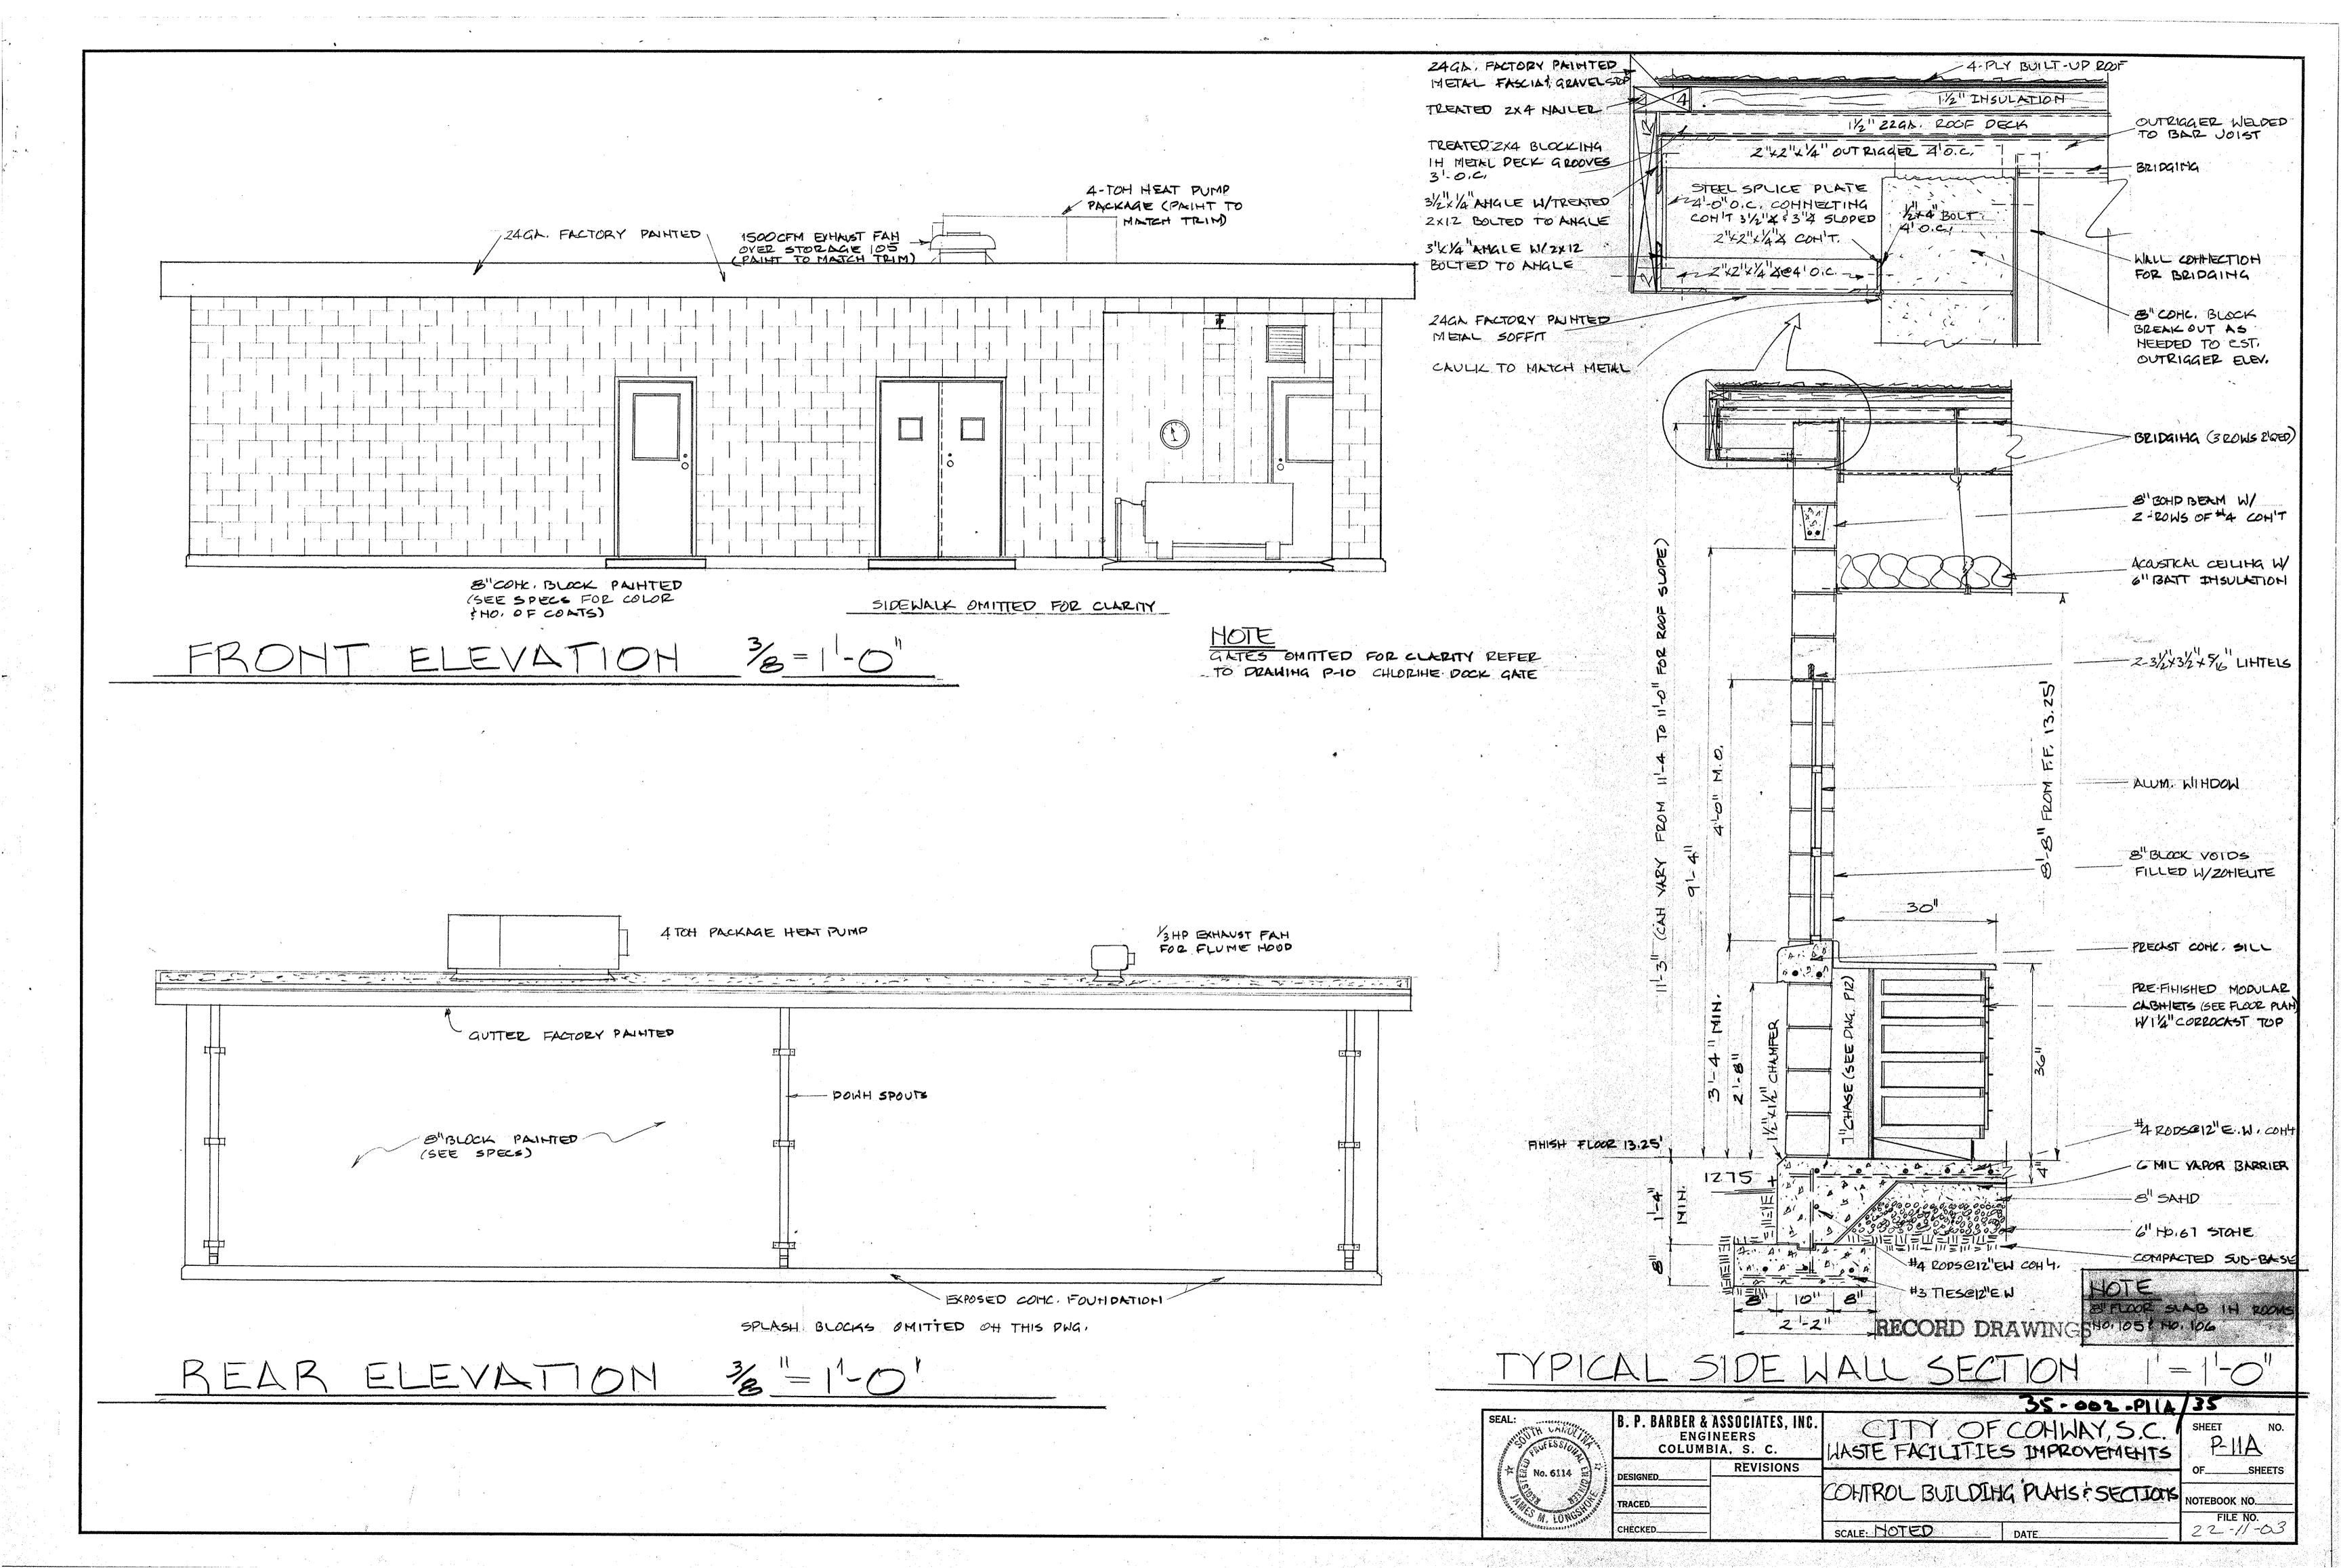

PAC450486-0

SCALE: ÀS NOTED

22-11-03

| Mr. 11 m engymenydmanadousea. |            | FINISH C               | SCHEDULE            |                                                                                                                                                                                                                                                                                                                                                                                                                                                                                                                                                                                                                                                                                                                                                                                                                                                                                                                                                                                                                                                                                                                                                                                                                                                                                                                                                                                                                                                                                                                                                                                                                                                                                                                                                                                                                                                                                                                                                                                                                                                                                                                                |                          |
|-------------------------------|------------|------------------------|---------------------|--------------------------------------------------------------------------------------------------------------------------------------------------------------------------------------------------------------------------------------------------------------------------------------------------------------------------------------------------------------------------------------------------------------------------------------------------------------------------------------------------------------------------------------------------------------------------------------------------------------------------------------------------------------------------------------------------------------------------------------------------------------------------------------------------------------------------------------------------------------------------------------------------------------------------------------------------------------------------------------------------------------------------------------------------------------------------------------------------------------------------------------------------------------------------------------------------------------------------------------------------------------------------------------------------------------------------------------------------------------------------------------------------------------------------------------------------------------------------------------------------------------------------------------------------------------------------------------------------------------------------------------------------------------------------------------------------------------------------------------------------------------------------------------------------------------------------------------------------------------------------------------------------------------------------------------------------------------------------------------------------------------------------------------------------------------------------------------------------------------------------------|--------------------------|
| HO.                           | AREA       | HALLS                  | FLOOR               | BASE                                                                                                                                                                                                                                                                                                                                                                                                                                                                                                                                                                                                                                                                                                                                                                                                                                                                                                                                                                                                                                                                                                                                                                                                                                                                                                                                                                                                                                                                                                                                                                                                                                                                                                                                                                                                                                                                                                                                                                                                                                                                                                                           | CEILINGS                 |
| 101                           | OFFICE     | PANHTED CONCRETE BLOCK | VINYL 45BESTOS TILE | 4"VIHYL COVE                                                                                                                                                                                                                                                                                                                                                                                                                                                                                                                                                                                                                                                                                                                                                                                                                                                                                                                                                                                                                                                                                                                                                                                                                                                                                                                                                                                                                                                                                                                                                                                                                                                                                                                                                                                                                                                                                                                                                                                                                                                                                                                   | ACOUSTICAL TILE (244)    |
| 102                           | LAB#1      | PAINTED CONCRETE BLOCK | YINYL ASBESTOSTILE  | 4 VINYL COVE                                                                                                                                                                                                                                                                                                                                                                                                                                                                                                                                                                                                                                                                                                                                                                                                                                                                                                                                                                                                                                                                                                                                                                                                                                                                                                                                                                                                                                                                                                                                                                                                                                                                                                                                                                                                                                                                                                                                                                                                                                                                                                                   | ACOUSTICAL TILE (21441)  |
| 103                           | L/38#2     | PAINTED CONCRETE BLOCK | YINYL &BESTOS TILE  | 4 VINYL COVE                                                                                                                                                                                                                                                                                                                                                                                                                                                                                                                                                                                                                                                                                                                                                                                                                                                                                                                                                                                                                                                                                                                                                                                                                                                                                                                                                                                                                                                                                                                                                                                                                                                                                                                                                                                                                                                                                                                                                                                                                                                                                                                   | ACQUISTICALTILE (244')   |
| 104                           | TOILET     | PAINTED CONFRETE BLOCK | YINYLASBESTOS TILE  | 4ºVINYL COYE                                                                                                                                                                                                                                                                                                                                                                                                                                                                                                                                                                                                                                                                                                                                                                                                                                                                                                                                                                                                                                                                                                                                                                                                                                                                                                                                                                                                                                                                                                                                                                                                                                                                                                                                                                                                                                                                                                                                                                                                                                                                                                                   | ACOUSTICALTILE (21+41)   |
| 105                           | STOR HANN. | PAINTED CONCRETE BLOCK | CONCRETE            |                                                                                                                                                                                                                                                                                                                                                                                                                                                                                                                                                                                                                                                                                                                                                                                                                                                                                                                                                                                                                                                                                                                                                                                                                                                                                                                                                                                                                                                                                                                                                                                                                                                                                                                                                                                                                                                                                                                                                                                                                                                                                                                                | ACOUSTICAL TILE (21441)  |
| 106                           | CHLORHED.  | PAINTED CONCRETE BLOCK | CONCRETE            | And the second s | PAINTED BAR JUIST & DECI |
| 101                           | CHLORIHER, | PAINTED CONCRETE BOCK  | CONCRETE            |                                                                                                                                                                                                                                                                                                                                                                                                                                                                                                                                                                                                                                                                                                                                                                                                                                                                                                                                                                                                                                                                                                                                                                                                                                                                                                                                                                                                                                                                                                                                                                                                                                                                                                                                                                                                                                                                                                                                                                                                                                                                                                                                | PAINTED PLYWOOD          |

NOTE

REFER TO SPECS FOR FIHISHES COLOR, SYTLE, NO. OF COATS & TEXTURE.

| DOOR SCHEDULE |                |            |        |            |                                                                      |  |  |  |  |
|---------------|----------------|------------|--------|------------|----------------------------------------------------------------------|--|--|--|--|
| HO,           | SIZE           | TYPE       | DESIGH | FRAME      | HARD WARE                                                            |  |  |  |  |
|               | 3-0"+7-2" 134" | П          | G      | 834" STEEL | HIHGES SERIES 643A-413B, CLOSER SERIS 1230, LOCKSET SERIES 1983      |  |  |  |  |
| 2             | 5047-24134"    |            | V      |            | HINGES SERIES 643A-41313, LOCKSET SERIES 1983, DOLE HG WSTRIKE #2152 |  |  |  |  |
| 3             | 3-0×7-2×134"   |            | 9      | 8¾"STEEL   | HIHGES SERIES (43A-4BB, LOCKSET SERIES 1902                          |  |  |  |  |
| 4             | 3-04 7-24 134" | <b>1</b>   | 9      | 834"STEEL  | HIHGES SERIES 643A- 48B, LOCKSET SERIES 9720                         |  |  |  |  |
| 5             | 3-047-214134"  | エ          | LT     | 834"STEEL  | HINGES SERIES 643A-4BB, LOCKSET SERIES 9185B, LOUVER 121418"         |  |  |  |  |
| 6             | 3-04724134"    | _ <b>I</b> | ৰ      | 8兆"STEEL   | HINGES SERIES 643A-4BB, LOCKSET SERIES 9720                          |  |  |  |  |
| .7            | 3-04-1-24-13/  | Į          | ৭      | 8%"STEEL   | HINGES SERIES 643A-4 BB, LOCKSET SERIES 9720                         |  |  |  |  |